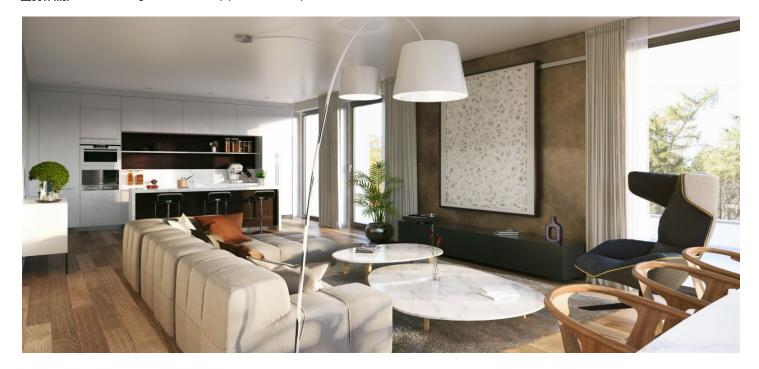

The layout of this third floor apartment will offer a living room with a kitchen, dining area and terrace access, 2 bedrooms, bathroom with bathtub and sink, separate toilet, closet and hallway. The purchase price of the flat includes a **private part of the garden**.

Quality equipment of the flat will include heated, three-layer wooden floors, large format tiles in natural stone finish, doors with concealed hinges, large windows, faucets in black or white color. The client can also choose atypical design elements such as brushed wood floors, stone tiles, veneer interior doors and faucets in a copper finish. In addition, each client can use up to 5 hours of consultation with renowned Jestico + Whiles designers, included in the purchase price. Extra storage space is provided by cellars, possibility to purchase a garage or outdoor parking space at extra cost.