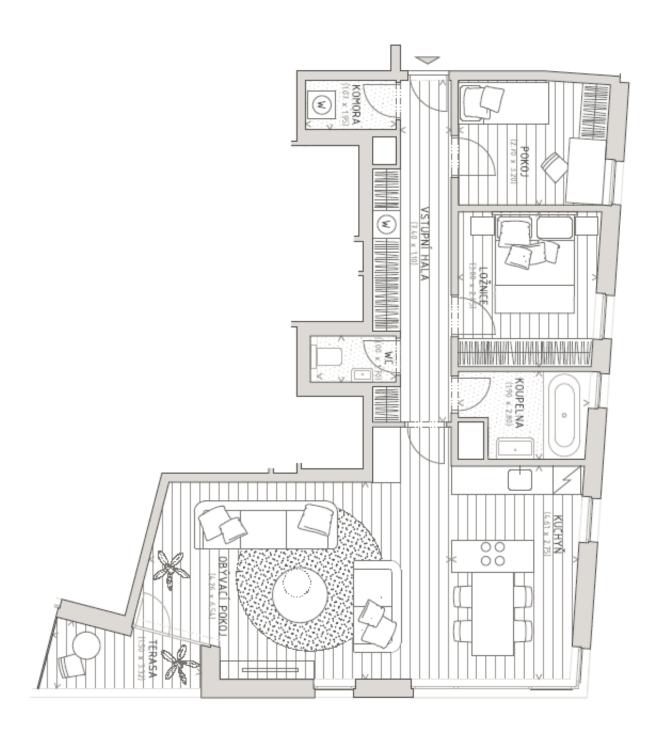

The layout of this third floor apartment will offer a living room with a kitchen, dining area and terrace access, 2 bedrooms, bathroom with bathtub and sink, separate toilet, closet and hallway. The purchase price of the flat includes a **private part of the garden**.

Interior 83 m², terrace 4.1 m², garden 20 m², cellar 2.81 m².

# LEGENDA MÍSTNOSTÍ

| Název                        | Plocha<br>(m2) | Podlaha      |
|------------------------------|----------------|--------------|
| VSTUPNÍ HALA                 | 10,70          | dřevěná      |
| KOMORA                       | 1,85           | keramická    |
| OBÝVACÍ POKOJ                | 28,00          | dřevěná      |
| KUCHYŇ                       | 12,70          | dřevěná      |
| KOUPELNA                     | 4,75           | keramická    |
| РОКОЈ                        | 8,60           | dřevěná      |
| LOŽNICE                      | 10,00          | dřevěná      |
| wc                           | 1,90           | keramická    |
| ČISTÁ PODLAHOVÁ PLOCHA       | 78,50          |              |
| PODLAHOVÁ PLOCHA K ZASTAVĚNÍ | 83,00          |              |
| VENKOVNÍ PLOCHY              |                |              |
| TERASA                       | 4,10           | dřevěný rošt |
| ZAHRADA                      | 20,00          | trávník      |
| OSTATNÍ                      |                |              |
| SKLEP                        | 2,81           | stěrka       |