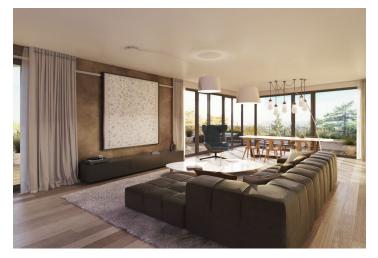

The layout of this third floor apartment will offer a living room with a kitchen, dining area and terrace access, 2 bedrooms, bathroom with bathtub and sink, separate toilet, closet and hallway. The purchase price of the flat includes a **private part of the garden**.

Quality equipment of the flat will include heated, three-layer wooden floors, large format tiles in natural stone finish, doors with concealed hinges, large windows, faucets in black or white color. The client can also choose atypical design elements such as brushed wood floors, stone tiles, veneer interior doors and faucets in a copper finish. In addition, each client can use up to 5 hours of consultation with renowned Jestico + Whiles designers, included in the purchase price. Extra storage space is provided by cellars, possibility to purchase a garage or outdoor parking space at extra cost.