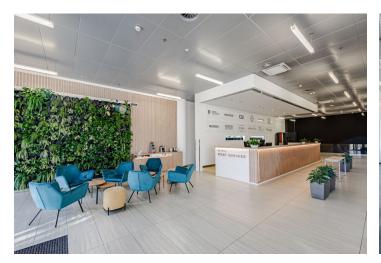

#### **Facilities and services:**

Central reception with 24/7 security One floor reserved for West Flexi Offices serviced offices with flexible lease terms Air-conditioning Exterior blinds UPS and diesel generators Electronic access CCTV camera system Electronic smoke detectors 9 elevators Structured cabling **Raised floors Openable windows** 426 parking spaces in the underground garage - parking ratio 1:54 Siemens and E.ON charging stations Lounge and relaxation areas Storage space Meeting rooms, focus rooms Bicycle room and showers on each floor Restaurant

Fitness center in the building and outdoor gym Large park with relaxation areas

More information about the building Patria West Offices.

Rental and service charges listed without VAT. Lessee pays no commission.