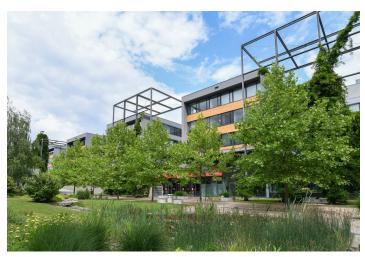

Tenants can use the fitness center or outdoor gym and there are up to 426 parking spaces in the underground garage. The park that surrounds the complex was created by the Jena Studio. The main axis of this green area is a stream, along which the vegetation gradually changes. Plane trees line the promenade that crosses the complex, and another striking feature of the garden are the metal trellises built for wisterias to climb.

#### Location:

Excellent accessibility by car and public transport—the city center is about 20 minutes away by metro from the Stodůlky station (line B), which is right next to the building. There are also great connections to the D5 highway, the Prague Ring Road, and the main routes connecting the complex to the city center and to the Václav Havel International Airport. A number of restaurants, bistros, cafes, and an outdoor gym are in the complex; the large Central Park and the Metropole Zličín or Homepark Zličín malls are also close-by.