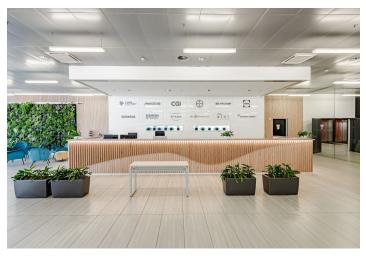

Modern office space for lease on the 3rd floor of the Patria West Offices (City West B1 building) building in a pleasant location in the western part of Prague. The building includes an elegant reception, storage space, and rooms for bike parking and showers. West Flexi Offices, which offer coworking space, day offices, furnished meeting rooms, focus rooms for shorter meetings or telephone calls, a lounge, and relaxation areas, are also part of the building.

#### **Facilities and services:**

Central reception with 24/7 security One floor reserved for West Flexi Offices serviced offices with flexible lease terms Air-conditioning Exterior blinds UPS and diesel generators Electronic access CCTV camera system Electronic smoke detectors 9 elevators Structured cabling **Raised floors Openable windows** 426 parking spaces in the underground garage - parking ratio 1:54 Siemens and E.ON charging stations Lounge and relaxation areas Storage space Meeting rooms, focus rooms Bicycle room and showers on each floor Restaurant