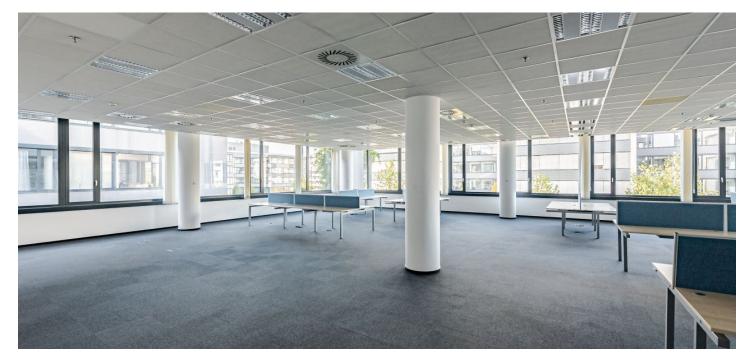

Modern office space for lease on the 3rd floor of the Patria West Offices (City West B1 building) building in a pleasant location in the western part of Prague. The building includes an elegant reception, storage space, and rooms for bike parking and showers. West Flexi Offices, which offer coworking space, day offices, furnished meeting rooms, focus rooms for shorter meetings or telephone calls, a lounge, and relaxation areas, are also part of the building.

#### **Facilities and services:**

Central reception with 24/7 security One floor reserved for West Flexi Offices serviced offices with flexible lease terms Air-conditioning Exterior blinds UPS and diesel generators Electronic access CCTV camera system Electronic smoke detectors 9 elevators Structured cabling **Raised floors Openable windows** 426 parking spaces in the underground garage - parking ratio 1:54 Siemens and E.ON charging stations Lounge and relaxation areas Storage space Meeting rooms, focus rooms Bicycle room and showers on each floor Restaurant