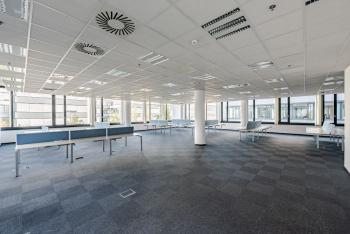

Modern office space for lease on the 3rd floor of the Patria West Offices (City West B1 building) building in a pleasant location in the western part of Prague. The building includes an elegant reception, storage space, and rooms for bike parking and showers. West Flexi Offices, which offer coworking space, day offices, furnished meeting rooms, focus rooms for shorter meetings or telephone calls, a lounge, and relaxation areas, are also part of the building.

Tenants can use the fitness center or outdoor gym and there are up to 426 parking spaces in the underground garage. The park that surrounds the complex was created by the Jena Studio. The main axis of this green area is a stream, along which the vegetation gradually changes. Plane trees line the promenade that crosses the complex, and another striking feature of the garden are the metal trellises built for wisterias to climb.

#### **Facilities and services:**

Central reception with 24/7 security One floor reserved for West Flexi Offices serviced offices with flexible lease terms Air-conditioning Exterior blinds UPS and diesel generators Electronic access CCTV camera system Electronic smoke detectors 9 elevators Structured cabling **Raised floors Openable windows** 426 parking spaces in the underground garage - parking ratio 1:54 Siemens and E.ON charging stations Lounge and relaxation areas Storage space Meeting rooms, focus rooms Bicycle room and showers on each floor Restaurant