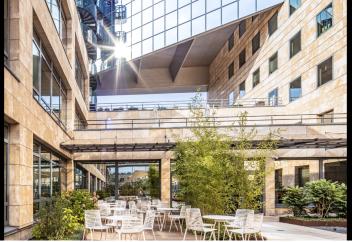

### Rented

Office premises for lease on the 3rd floor in the complex of three buildings around a landscaped yard. The Building is situated in attractive and rapidly developing area of Prague 8 – Karlín.

### **Features and Services:**

- Flexible office layout
- Fully air-conditioned offices
- Cable trunking
- Optical cables
- Meeting room at disposal
- 24/7 access to the building
- Permanent on site property management and security
- Possibility to use conference facilities and Fitness Club in the Hilton Hotel
- Banking, post office, office suppliers
- Canteen and pre-school services
- Underground parking