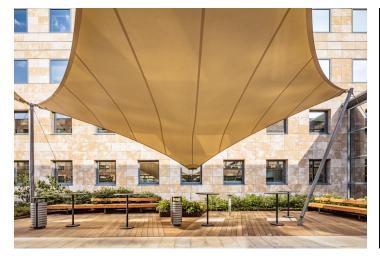

### Rented

Office premises for lease on the 3rd floor in the complex of three buildings around a landscaped yard. The Building is situated in attractive and rapidly developing area of Prague 8 – Karlín.

### **Features and Services:**

- Flexible office layout
- Fully air-conditioned offices
- Cable trunking
- Optical cables
- Meeting room at disposal
- 24/7 access to the building
- Permanent on site property management and security
- Possibility to use conference facilities and Fitness Club in the Hilton Hotel
- Banking, post office, office suppliers
- Canteen and pre-school services
- Underground parking