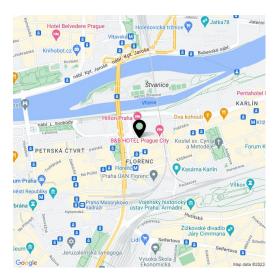

#### Location:

D

22459

Easily accessible by car and public transport – the building is situated just a few steps from the city center, close to the Florenc metro/bus station (line B, C) in close vicinity of tram and bus stops. Easy connection to the north-south access with excellent access to the south-north highway. The building is adjacent to Hilton Hotel, which offers top restaurant, hotel and other services.