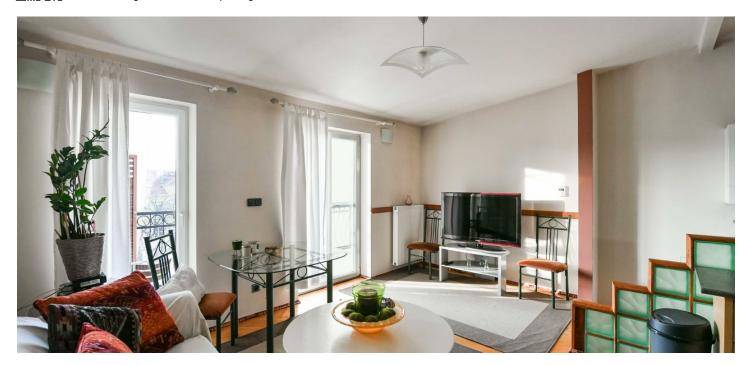

\* Area of the unit according to the Civil Code. The area consists of the sum total area of the entire unit bounded by perimeter walls.

Benefiting from 2 terraces and 2 bathrooms, this furnished renovated 1-bedroom split-level attic apartment is on the 5th floor of a reconstructed traditional building with an elevator. Nicely located on a beautiful tree-lined street in a trendy part of Vinohrady, one of the most desirable residential areas of Prague, just a two-minute walk from the trams and metro stations on Náměstí Míru and I.P. Pavlova squares, with the Havlíčkovy and Riegrovy Sady parks nearby. Within walking distance of the city center, with dozens of fine restaurants, sidewalk cafes, and coffee shops in the area.

The lower floor includes one bedroom facing the courtyard, a shower bathroom with a sink, and an entry hall. The upper level features a living room with an open plan kitchen and terrace also facing the quiet green courtyard, and a bathroom with a whirlpool tub, bidet, and toilet.

Hardwood parquet floors, tiles, security entry door, French windows, washer, audio entry phone, terrace furniture.