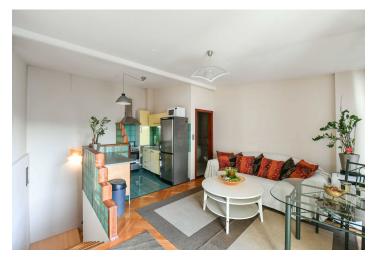

The lower floor includes one bedroom facing the courtyard, a shower bathroom with a sink, and an entry hall. The upper level features a living room with an open plan kitchen and terrace also facing the quiet green courtyard, and a bathroom with a whirlpool tub, bidet, and toilet.

Hardwood parquet floors, tiles, security entry door, French windows, washer, audio entry phone, terrace furniture.