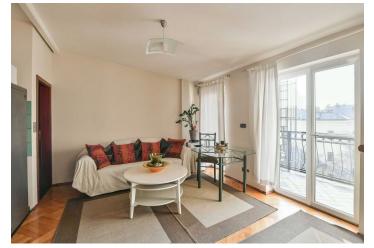

\* Area of the unit according to the Civil Code. The area consists of the sum total area of the entire unit bounded by perimeter walls.

Benefiting from 2 terraces and 2 bathrooms, this furnished renovated 1-bedroom split-level attic apartment is on the 5th floor of a reconstructed traditional building with an elevator. Nicely located on a beautiful tree-lined street in a trendy part of Vinohrady, one of the most desirable residential areas of Prague, just a two-minute walk from the trams and metro stations on Náměstí Míru and I.P. Pavlova squares, with the Havlíčkovy and Riegrovy Sady parks nearby. Within walking distance of the city center, with dozens of fine restaurants, sidewalk cafes, and coffee shops in the area.

The lower floor includes one bedroom facing the courtyard, a shower bathroom with a sink, and an entry hall. The upper level features a living room with an open plan kitchen and terrace also facing the quiet green courtyard, and a bathroom with a whirlpool tub, bidet, and toilet.

Hardwood parquet floors, tiles, security entry door, French windows, washer, audio entry phone, terrace furniture.