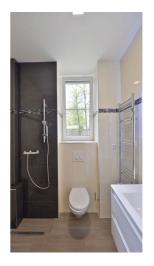

The flat consists of a living room, kitchen, master bedroom with en-suite walk-in closet, another bedroom, bathroom with shower and window, and a hallway. The street-side living room and master bedroom face west, while the smaller bedroom (suitable for children) and kitchen are oriented to the east, towards a quiet and green courtyard.

Equipped with high-quality floating wood floors, **refurbished casement windows** and new plastic windows, **wooden interior doors with hidden hinges**, quality sanitary ware and tiles in the bathroom, suspended plasterboard ceilings, downlights in entrance hall and bathroom, new Junkers gas boiler, new walls and wiring throughout, chimney. The purchase price includes a **cellar**. Option to build a 25 m² terrace in the courtyard.