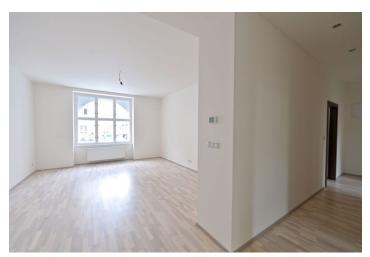

The flat consists of a living room, kitchen, master bedroom with en-suite walk-in closet, another bedroom, bathroom with shower and window, and a hallway. The street-side living room and master bedroom face west, while the smaller bedroom (suitable for children) and kitchen are oriented to the east, towards a quiet and green courtyard.

Equipped with high-quality floating wood floors, **refurbished casement windows** and new plastic windows, **wooden interior doors with hidden hinges**, quality sanitary ware and tiles in the bathroom, suspended plasterboard ceilings, downlights in entrance hall and bathroom, new Junkers gas boiler, new walls and wiring throughout, chimney. The purchase price includes a **cellar**. Option to build a 25 m² terrace in the courtyard.