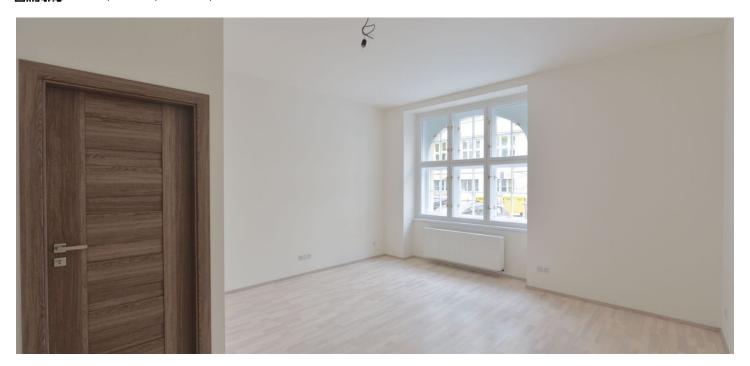

The flat consists of a living room, kitchen, master bedroom with en-suite walk-in closet, another bedroom, bathroom with shower and window, and a hallway. The street-side living room and master bedroom face west, while the smaller bedroom (suitable for children) and kitchen are oriented to the east, towards a quiet and green courtyard.

Equipped with high-quality floating wood floors, **refurbished casement windows** and new plastic windows, **wooden interior doors with hidden hinges**, quality sanitary ware and tiles in the bathroom, suspended plasterboard ceilings, downlights in entrance hall and bathroom, new Junkers gas boiler, new walls and wiring throughout, chimney. The purchase price includes a **cellar**. Option to build a 25 m² terrace in the courtyard.