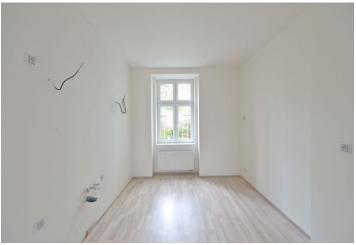

\* Area of the unit according to the Civil Code. The area consists of the sum total area of the entire unit bounded by perimeter walls.

Newly reconstructed ground floor apartment situated on a quiet street and located in a sought-after residential location, just a few minutes' walk from Vítězné náměstí square and Stromovka Park.

The flat consists of a living room, kitchen, master bedroom with en-suite walk-in closet, another bedroom, bathroom with shower and window, and a hallway. The street-side living room and master bedroom face west, while the smaller bedroom (suitable for children) and kitchen are oriented to the east, towards a quiet and green courtyard.

Equipped with high-quality floating wood floors, **refurbished casement windows** and new plastic windows, **wooden interior doors with hidden hinges**, quality sanitary ware and tiles in the bathroom, suspended plasterboard ceilings, downlights in entrance hall and bathroom, new Junkers gas boiler, new walls and wiring throughout, chimney. The purchase price includes a **cellar**. Option to build a 25 m² terrace in the courtyard.