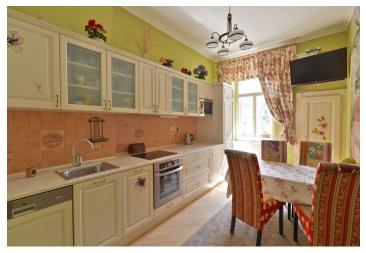

The flat consists of a living room, eat-in kitchen, bedroom, bathroom with bathtub, and a hallway with built-in wardrobe. In the courtyard of the house is a very well landscaped, **spacious common terrace**. Amenities include **parquet floors**, casement windows, wooden interior and