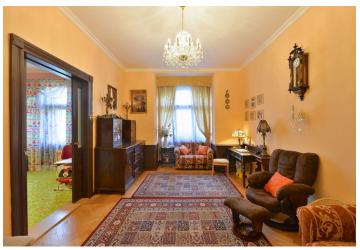

The flat consists of a living room, eat-in kitchen, bedroom, bathroom with bathtub, and a hallway with built-in wardrobe. In the courtyard of the house is a very well landscaped, **spacious common terrace**. Amenities include **parquet floors**, casement windows, wooden interior and

entrance doors, gas boiler. There are many preserved original features in the house, including **original stained glass** or portal entrance doors. Lift only from the upper floors.

Sought-after location with full amenities and excellent access downtown thanks to the nearby metro station and tram stops. Nearby is Riegrovy sady park with an indoor swimming pool and breathtaking views of the center of Prague. In the vicinity you can find a selection of fine cafes and restaurants.