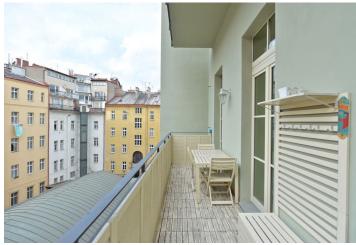

\* Area of the unit according to the Civil Code. The area consists of the sum total area of the entire unit bounded by perimeter walls.

Benefiting from a 9 sq. m. south-facing terrace, this completely renovated and fully furnished high-quality apartment is situated on the third floor of a meticulously reconstructed historic building with a new elevator. An attractive residential part of Vinohrady, moments from lovely Riegrovy Sady Park and within walking distance of Wenceslas Square with access to all three Prague metro lines and full amenities.

The interior features a central entry hall, a living room, a fully fitted eat-in kitchen, two bedrooms, two bathrooms (bathtub/walk-in shower, sink, bidet, toilet), and a laundry room. The terrace is accessible from the kitchen and one bedroom.

Preserved original features, large amount of built-in wardrobes and storage, custom-made furniture and equipment, high ceilings, large windows, art and decorations, wooden floors, tiles, security entrance door, washer, dryer, dishwasher, two TV sets, alarm, terrace furniture.