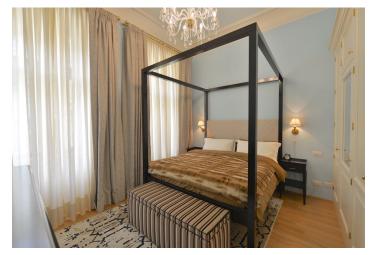

The interior features a central entry hall, a living room, a fully fitted eat-in kitchen, two bedrooms, two bathrooms (bathtub/walk-in shower, sink, bidet, toilet), and a laundry room. The terrace is accessible from the kitchen and one bedroom.

Preserved original features, large amount of built-in wardrobes and storage, custom-made furniture and equipment, high ceilings, large windows, art and decorations, wooden floors, tiles, security entrance door, washer, dryer, dishwasher, two TV sets, alarm, terrace furniture.