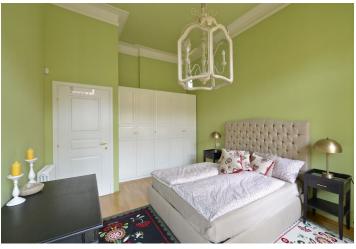

The interior features a central entry hall, a living room, a fully fitted eat-in kitchen, two bedrooms, two bathrooms (bathtub/walk-in shower, sink, bidet, toilet), and a laundry room. The terrace is accessible from the kitchen and one bedroom.

Preserved original features, large amount of built-in wardrobes and storage, custom-made furniture and equipment, high ceilings, large windows, art and decorations, wooden floors, tiles, security entrance door, washer, dryer, dishwasher, two TV sets, alarm, terrace furniture.