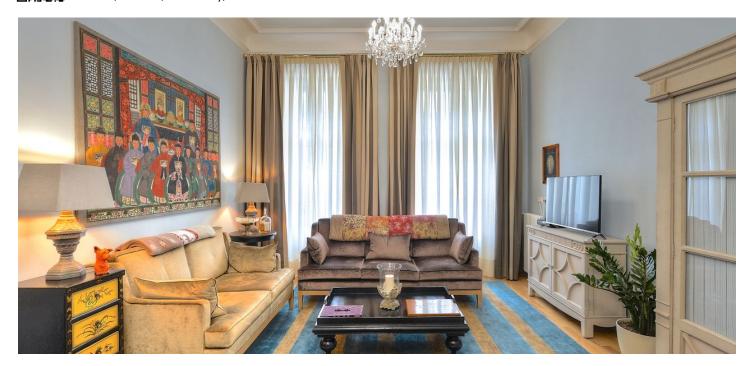

The interior features a central entry hall, a living room, a fully fitted eat-in kitchen, two bedrooms, two bathrooms (bathtub/walk-in shower, sink, bidet, toilet), and a laundry room. The terrace is accessible from the kitchen and one bedroom.

Preserved original features, large amount of built-in wardrobes and storage, custom-made furniture and equipment, high ceilings, large windows, art and decorations, wooden floors, tiles, security entrance door, washer, dryer, dishwasher, two TV sets, alarm, terrace furniture.