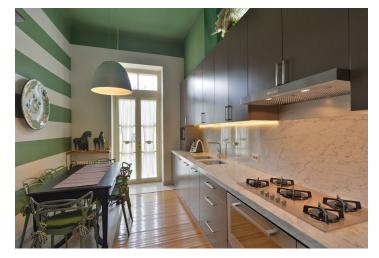

The interior features a central entry hall, a living room, a fully fitted eat-in kitchen, two bedrooms, two bathrooms (bathtub/walk-in shower, sink, bidet, toilet), and a laundry room. The terrace is accessible from the kitchen and one bedroom.

Preserved original features, large amount of built-in wardrobes and storage, custom-made furniture and equipment, high ceilings, large windows, art and decorations, wooden floors, tiles, security entrance door, washer, dryer, dishwasher, two TV sets, alarm, terrace furniture.