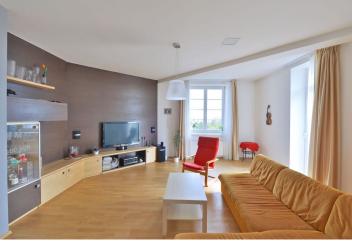

The interior features living room with a fully fitted open plan kitchen and balcony, three bedrooms with built-in wardrobes - one with a balcony, and a large central hall. There is a bathroom with tub and toilet, shower bathroom with sauna and toilet, a large walk-in closet with storage and utility area, and entry hall with built-in wardrobes.

Views of Divoká Šárka natural reserve, Hvězda Park, the Říp Mountain and Central Bohemian Uplands, on a clear day the view stretches up to 60 km. Wooden floors, tiles, carpets, security entry door, lots of built-in storage, central heating, heated floors in the bathrooms, dishwasher, American type fridge, microwave oven, UPC cable for the Internet and TV, audio entry phone, basement storage unit, lift. One underground garage parking space included, one more can be rented at CZK 2500/month. Common building charges and utilities around CZK 8000 per month. Electricity is billed separately (transfer to the tenant). Interior: 185 m². Balconies: 8 and 13 m². Available from August 2016.