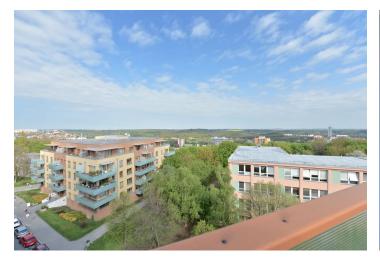

\* Area of the unit according to the Civil Code. The area consists of the sum total area of the entire unit bounded by perimeter walls.

Boasting a sauna, two balconies (total of 21 m²) and wonderful far reaching views, this is a bright comfortable partially furnished 3-bedroom 2-bathroom flat. Situated on the sixth floor of a modern building in the Areál Hvězda residential development with 24-hour reception and security. Located in a quiet Prague 6 neighborhood in close vicinity of the Hvězda Park. Very good amenities in the area, quick connection to the city center (Petřiny metro 200 m, trams, buses), convenient to the international schools in Prague 5 and 6, and to the airport.