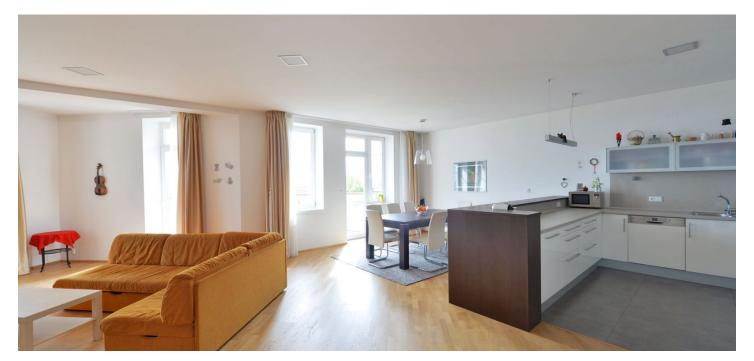

The interior features living room with a fully fitted open plan kitchen and balcony, three bedrooms with built-in wardrobes - one with a balcony, and a large central hall. There is a bathroom with tub and toilet, shower bathroom with sauna and toilet, a large walk-in closet with storage and utility area, and entry hall with built-in wardrobes.

Views of Divoká Šárka natural reserve, Hvězda Park, the Říp Mountain and Central Bohemian Uplands, on a clear day the view stretches up to 60 km. Wooden floors, tiles, carpets, security entry door, lots of built-in storage, central heating, heated floors in the bathrooms, dishwasher, American type fridge, microwave oven, UPC cable for the Internet and TV, audio entry phone, basement storage unit, lift. One underground garage parking space included, one more can be rented at CZK 2500/month. Common building charges and utilities around CZK 8000 per month. Electricity is billed separately (transfer to the tenant). Interior: 185 m². Balconies: 8 and 13 m². Available from August 2016.