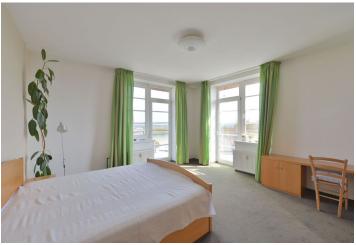

\* Area of the unit according to the Civil Code. The area consists of the sum total area of the entire unit bounded by perimeter walls.

Boasting a sauna, two balconies (total of 21 m²) and wonderful far reaching views, this is a bright comfortable partially furnished 3-bedroom 2-bathroom flat. Situated on the sixth floor of a modern building in the Areál Hvězda residential development with 24-hour reception and security. Located in a quiet Prague 6 neighborhood in close vicinity of the Hvězda Park. Very good amenities in the area, quick connection to the city center (Petřiny metro 200 m, trams, buses), convenient to the international schools in Prague 5 and 6, and to the airport.

The interior features living room with a fully fitted open plan kitchen and balcony, three bedrooms with built-in wardrobes - one with a balcony, and a large central hall. There is a bathroom with tub and toilet, shower bathroom with sauna and toilet, a large walk-in closet with storage and utility area, and entry hall with built-in wardrobes.

Views of Divoká Šárka natural reserve, Hvězda Park, the Říp Mountain and Central Bohemian Uplands, on a clear day the view stretches up to 60 km. Wooden floors, tiles, carpets, security entry door, lots of built-in storage, central heating, heated floors in the bathrooms, dishwasher, American type fridge, microwave oven, UPC cable for the Internet and TV, audio entry phone, basement storage unit, lift. One underground garage parking space included, one more can be rented at CZK 2500/month. Common building charges and utilities around CZK 8000 per month. Electricity is billed separately (transfer to the tenant). Interior: 185 m². Balconies: 8 and 13 m². Available from August 2016.