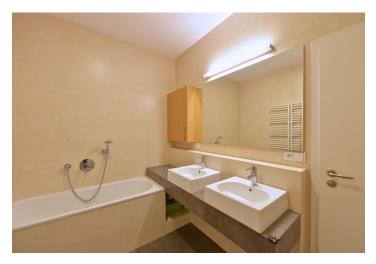

The interior features living room with a fully fitted open plan kitchen and balcony, three bedrooms with built-in wardrobes - one with a balcony, and a large central hall. There is a bathroom with tub and toilet, shower bathroom with sauna and toilet, a large walk-in closet with storage and utility area, and entry hall with built-in wardrobes.