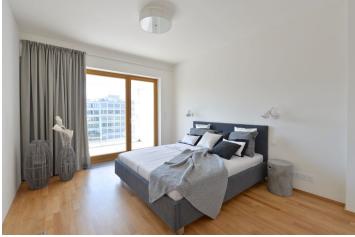

With high standard equipment and design furniture, the interior includes a living room with dining area and a fully integrated open-plan kitchen, two bedrooms with access to the terrace (one is walk-through, the other one can be used as a study, with a fold out sofa bed), bathroom with bathtub, shower and toilet, a guest WC, and an open entry hall.

The flat is accessible directly from the lift or from the building staircase. Other features include floor-to-ceiling windows, high quality finishes, oak parquet floors, security entry door, **air-conditioning**, central heating, washer, dryer, dishwasher, induction cooktop, TV, video entry phone, camera system, chip card entry. Cellar and one garage parking space included. Bike and jogging path next to the building, fitness / relaxation center and golf course nearby. Common building charges and utilities are charged separately. Deposit for common building charges and utilities approx. CZK 7000 per month.