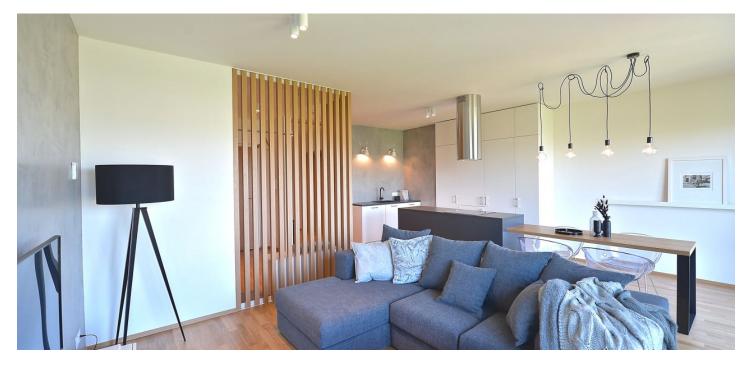

With high standard equipment and design furniture, the interior includes a living room with dining area and a fully integrated open-plan kitchen, two bedrooms with access to the terrace (one is walk-through, the other one can be used as a study, with a fold out sofa bed), bathroom with bathtub, shower and toilet, a guest WC, and an open entry hall.

The flat is accessible directly from the lift or from the building staircase. Other features include floor-to-ceiling windows, high quality finishes, oak parquet floors, security entry door, **air-conditioning**, central heating, washer, dryer, dishwasher, induction cooktop, TV, video entry phone, camera system, chip card entry. Cellar and one garage parking space included. Bike and jogging path next to the building, fitness / relaxation center and golf course nearby. Common building charges and utilities are charged separately. Deposit for common building charges and utilities approx. CZK 7000 per month.