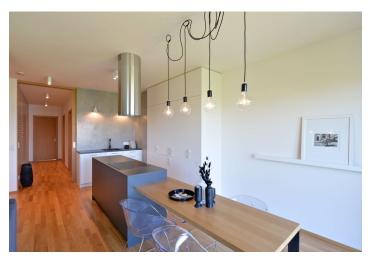

With high standard equipment and design furniture, the interior includes a living room with dining area and a fully integrated open-plan kitchen, two bedrooms with access to the terrace (one is walk-through, the other one can be used as a study, with a fold out sofa bed), bathroom with bathtub, shower and toilet, a guest WC, and an open entry hall.

The flat is accessible directly from the lift or from the building staircase. Other features include floor-to-ceiling windows, high quality finishes, oak parquet floors, security entry door, **air-conditioning**, central heating, washer, dryer, dishwasher, induction cooktop, TV, video entry phone, camera system, chip card entry. Cellar and one garage parking space included. Bike and jogging path next to the building, fitness / relaxation center and golf course nearby. Common building charges and utilities are charged separately. Deposit for common building charges and utilities approx. CZK 7000 per month.