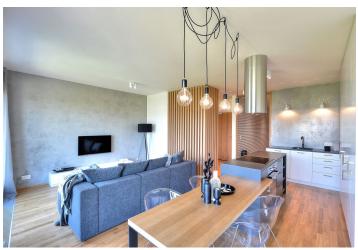

With high standard equipment and design furniture, the interior includes a living room with dining area and a fully integrated open-plan kitchen, two bedrooms with access to the terrace (one is walk-through, the other one can be used as a study, with a fold out sofa bed), bathroom with bathtub, shower and toilet, a guest WC, and an open entry hall.

The flat is accessible directly from the lift or from the building staircase. Other features include floor-to-ceiling windows, high quality finishes, oak parquet floors, security entry door, **air-conditioning**, central heating, washer, dryer, dishwasher, induction cooktop, TV, video entry phone, camera system, chip card entry. Cellar and one garage parking space included. Bike and jogging path next to the building, fitness / relaxation center and golf course nearby. Common building charges and utilities are charged separately. Deposit for common building charges and utilities approx. CZK 7000 per month.