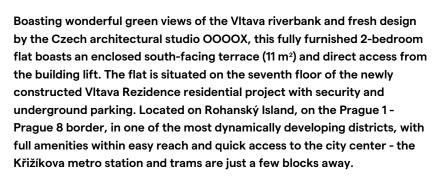

With high standard equipment and design furniture, the interior includes a living room with dining area and a fully integrated open-plan kitchen, two bedrooms with access to the terrace (one is walk-through, the other one can be used as a study, with a fold out sofa bed), bathroom with bathtub, shower and toilet, a guest WC, and an open entry hall.

The flat is accessible directly from the lift or from the building staircase. Other features include floor-to-ceiling windows, high quality finishes, oak parquet floors, security entry door, **air-conditioning**, central heating, washer, dryer, dishwasher, induction cooktop, TV, video entry phone, camera system, chip card entry. Cellar and one garage parking space included. Bike and jogging path next to the building, fitness / relaxation center and golf course nearby. Common building charges and utilities are charged separately. Deposit for common building charges and utilities approx. CZK 7000 per month.