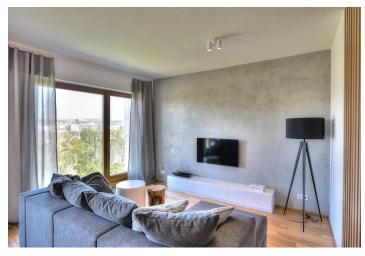

With high standard equipment and design furniture, the interior includes a living room with dining area and a fully integrated open-plan kitchen, two bedrooms with access to the terrace (one is walk-through, the other one can be used as a study, with a fold out sofa bed), bathroom with bathtub, shower and toilet, a guest WC, and an open entry hall.

The flat is accessible directly from the lift or from the building staircase. Other features include floor-to-ceiling windows, high quality finishes, oak parquet floors, security entry door, **air-conditioning**, central heating, washer, dryer, dishwasher, induction cooktop, TV, video entry phone, camera system, chip card entry. Cellar and one garage parking space included. Bike and jogging path next to the building, fitness / relaxation center and golf course nearby. Common building charges and utilities are charged separately. Deposit for common building charges and utilities approx. CZK 7000 per month.