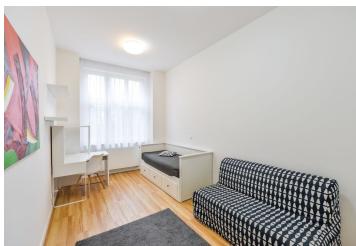

The interior features a living room with a dining area and a fully fitted open plan kitchen, a master bedroom with a large fitted **walk-in closet** and an ensuite shower room, a second bedroom, a family shower room, two toilets, and an entrance hall. The windows are oriented towards the quiet green courtyard.