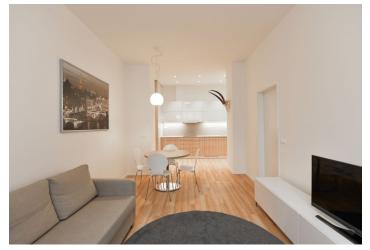

The interior features a living room with a dining area and a fully fitted open plan kitchen, a master bedroom with a large fitted **walk-in closet** and an ensuite shower room, a second bedroom, a family shower room, two toilets, and an entrance hall. The windows are oriented towards the quiet green courtyard.