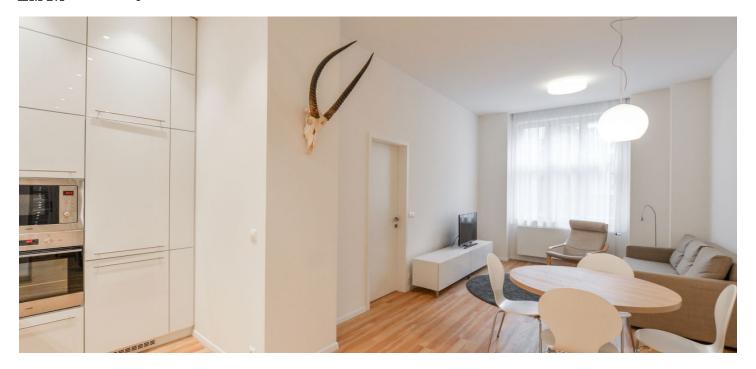

The interior features a living room with a dining area and a fully fitted open plan kitchen, a master bedroom with a large fitted **walk-in closet** and an ensuite shower room, a second bedroom, a family shower room, two toilets, and an entrance hall. The windows are oriented towards the quiet green courtyard.

Vinyl floors, large windows, lots of built-in wardrobes and storage, washer, dishwasher, microwave oven, TV, video entry phone, 5.8 m² cellar. Possibility to rent one on-site underground garage parking space for CZK 2500/month. Deposit for common building charges and utilities including the Internet and UPC TV: CZK 6000/month.