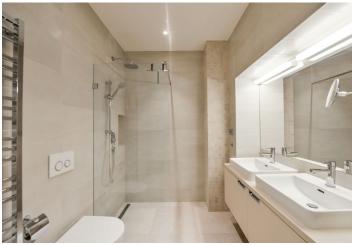

The interior features a living room with a dining area and a fully fitted open plan kitchen, a master bedroom with a large fitted **walk-in closet** and an ensuite shower room, a second bedroom, a family shower room, two toilets, and an entrance hall. The windows are oriented towards the quiet green courtyard.

Vinyl floors, large windows, lots of built-in wardrobes and storage, washer, dishwasher, microwave oven, TV, video entry phone, 5.8 m² cellar. Possibility to rent one on-site underground garage parking space for CZK 2500/month. Deposit for common building charges and utilities including the Internet and UPC TV: CZK 6000/month.