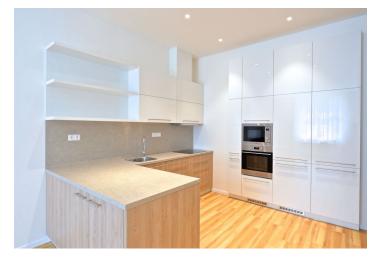

The interior features a living room with a dining area and a fully fitted open plan kitchen, one bedroom, a shower bathroom with a toilet, and an entry hall. The apartment faces a quiet green courtyard.

Other features include vinyl floors, large windows, a security entry door, built-in wardrobes and storage, recessed lighting, a washing machine, a dishwasher, a microwave oven, a TV, a video entry phone, and a 7.6 m<sup>2</sup> cellar. Parking space can be rented in underground garages of the building at extra charge. The deposit for the common building charges and utilities is CZK 3,000/month. Available from August 2021.