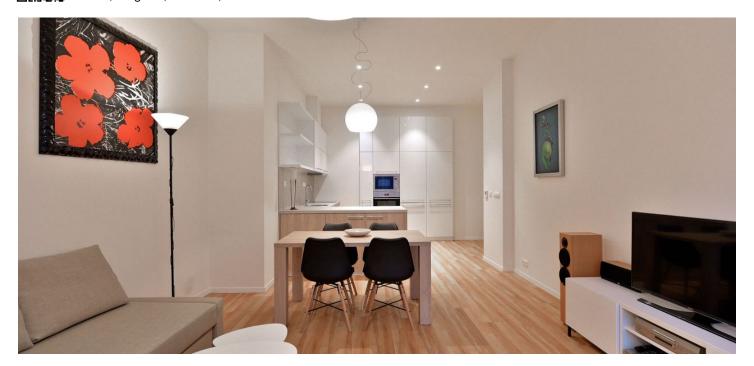

The interior features a living room with a dining area and a fully fitted open plan kitchen, one bedroom, a shower bathroom with a toilet, and an entry hall. The apartment faces a quiet green courtyard.

Other features include vinyl floors, large windows, a security entry door, built-in wardrobes and storage, recessed lighting, a washing machine, a dishwasher, a microwave oven, a TV, a video entry phone, and a 7.6 m<sup>2</sup> cellar. Parking space can be rented in underground garages of the building at extra charge. The deposit for the common building charges and utilities is CZK 3,000/month. Available from August 2021.