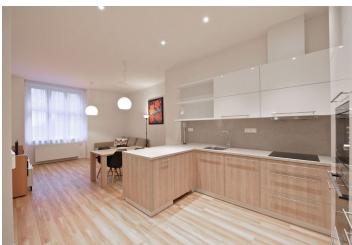

The interior features a living room with a dining area and a fully fitted open plan kitchen, one bedroom, a shower bathroom with a toilet, and an entry hall. The apartment faces a quiet green courtyard.

Other features include vinyl floors, large windows, a security entry door, built-in wardrobes and storage, recessed lighting, a washing machine, a dishwasher, a microwave oven, a TV, a video entry phone, and a 7.6 m<sup>2</sup> cellar. Parking space can be rented in underground garages of the building at extra charge. The deposit for the common building charges and utilities is CZK 3,000/month. Available from August 2021.