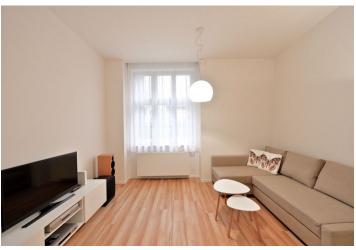

The interior features a living room with a dining area and a fully fitted open plan kitchen, one bedroom, a shower bathroom with a toilet, and an entry hall. The apartment faces a quiet green courtyard.

Other features include vinyl floors, large windows, a security entry door, built-in wardrobes and storage, recessed lighting, a washing machine, a dishwasher, a microwave oven, a TV, a video entry phone, and a 7.6 m<sup>2</sup> cellar. Parking space can be rented in underground garages of the building at extra charge. The deposit for the common building charges and utilities is CZK 3,000/month. Available from August 2021.