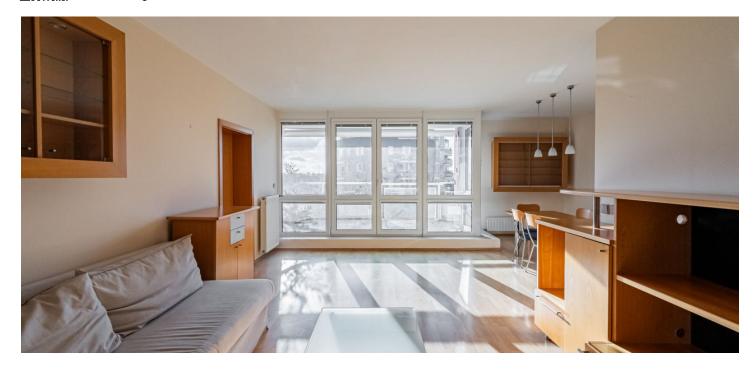

The interior includes a living room with a dining area and a fully fitted open plan kitchen, two separate bedrooms, a master bedroom accessible from the living room, two bathrooms (bathtub/walk-in shower, sink, toilet), and an entry hall. The terrace is accessible from the living room and master bedroom.

Laminate floors and tiles, built-in wardrobes and storage, security entry door, blinds, terrace awning, dishwasher, microwave oven, TV, satellite reception, audio entry phone, 3.8 sq. m. basement storage room. One garage parking space included.