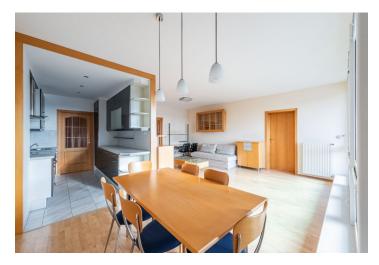

The interior includes a living room with a dining area and a fully fitted open plan kitchen, two separate bedrooms, a master bedroom accessible from the living room, two bathrooms (bathtub/walk-in shower, sink, toilet), and an entry hall. The terrace is accessible from the living room and master bedroom.

Laminate floors and tiles, built-in wardrobes and storage, security entry door, blinds, terrace awning, dishwasher, microwave oven, TV, satellite reception, audio entry phone, 3.8 sq. m. basement storage room. One garage parking space included.