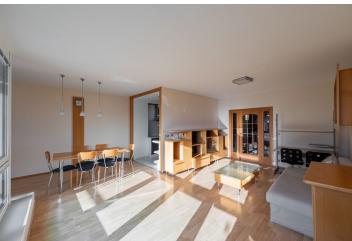

The interior includes a living room with a dining area and a fully fitted open plan kitchen, two separate bedrooms, a master bedroom accessible from the living room, two bathrooms (bathtub/walk-in shower, sink, toilet), and an entry hall. The terrace is accessible from the living room and master bedroom.

Laminate floors and tiles, built-in wardrobes and storage, security entry door, blinds, terrace awning, dishwasher, microwave oven, TV, satellite reception, audio entry phone, 3.8 sq. m. basement storage room. One garage parking space included.