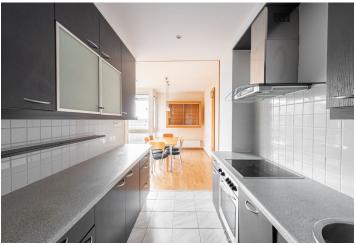

The interior includes a living room with a dining area and a fully fitted open plan kitchen, two separate bedrooms, a master bedroom accessible from the living room, two bathrooms (bathtub/walk-in shower, sink, toilet), and an entry hall. The terrace is accessible from the living room and master bedroom.

Laminate floors and tiles, built-in wardrobes and storage, security entry door, blinds, terrace awning, dishwasher, microwave oven, TV, satellite reception, audio entry phone, 3.8 sq. m. basement storage room. One garage parking space included.