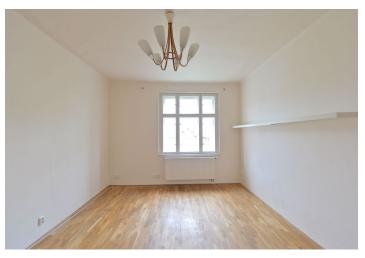

The interior includes an open entry hall with a fully fitted kitchen, living room, shower bathroom off of the kitchen, one bedroom facing the courtyard, walk-in closet / storage room in the bedroom, and a separate toilet.

Oak floors, security entry door, large windows, renovated interior doors, washer, quality kitchen appliances incl. a dishwasher, new gas boiler, audio entry phone. Common balcony in the mezzanine of the building. UNFURNISHED, can be furnished at a higher rent. Common building charges and water CZK 2300 per month. Gas and electricity are billed separately.