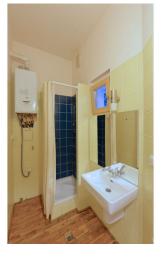

The interior includes an open entry hall with a fully fitted kitchen, living room, shower bathroom off of the kitchen, one bedroom facing the courtyard, walk-in closet / storage room in the bedroom, and a separate toilet.

Oak floors, security entry door, large windows, renovated interior doors, washer, quality kitchen appliances incl. a dishwasher, new gas boiler, audio entry phone. Common balcony in the mezzanine of the building. UNFURNISHED, can be furnished at a higher rent. Common building charges and water CZK 2300 per month. Gas and electricity are billed separately.