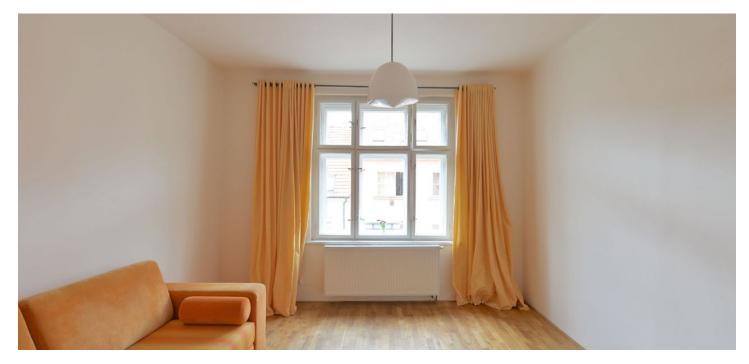

Partly reconstructed unfurnished 1-bedroom flat with preserved original details, situated on the third floor of a renovated traditional building with a large shared courtyard and no lift. Quiet residential area with great amenities and quick access to the city center, about a ten minute walk to the Prague Castle. Convenient to the popular Ladronka park and the airport.

The interior includes an open entry hall with a fully fitted kitchen, living room, shower bathroom off of the kitchen, one bedroom facing the courtyard, walk-in closet / storage room in the bedroom, and a separate toilet.

Oak floors, security entry door, large windows, renovated interior doors, washer, quality kitchen appliances incl. a dishwasher, new gas boiler, audio entry phone. Common balcony in the mezzanine of the building. UNFURNISHED, can be furnished at a higher rent. Common building charges and water CZK 2300 per month. Gas and electricity are billed separately.