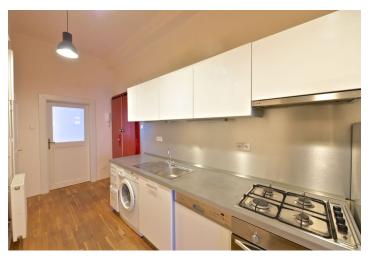

The interior includes an open entry hall with a fully fitted kitchen, living room, shower bathroom off of the kitchen, one bedroom facing the courtyard, walk-in closet / storage room in the bedroom, and a separate toilet.

Oak floors, security entry door, large windows, renovated interior doors, washer, quality kitchen appliances incl. a dishwasher, new gas boiler, audio entry phone. Common balcony in the mezzanine of the building. UNFURNISHED, can be furnished at a higher rent. Common building charges and water CZK 2300 per month. Gas and electricity are billed separately.