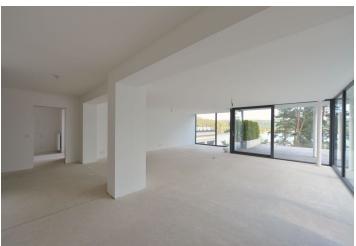

The flat offers a spacious living room with dining area and kitchen, 2 bedrooms, 2 bathrooms, a separate toilet, walk-in closet, balcony and terrace. The kitchen can be easily separated from the lounge. The apartment can be accessed directly from the private parking lot (barrier-free).

The apartment is offered for sale in the state of white walls, i.e. before completion of the final surfaces and fixtures, such as floors, tiles or bathroom. There is a possibility of completion by the investor according to the new owner's taste for an appropriate cost – standards include, for example, Empirii Wood triple-layer parquet floors suitable for underfloor heating, Villeroy & Boch ceramic glazed tiles, Reynaers large-format aluminum sliding windows, wooden replicas of original windows and Velux skylights, electrically operated roller blinds on the southern side, solid wood interior doors, bathroom fixtures from global brands, warm water underfloor heating and Rehau wall heaters (central boiler room with Viessmann boiler in the house), preparation for a gas fireplace in the lounge and for a jacuzzi and sun awnings on the terrace. Kitchen / furniture - not part of the standard equipment.