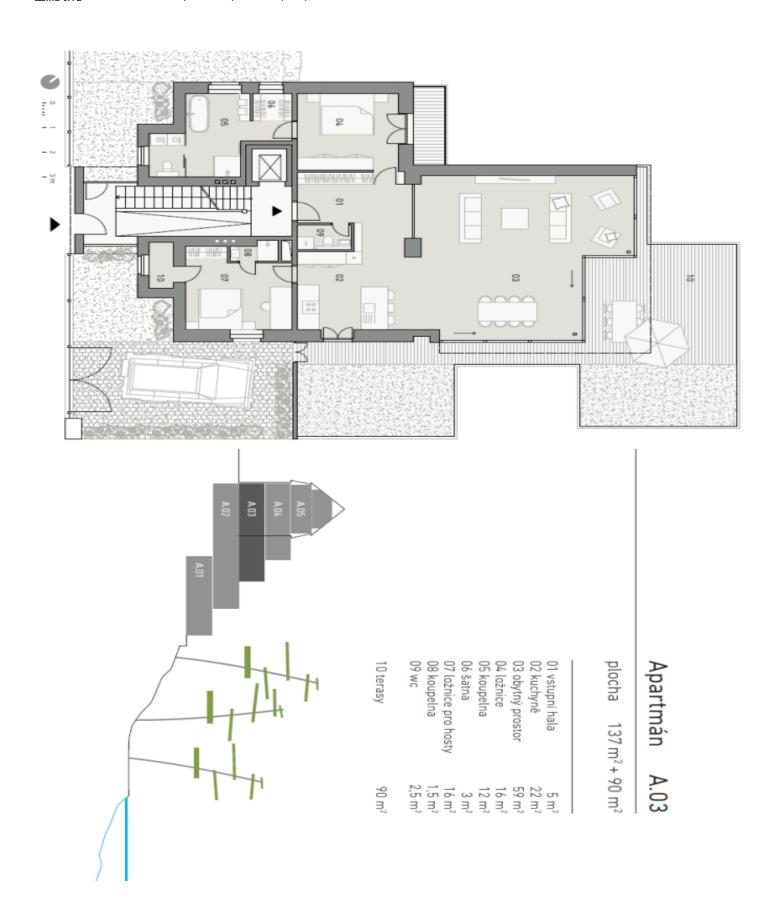

The flat offers a spacious living room with dining area and kitchen, 2 bedrooms, 2 bathrooms, a separate toilet, walk-in closet, balcony and terrace. The kitchen can be easily separated from the lounge. The apartment can be accessed directly from the private parking lot (barrier-free).

Estimated price for the completion of the investor CZK 423 000. Interior 137.7 m², terrace 94.5 m², balcony 5.1 m²

\* Area of the unit according to the Civil Code. The area consists of the sum total area of the entire unit bounded by perimeter walls.