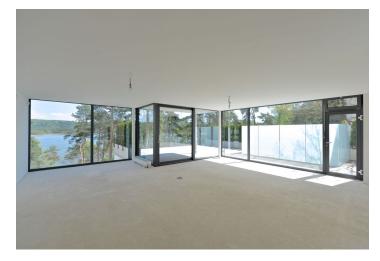

The flat offers a spacious living room with dining area and kitchen, 2 bedrooms, 2 bathrooms, a separate toilet, walk-in closet, balcony and terrace. The kitchen can be easily separated from the lounge. The apartment can be accessed directly from the private parking lot (barrier-free).

The apartment is offered for sale in the state of white walls, i.e. before completion of the final surfaces and fixtures, such as floors, tiles or bathroom. There is a possibility of completion by the investor according to the new owner's taste for an appropriate cost – standards include, for example, Empirii Wood triple-layer parquet floors suitable for underfloor heating, Villeroy & Boch ceramic glazed tiles, Reynaers large-format aluminum sliding windows, wooden replicas of original windows and Velux skylights, electrically operated roller blinds on the southern side, solid wood interior doors, bathroom fixtures from global brands, warm water underfloor heating and Rehau wall heaters (central boiler room with Viessmann boiler in the house), preparation for a gas fireplace in the lounge and for a jacuzzi and sun awnings on the terrace. Kitchen / furniture - not part of the standard equipment.