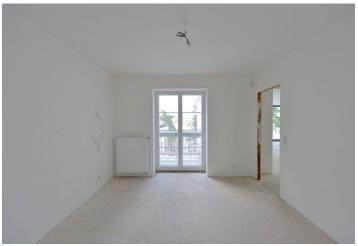

The apartment is offered for sale in the state of white walls, i.e. before completion of the final surfaces and fixtures, such as floors, tiles or bathroom. There is a possibility of completion by the investor according to the new owner's taste for an appropriate cost – standards include, for example, Empirii Wood triple-layer parquet floors suitable for underfloor heating, Villeroy & Boch ceramic glazed tiles, Reynaers large-format aluminum sliding windows, wooden replicas of original windows and Velux skylights, electrically operated roller blinds on the southern side, solid wood interior doors, bathroom fixtures from global brands, warm water underfloor heating and Rehau wall heaters (central boiler room with Viessmann boiler in the house), preparation for a gas fireplace in the lounge and for a jacuzzi and sun awnings on the terrace. Kitchen / furniture - not part of the standard equipment.