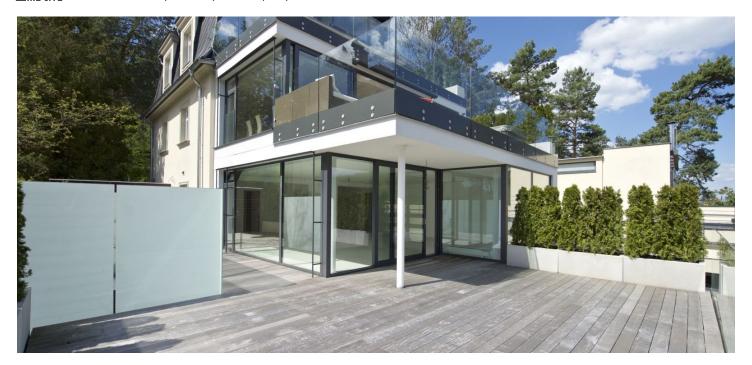

\* Area of the unit according to the Civil Code. The area consists of the sum total area of the entire unit bounded by perimeter walls.

Set in the beautiful area of Mácha Lake, this exclusive new apartment with a generous terrace and stunning views is situated on the 1st floor of a new building with a historic front facade. A minimalist modern extension with glass walls was added to the original villa Annahof, which was built in the 1920's in the romantic Art Deco style.

The flat offers a spacious living room with dining area and kitchen, 2 bedrooms, 2 bathrooms, a separate toilet, walk-in closet, balcony and terrace. The kitchen can be easily separated from the lounge. The apartment can be accessed directly from the private parking lot (barrier-free).

The purchase price includes **one paved parking space** on the property. Option to buy a cellar.

This unique project emerged as a complete reconstruction of the original historic villa - preserving only three perimeter walls and combining elements of Art Deco, Cubism and Functionalism. All interior constructions, as well as the modern, architecturally pure extension on the side facing the lake, are completely new. The house has an elevator and a **spa with SAUNATOP sauna**, dressing room and lounge. **Direct access to the lake** is a big advantage of this residence.

The house is situated on an elevated place in the first line of the lake, in the spa area of elegant, luxury villas. All infrastructure is at your fingertips, including restaurants, bars, a spa and indoor and outdoor pools in neighboring 4 \* hotels. In the surroundings you can find a yacht club, modern water park and countless possibilities of sports and relaxation. Easy one hour, ten minute ride from Prague via the highway to Mladá Boleslav, or through the romantic Kokořínsko area.