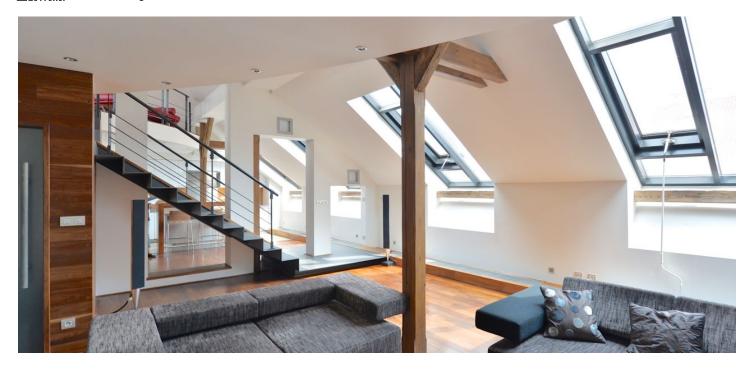

\* Area of the unit according to the Civil Code. The area consists of the sum total area of the entire unit bounded by perimeter walls.

Boasting timeless design and views of the Petřín Hill and the Prague Castle, this is a high quality furnished 2-bedroom 2-bathroom split-level attic flat with a 50 m<sup>2</sup> terrace. Situated on the fifth floor of a traditional residential building with lift. Centrally located in a quiet street one block from the Dancing Building and the Vltava riverbank, just a minute from trams, five min. from Karlovo náměstí metro station, and a short walk from the Mánes Exhibition Hall and the National Theater, with full amenities in the neighborhood.

The lower level includes an air-conditioned living room partly separated from the fully fitted and equipped kitchen, master bedroom with an en-suite bathroom (double sink, tub, toilet) and lots of built-in wardrobes, guest bedroom, shower bathroom with toilet, storage room, and entry hall with a walk-in closet. There is a double staircase leading to the upper floor featuring an air-conditioned open gallery with study and sitting areas, a fitted kitchenette, walk-in closet and access to the terrace.

Wooden floors, tiles, wooden beams, security entry door, atelier windows, recessed lighting, security electrical blinds, Miele appliances, wine fridge, basic dishes and kitchenware, TV, video entry phone, alarm. Common building charges, water and deposit for utilities CZK 7,500/month. Available from April 15, 2022.