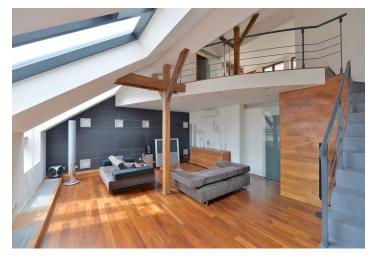

The lower level includes an air-conditioned living room partly separated from the fully fitted and equipped kitchen, master bedroom with an en-suite bathroom (double sink, tub, toilet) and lots of built-in wardrobes, guest bedroom, shower bathroom with toilet, storage room, and entry hall with a walk-in closet. There is a double staircase leading to the upper floor featuring an air-conditioned open gallery with study and sitting areas, a fitted kitchenette, walk-in closet and access to the terrace.

Wooden floors, tiles, wooden beams, security entry door, atelier windows, recessed lighting, security electrical blinds, Miele appliances, wine fridge, basic dishes and kitchenware, TV, video entry phone, alarm. Common building charges, water and deposit for utilities CZK 7,500/month. Available from April 15, 2022.