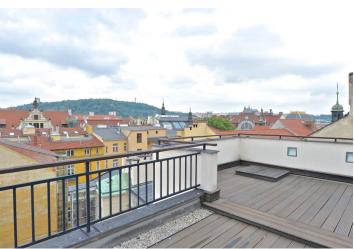

## **Apartment Two-bedroom (3+kk)**

Rented

185 m², Prague 1, Nové Město, Pštrossova

| Total area       | 235 m²      |
|------------------|-------------|
| Floor area*      | 185 m²      |
| Terrace          | 50 m²       |
| Parking          | -           |
| Cellar           | -           |
| PENB             | G           |
| Reference number | 22667       |
| Available from   | Immediately |

\* Area of the unit according to the Civil Code. The area consists of the sum total area of the entire unit bounded by perimeter walls.

Boasting timeless design and views of the Petřín Hill and the Prague Castle, this is a high quality furnished 2-bedroom 2-bathroom split-level attic flat with a 50 m<sup>2</sup> terrace. Situated on the fifth floor of a traditional residential building with lift. Centrally located in a quiet street one block from the Dancing Building and the Vltava riverbank, just a minute from trams, five min. from Karlovo náměstí metro station, and a short walk from the Mánes Exhibition Hall and the National Theater, with full amenities in the neighborhood.