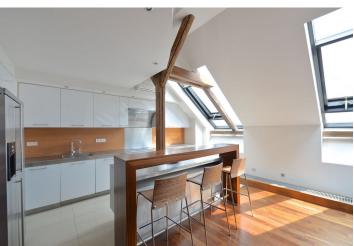

\* Area of the unit according to the Civil Code. The area consists of the sum total area of the entire unit bounded by perimeter walls.

Boasting timeless design and views of the Petřín Hill and the Prague Castle, this is a high quality furnished 2-bedroom 2-bathroom split-level attic flat with a 50 m<sup>2</sup> terrace. Situated on the fifth floor of a traditional residential building with lift. Centrally located in a quiet street one block from the Dancing Building and the Vltava riverbank, just a minute from trams, five min. from Karlovo náměstí metro station, and a short walk from the Mánes Exhibition Hall and the National Theater, with full amenities in the neighborhood.

The lower level includes an air-conditioned living room partly separated from the fully fitted and equipped kitchen, master bedroom with an en-suite bathroom (double sink, tub, toilet) and lots of built-in wardrobes, guest bedroom, shower bathroom with toilet, storage room, and entry hall with a walk-in closet. There is a double staircase leading to the upper floor featuring an air-conditioned open gallery with study and sitting areas, a fitted kitchenette, walk-in closet and access to the terrace.

Wooden floors, tiles, wooden beams, security entry door, atelier windows, recessed lighting, security electrical blinds, Miele appliances, wine fridge, basic dishes and kitchenware, TV, video entry phone, alarm. Common building charges, water and deposit for utilities CZK 7,500/month. Available from April 15, 2022.