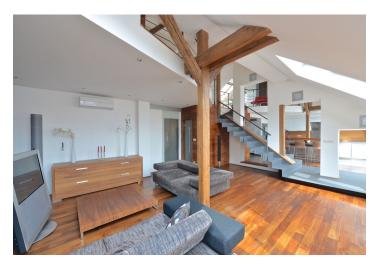

The lower level includes an air-conditioned living room partly separated from the fully fitted and equipped kitchen, master bedroom with an en-suite bathroom (double sink, tub, toilet) and lots of built-in wardrobes, guest bedroom, shower bathroom with toilet, storage room, and entry hall with a walk-in closet. There is a double staircase leading to the upper floor featuring an air-conditioned open gallery with study and sitting areas, a fitted kitchenette, walk-in closet and access to the terrace.

Wooden floors, tiles, wooden beams, security entry door, atelier windows, recessed lighting, security electrical blinds, Miele appliances, wine fridge, basic dishes and kitchenware, TV, video entry phone, alarm. Common building charges, water and deposit for utilities CZK 7,500/month. Available from April 15, 2022.