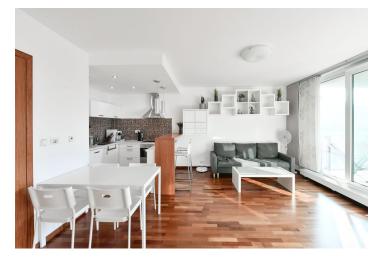

\* Area of the unit according to the Civil Code. The area consists of the sum total area of the entire unit bounded by perimeter walls.

Fully furnished 1-bedroom flat with a terrace, situated on the third floor of the Riegrovy sady Residence with a reception, security and camera system. Ideally located in the sought after Vinohrady neighborhood, within easy reach of the historical and cultural center of Prague and full amenities, steps from the University of Economics, just moments from the popular Riegrovy sady Park. Within walking distance of Wenceslas Square and the Muzeum and Hlavní nádraží metro stations.

The flat has a fully fitted kitchen open to the living room with large floor-toceiling windows, bathroom with bathtub, and a separate toilet with sink. The terrace is accessible from both the bedroom and living room, with nice green views incl. the Prague Castle and Petřín Hill.

Wood and tile floors, built-in wardrobes in entry hall and bedroom, blinds, washer, dishwasher, satellite connection, video entry phone. Common building charges and utilities CZK 3000 per month. Available from April 2022.