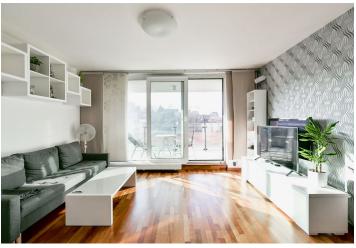

\* Area of the unit according to the Civil Code. The area consists of the sum total area of the entire unit bounded by perimeter walls.

Fully furnished 1-bedroom flat with a terrace, situated on the third floor of the Riegrovy sady Residence with a reception, security and camera system. Ideally located in the sought after Vinohrady neighborhood, within easy reach of the historical and cultural center of Prague and full amenities, steps from the University of Economics, just moments from the popular Riegrovy sady Park. Within walking distance of Wenceslas Square and the Muzeum and Hlavní nádraží metro stations.

The flat has a fully fitted kitchen open to the living room with large floor-toceiling windows, bathroom with bathtub, and a separate toilet with sink. The terrace is accessible from both the bedroom and living room, with nice green views incl. the Prague Castle and Petřín Hill.

Wood and tile floors, built-in wardrobes in entry hall and bedroom, blinds, washer, dishwasher, satellite connection, video entry phone. Common building charges and utilities CZK 3000 per month. Available from April 2022.