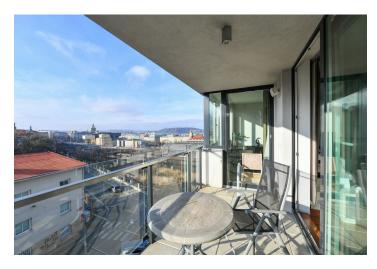

The flat has a fully fitted kitchen open to the living room with large floor-toceiling windows, bathroom with bathtub, and a separate toilet with sink. The terrace is accessible from both the bedroom and living room, with nice green views incl. the Prague Castle and Petřín Hill.