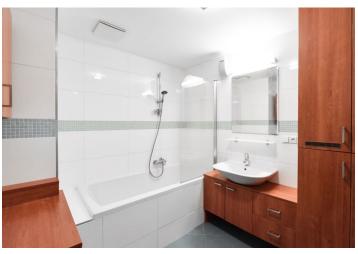

The flat has a fully fitted kitchen open to the living room with large floor-toceiling windows, bathroom with bathtub, and a separate toilet with sink. The terrace is accessible from both the bedroom and living room, with nice green views incl. the Prague Castle and Petřín Hill.

Wood and tile floors, built-in wardrobes in entry hall and bedroom, blinds, washer, dishwasher, satellite connection, video entry phone. Common building charges and utilities CZK 3000 per month. Available from April 2022.