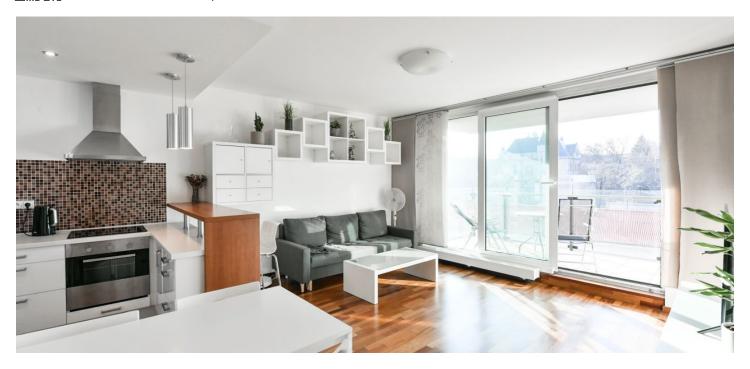

\* Area of the unit according to the Civil Code. The area consists of the sum total area of the entire unit bounded by perimeter walls.

Fully furnished 1-bedroom flat with a terrace, situated on the third floor of the Riegrovy sady Residence with a reception, security and camera system. Ideally located in the sought after Vinohrady neighborhood, within easy reach of the historical and cultural center of Prague and full amenities, steps from the University of Economics, just moments from the popular Riegrovy sady Park. Within walking distance of Wenceslas Square and the Muzeum and Hlavní nádraží metro stations.

The flat has a fully fitted kitchen open to the living room with large floor-toceiling windows, bathroom with bathtub, and a separate toilet with sink. The terrace is accessible from both the bedroom and living room, with nice green views incl. the Prague Castle and Petřín Hill.

Wood and tile floors, built-in wardrobes in entry hall and bedroom, blinds, washer, dishwasher, satellite connection, video entry phone. Common building charges and utilities CZK 3000 per month. Available from April 2022.