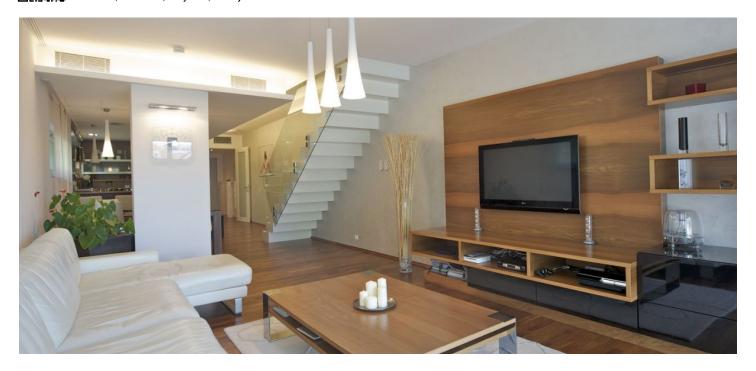

This design split-level flat offers an air-conditioned living room with dining area and fully fitted open kitchen, guest toilet, and entry hall with walk-in closet. The second (private) floor features 2 bedrooms (one w/ balcony access, one w/ terrace access), 2 bathrooms.

Hardwood flooring, **custom-made furniture**, **Siemens** kitchen appliances, design bathroom fixtures, floor heating, electric blinds, alarm. The purchase price is listed including **2 garage parking spaces** and **cellar**.