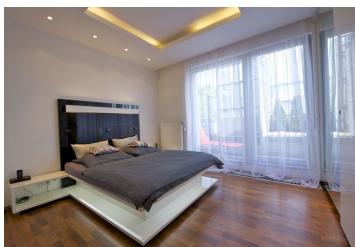

This design split-level flat offers an air-conditioned living room with dining area and fully fitted open kitchen, guest toilet, and entry hall with walk-in closet. The second (private) floor features 2 bedrooms (one w/ balcony access, one w/ terrace access), 2 bathrooms.

Hardwood flooring, **custom-made furniture**, **Siemens** kitchen appliances, design bathroom fixtures, floor heating, electric blinds, alarm. The purchase price is listed including **2 garage parking spaces** and **cellar**.