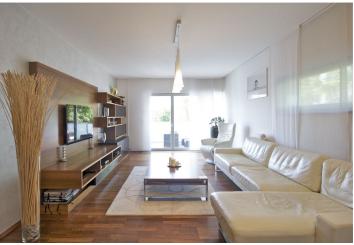

\* Area of the unit according to the Civil Code. The area consists of the sum total area of the entire unit bounded by perimeter walls.

Top standard 2-bedroom 2-bathroom penthouse with roof terrace, situated on the 3rd and 4th floors of a newly built residential complex with underground parking. The building is located in one of the most attractive areas on the border of the Hanspaulka residential district, only a few steps from parks connecting the area with the Stromovka Royal Enclosure.

This design split-level flat offers an air-conditioned living room with dining area and fully fitted open kitchen, guest toilet, and entry hall with walk-in closet. The second (private) floor features 2 bedrooms (one w/ balcony access, one w/ terrace access), 2 bathrooms.

Hardwood flooring, **custom-made furniture**, **Siemens** kitchen appliances, design bathroom fixtures, floor heating, electric blinds, alarm. The purchase price is listed including **2 garage parking spaces** and **cellar**.