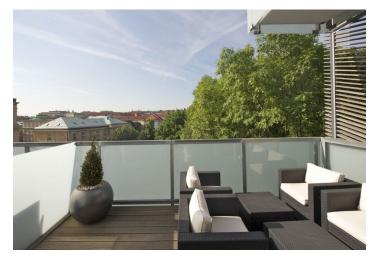

This design split-level flat offers an air-conditioned living room with dining area and fully fitted open kitchen, guest toilet, and entry hall with walk-in closet. The second (private) floor features 2 bedrooms (one w/ balcony access, one w/ terrace access), 2 bathrooms.

Pleasant location only 5 minutes on foot to the Dejvická metro station, close to the ČVUT university campus, within easy reach of all public amenities.

Interior 107,46 m², terraces + balcony 33,33 m², cellar 4,89 m².