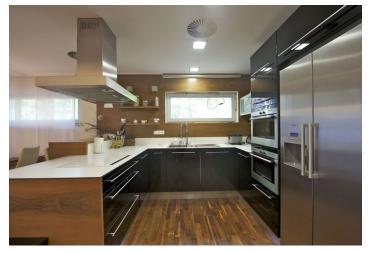

This design split-level flat offers an air-conditioned living room with dining area and fully fitted open kitchen, guest toilet, and entry hall with walk-in closet. The second (private) floor features 2 bedrooms (one w/ balcony access, one w/ terrace access), 2 bathrooms.

Hardwood flooring, **custom-made furniture**, **Siemens** kitchen appliances, design bathroom fixtures, floor heating, electric blinds, alarm. The purchase price is listed including **2 garage parking spaces** and **cellar**.