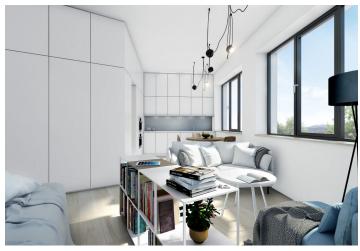

The layout of this 1st floor, south-east oriented flat will consist of a living room with kitchen and dining area, a bedroom, bathroom with bathtub and toilet, and an entry hall. The apartment will be equipped with floating floors and tiles, large windows, CPL doors with lined frames, heat exchanger stations and radiators / convectors. A **cellar** is included in the purchase price.

Interior 40.9 m², cellar.

Svoboda & Williams s.r.o. info@svoboda-williams.com www.svoboda-williams.com Prague +420 257 328 281 +420 724 551 238

Brno +420 543 250 711 +420 724 551 238 **Bratislava** +421 948 939 938 **PDF created** 10. 01. 2025, 18:42