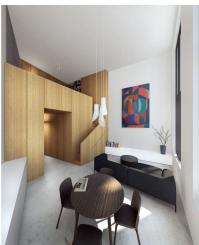

The layout of this 1st floor, south-east oriented flat will consist of a living room with kitchen and dining area, a bedroom, bathroom with bathtub and toilet, and an entry hall. The apartment will be equipped with floating floors and tiles, large windows, CPL doors with lined frames, heat exchanger stations and radiators / convectors. A **cellar** is included in the purchase price.

Interior 40.9 m², cellar.

Svoboda & Williams s.r.o. info@svoboda-williams.com www.svoboda-williams.com Prague +420 257 328 281 +420 724 551 238

Brno +420 543 250 711 +420 724 551 238 **Bratislava** +421 948 939 938 **PDF created** 10. 01. 2025, 18:42