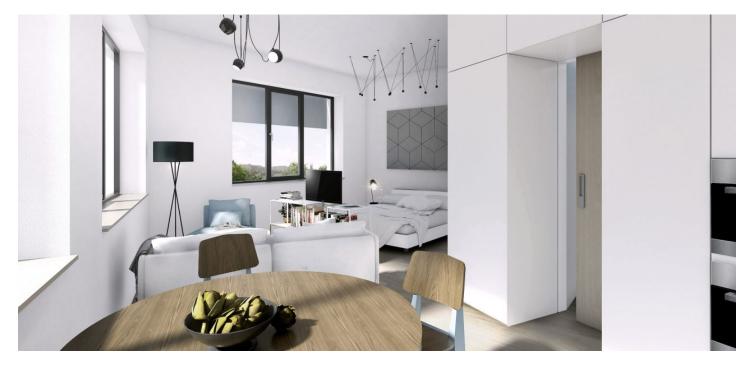

The layout of this 1st floor, south-east oriented flat will consist of a living room with kitchen and dining area, a bedroom, bathroom with bathtub and toilet, and an entry hall. The apartment will be equipped with floating floors and tiles, large windows, CPL doors with lined frames, heat exchanger stations and radiators / convectors. A **cellar** is included in the purchase price.

Interior 40.9 m², cellar.

Svoboda & Williams s.r.o. info@svoboda-williams.com www.svoboda-williams.com Prague +420 257 328 281 +420 724 551 238

Brno +420 543 250 711 +420 724 551 238 **Bratislava** +421 948 939 938 **PDF created** 10. 01. 2025, 18:42