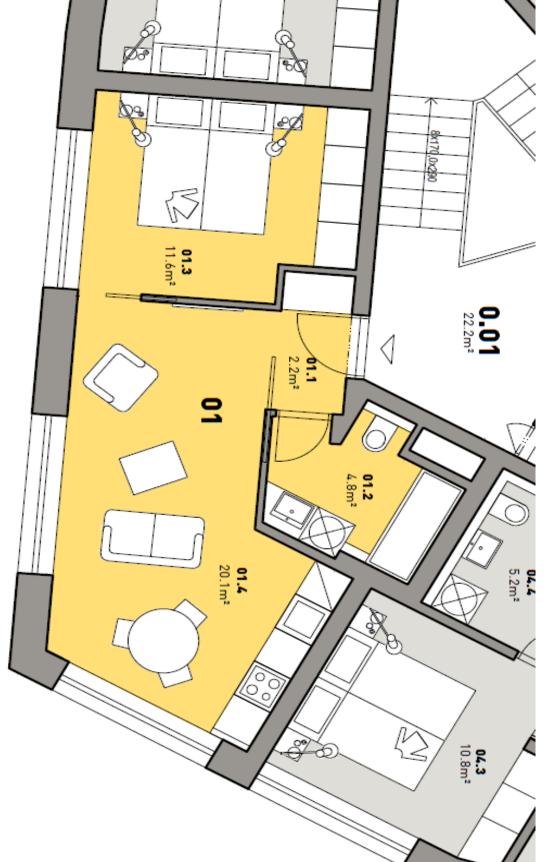

#### Apartment One-bedroom (2+kk)

41 m², Brno-město, Brno - střed, Mlýnská

| Total area       | 41 m² |
|------------------|-------|
| Parking          | -     |
| Cellar           | Yes   |
| PENB             | В     |
| Reference number | 22706 |

The layout of this 1st floor, south-east oriented flat will consist of a living room with kitchen and dining area, a bedroom, bathroom with bathtub and toilet, and an entry hall. The apartment will be equipped with floating floors and tiles, large windows, CPL doors with lined frames, heat exchanger stations and radiators / convectors. A **cellar** is included in the purchase price.

Interior 40.9 m², cellar.

Svoboda & Williams s.r.o. info@svoboda-williams.com www.svoboda-williams.com Prague +420 257 328 281 +420 724 551 238

Brno +420 543 250 711 +420 724 551 238 **Bratislava** +421 948 939 938 **PDF created** 10. 01. 2025, 18:42