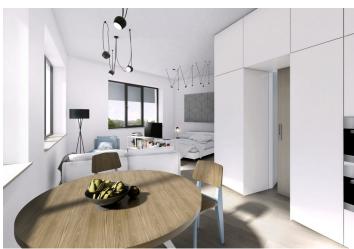

The layout of this 1st floor, north-west oriented flat will consist of a living room with kitchen and dining area, a bedroom, bathroom with bathtub and toilet, and an entry hall. The apartment will be equipped with floating floors and tiles, large windows, CPL doors with lined frames, heat exchanger stations and radiators / convectors. The purchase price includes a **cellar**.

Interior 51.8 m², balcony 3.9 m², cellar.