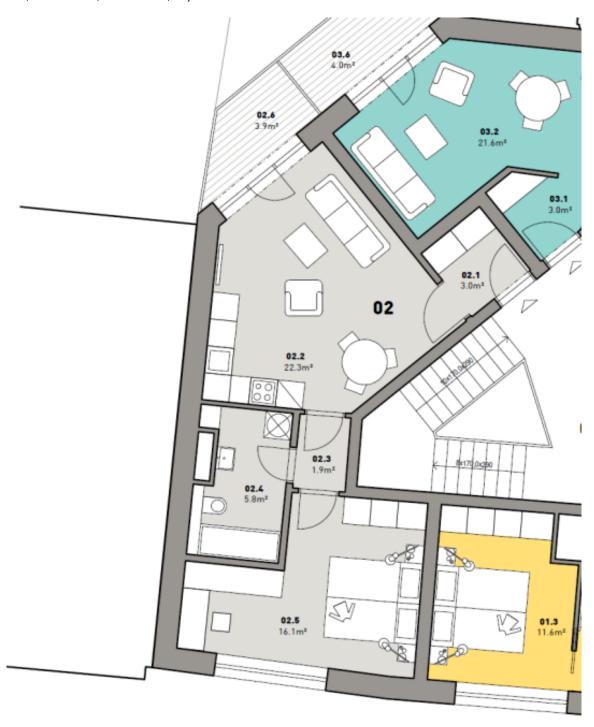

The layout of this 1st floor, north-west oriented flat will consist of a living room with kitchen and dining area, a bedroom, bathroom with bathtub and toilet, and an entry hall. The apartment will be equipped with floating floors and tiles, large windows, CPL doors with lined frames, heat exchanger stations and radiators / convectors. The purchase price includes a **cellar**.

Interior 51.8 m², balcony 3.9 m², cellar.