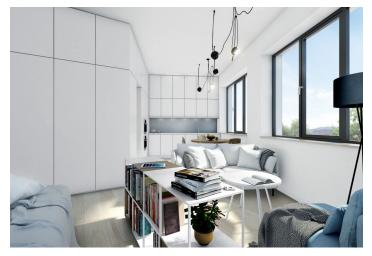

The layout of this 1st floor, north-west oriented flat will consist of a living room with kitchen and dining area, a bedroom, bathroom with bathtub and toilet, and an entry hall. The apartment will be equipped with floating floors and tiles, large windows, CPL doors with lined frames, heat exchanger stations and radiators / convectors. The purchase price includes a **cellar**.

Interior 51.8 m², balcony 3.9 m², cellar.