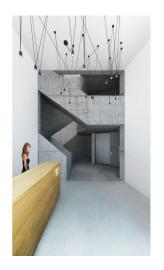

The layout of this 1st floor, north-west oriented flat will consist of a living room with kitchen and dining area, a bedroom, bathroom with bathtub and toilet, and an entry hall. The apartment will be equipped with floating floors and tiles, large windows, CPL doors with lined frames, heat exchanger stations and radiators / convectors. The purchase price includes a **cellar**.