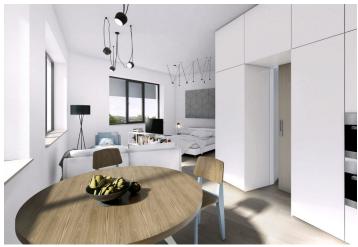

The layout of this 1st floor, east oriented flat will consist of a living room with kitchen and dining area, a bedroom, bathroom with shower and toilet, and an entry hall. The apartment will be equipped with floating floors and tiles, large windows with textile roller blinds, CPL doors with lined frames, heat exchanger stations and radiators / convectors. **Cellar** is included in the purchase price.

Interior 41.5 m², cellar.

Svoboda & Williams s.r.o. info@svoboda-williams.com www.svoboda-williams.com Prague +420 257 328 281 +420 724 551 238 Brno +420 543 250 711 +420 724 551 238 **Bratislava** +421 948 939 938 **PDF created** 25. 12. 2024, 06:48