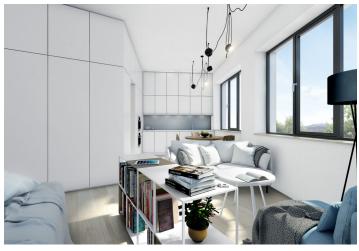

The layout of this 1st floor, east oriented flat will consist of a living room with kitchen and dining area, a bedroom, bathroom with shower and toilet, and an entry hall. The apartment will be equipped with floating floors and tiles, large windows with textile roller blinds, CPL doors with lined frames, heat exchanger stations and radiators / convectors. **Cellar** is included in the purchase price.

Interior 41.5 m², cellar.

Svoboda & Williams s.r.o. info@svoboda-williams.com www.svoboda-williams.com Prague +420 257 328 281 +420 724 551 238 Brno +420 543 250 711 +420 724 551 238 **Bratislava** +421 948 939 938 **PDF created** 25. 12. 2024, 06:48