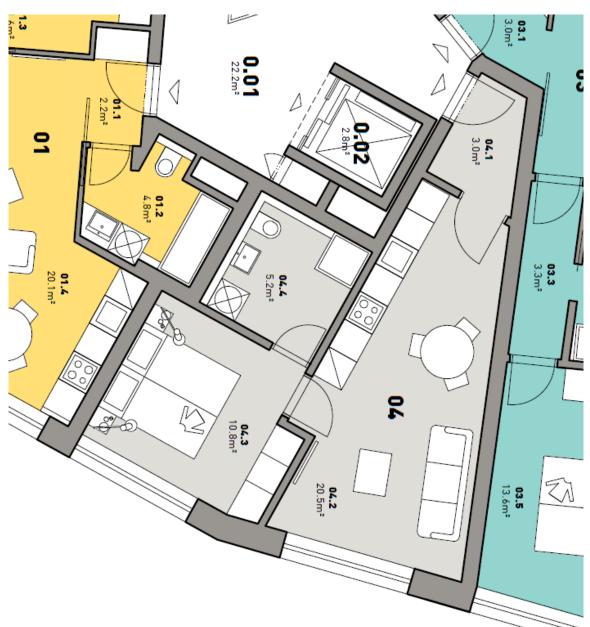

The layout of this 1st floor, east oriented flat will consist of a living room with kitchen and dining area, a bedroom, bathroom with shower and toilet, and an entry hall. The apartment will be equipped with floating floors and tiles, large windows with textile roller blinds, CPL doors with lined frames, heat exchanger stations and radiators / convectors. **Cellar** is included in the purchase price.

Interior 41.5 m², cellar.

Svoboda & Williams s.r.o. info@svoboda-williams.com www.svoboda-williams.com Prague +420 257 328 281 +420 724 551 238 Brno +420 543 250 711 +420 724 551 238 **Bratislava** +421 948 939 938 **PDF created** 25. 12. 2024, 06:48