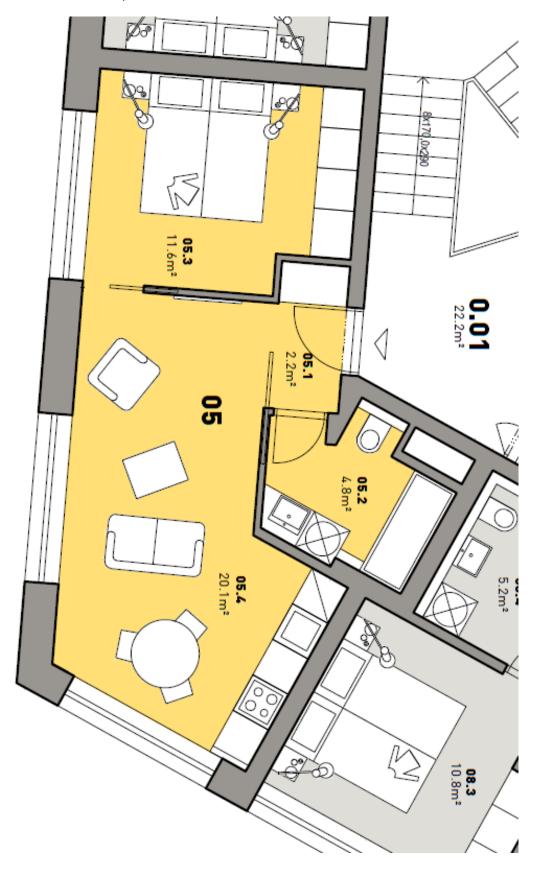

The layout of this 2nd floor, south-east oriented flat will consist of a living room with kitchen and dining area, a bedroom, bathroom with bathtub and toilet, and an entry hall. Both rooms will have access to the terrace. The apartment will be equipped with floating floors and tiles, large windows with textile roller blinds, CPL doors with lined frames, heat exchanger stations and radiators / convectors. **Cellar** is included in the purchase price.

Interior 40.9 m², cellar.