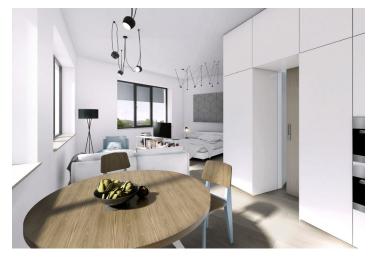

The layout of this 2nd floor, south-east oriented flat will consist of a living room with kitchen and dining area, a bedroom, bathroom with bathtub and toilet, and an entry hall. Both rooms will have access to the terrace. The apartment will be equipped with floating floors and tiles, large windows with textile roller blinds, CPL doors with lined frames, heat exchanger stations and radiators / convectors. **Cellar** is included in the purchase price.

Interior 40.9 m², cellar.