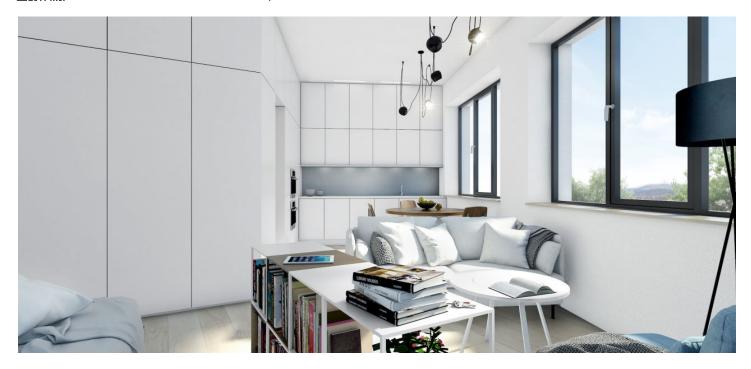

The layout of this 2nd floor, south-east oriented flat will consist of a living room with kitchen and dining area, a bedroom, bathroom with bathtub and toilet, and an entry hall. Both rooms will have access to the terrace. The apartment will be equipped with floating floors and tiles, large windows with textile roller blinds, CPL doors with lined frames, heat exchanger stations and radiators / convectors. **Cellar** is included in the purchase price.

Interior 40.9 m², cellar.