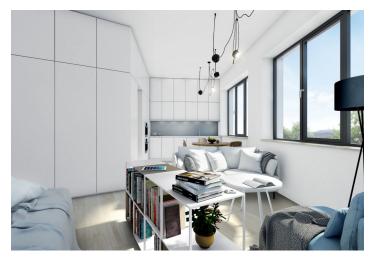

The layout of this 2nd floor flat will consist of a living room with kitchen, dining area and balcony, a bedroom, bathroom with bathtub and toilet, and an entry hall. The apartment will be equipped with floating floors and tiles, large windows with textile roller blinds, CPL doors with lined frames, heat exchanger stations and radiators / convectors. **Cellar** is included in the purchase price.

Interior 51.8 m², balcony 3.9 m², cellar.