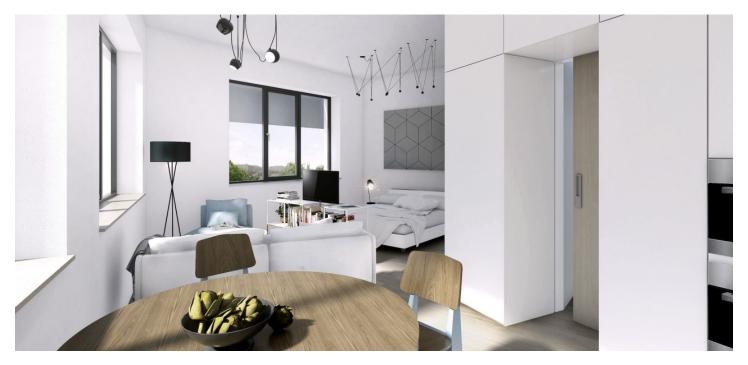

The layout of this 2nd floor flat will consist of a living room with kitchen, dining area and balcony, a bedroom, bathroom with bathtub and toilet, and an entry hall. The apartment will be equipped with floating floors and tiles, large windows with textile roller blinds, CPL doors with lined frames, heat exchanger stations and radiators / convectors. **Cellar** is included in the purchase price.

Interior 51.8 m², balcony 3.9 m², cellar.