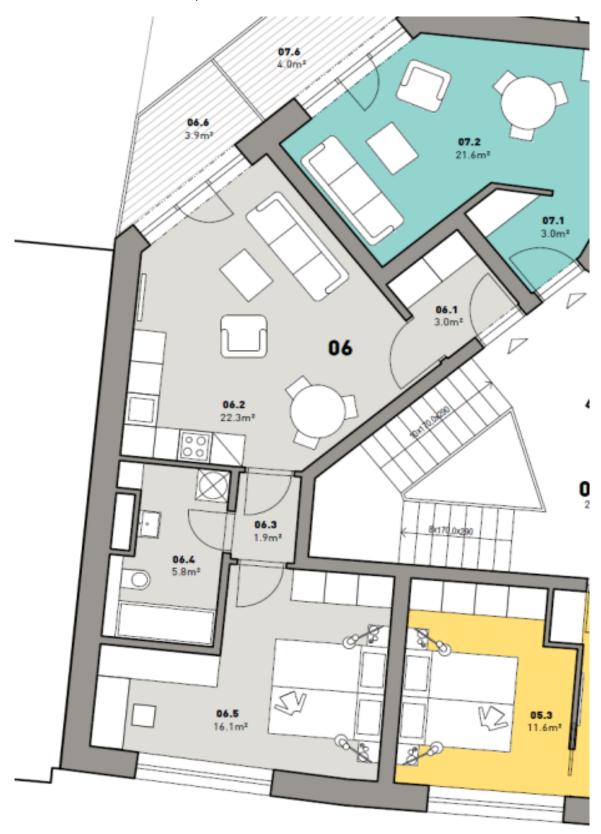

The layout of this 2nd floor flat will consist of a living room with kitchen, dining area and balcony, a bedroom, bathroom with bathtub and toilet, and an entry hall. The apartment will be equipped with floating floors and tiles, large windows with textile roller blinds, CPL doors with lined frames, heat exchanger stations and radiators / convectors. **Cellar** is included in the purchase price.

Interior 51.8 m², balcony 3.9 m², cellar.