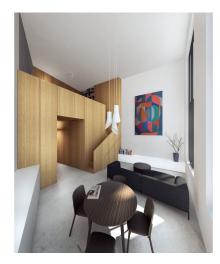

\* Area of the unit according to the Civil Code. The area consists of the sum total area of the entire unit bounded by perimeter walls.

Modern 1-bedroom apartment, part of the newly emerging Milhouse project, featuring 14 flats and 2 commercial units. The building, designed by Chybik+Kristof Architects & Urban Designers, will offer large glazed areas providing plenty of light and views of the city's landmarks, quality equipment, and sophisticated aesthetic and functional elements. There will also be balconies and terraces, low-cost design and distinctive architecture, all together with convenient transport links and proximity to the center. Completion is scheduled for August 2018.

The layout of this 2nd floor, east oriented flat will consist of a living room with kitchen and dining area, a bedroom, bathroom with shower and toilet, and an entry hall. The apartment will be equipped with floating floors and tiles, large windows with textile roller blinds, CPL doors with lined frames, heat exchanger stations and radiators / convectors. **Cellar** is included in the purchase price.