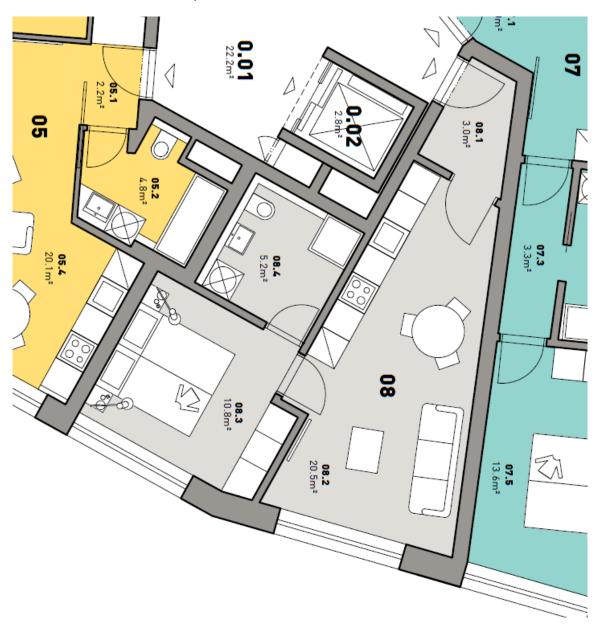

The layout of this 2nd floor, east oriented flat will consist of a living room with kitchen and dining area, a bedroom, bathroom with shower and toilet, and an entry hall. The apartment will be equipped with floating floors and tiles, large windows with textile roller blinds, CPL doors with lined frames, heat exchanger stations and radiators / convectors. **Cellar** is included in the purchase price.

Interior 41.5 m², cellar.