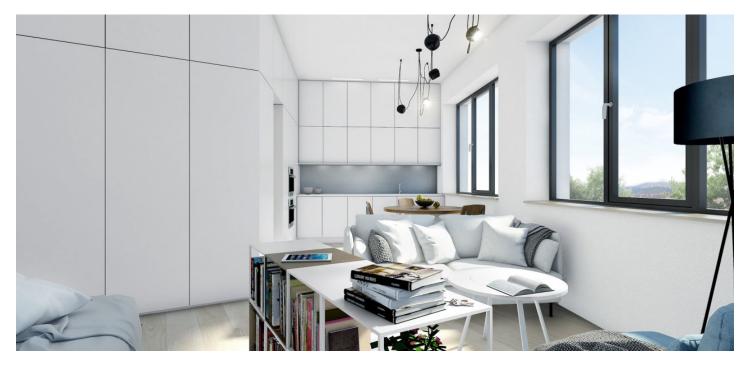

The layout of this 2nd floor, east oriented flat will consist of a living room with kitchen and dining area, a bedroom, bathroom with shower and toilet, and an entry hall. The apartment will be equipped with floating floors and tiles, large windows with textile roller blinds, CPL doors with lined frames, heat exchanger stations and radiators / convectors. **Cellar** is included in the purchase price.

Interior 41.5 m², cellar.