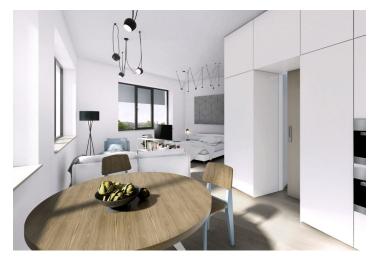

The layout of this 2nd floor, east oriented flat will consist of a living room with kitchen and dining area, a bedroom, bathroom with shower and toilet, and an entry hall. The apartment will be equipped with floating floors and tiles, large windows with textile roller blinds, CPL doors with lined frames, heat exchanger stations and radiators / convectors. **Cellar** is included in the purchase price.

Interior 41.5 m², cellar.