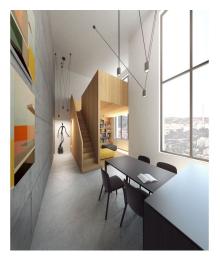

\* Area of the unit according to the Civil Code. The area consists of the sum total area of the entire unit bounded by perimeter walls.

Modern 1-bedroom apartment, part of the newly emerging Milhouse project, featuring 14 flats and 2 commercial units. The building, designed by Chybik+Kristof Architects & Urban Designers, will offer large glazed areas providing plenty of light and views of the city's landmarks, quality equipment, and sophisticated aesthetic and functional elements. There will also be balconies and terraces, low-cost design and distinctive architecture, all together with convenient transport links and proximity to the center. Completion is scheduled for August 2018.

The layout of this 2nd floor, east oriented flat will consist of a living room with kitchen and dining area, a bedroom, bathroom with shower and toilet, and an entry hall. The apartment will be equipped with floating floors and tiles, large windows with textile roller blinds, CPL doors with lined frames, heat exchanger stations and radiators / convectors. **Cellar** is included in the purchase price.