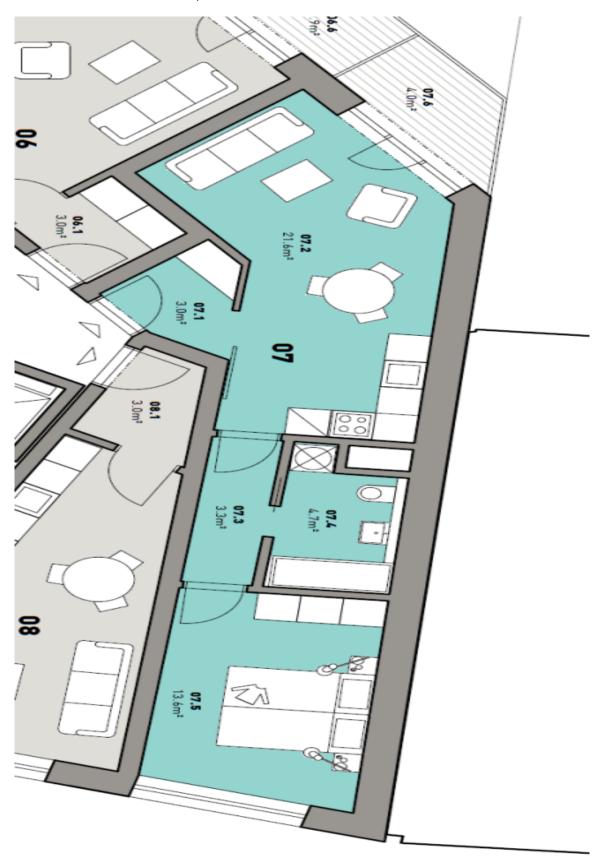

The layout of this 2nd floor, north-west oriented flat will consist of a living room with kitchen and balcony, bedroom, bathroom with bathtub and toilet, and an entry hall. The apartment will be equipped with floating floors and tiles, large windows, CPL doors with lined frames, heat exchanger stations and radiators / convectors. **Cellar** is included in the purchase price.

Interior 48.8 m², balcony 4 m², cellar.