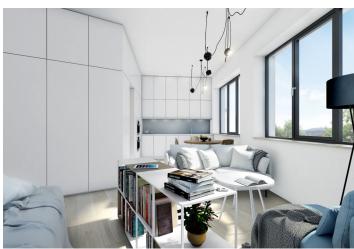

The layout of this 2nd floor, north-west oriented flat will consist of a living room with kitchen and balcony, bedroom, bathroom with bathtub and toilet, and an entry hall. The apartment will be equipped with floating floors and tiles, large windows, CPL doors with lined frames, heat exchanger stations and radiators / convectors. **Cellar** is included in the purchase price.

Interior 48.8 m², balcony 4 m², cellar.