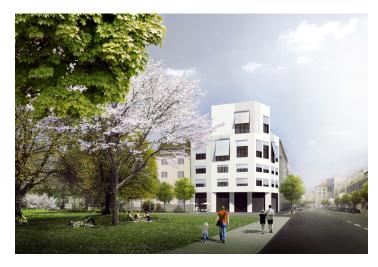

\* Area of the unit according to the Civil Code. The area consists of the sum total area of the entire unit bounded by perimeter walls.

Modern 1-bedroom apartment with balcony, part of the newly emerging Milhouse project, featuring 14 flats and 2 commercial units. The building, designed by Chybik+Kristof Architects & Urban Designers, will offer large glazed areas providing plenty of light and views of the city's landmarks, quality equipment, and sophisticated aesthetic and functional elements. There will also be balconies and terraces, low-cost design and distinctive architecture, all together with convenient transport links and proximity to the center. Completion is scheduled for August 2018.

The layout of this 2nd floor, north-west oriented flat will consist of a living room with kitchen and balcony, bedroom, bathroom with bathtub and toilet, and an entry hall. The apartment will be equipped with floating floors and tiles, large windows, CPL doors with lined frames, heat exchanger stations and radiators / convectors. **Cellar** is included in the purchase price.