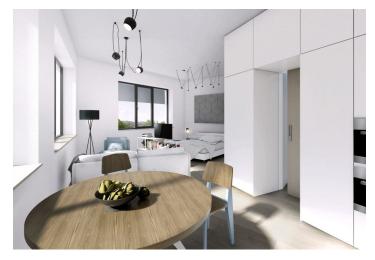

The layout of this 2nd floor, north-west oriented flat will consist of a living room with kitchen and balcony, bedroom, bathroom with bathtub and toilet, and an entry hall. The apartment will be equipped with floating floors and tiles, large windows, CPL doors with lined frames, heat exchanger stations and radiators / convectors. **Cellar** is included in the purchase price.

Interior 48.8 m², balcony 4 m², cellar.