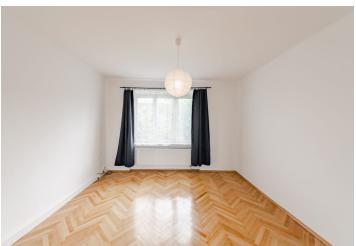

The apartment includes a fully fitted kitchen with a pantry and access to the balcony, a living room, two bedrooms facing the green courtyard (one with access to the other balcony), a bathroom with a bathtub, a separate toilet, and an entry hall.

Hardwood parquet floors, laminate and tiled floors, security entry door, built-in storage, independent gas heating, basement unit, chip entry to the building. Available from May 2023.