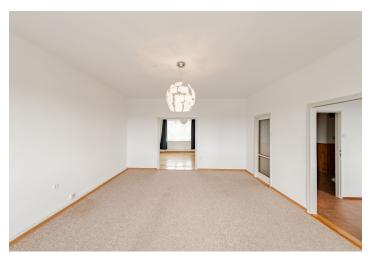

\* Area of the unit according to the Civil Code. The area consists of the sum total area of the entire unit bounded by perimeter walls.

This sunny apartment with two enclosed balconies and farreaching views of Prague is on the 3rd floor of a building without an elevator, but with a shared courtyard garden. A quiet location with full amenities within easy reach (Arkády Pankrác shopping zone, Podolí swimming pool, bike path along the Vltava rRver). Excellent public transportation connections, closest metro stations are Pankrác and Budějovická (line C).

The apartment includes a fully fitted kitchen with a pantry and access to the balcony, a living room, two bedrooms facing the green courtyard (one with access to the other balcony), a bathroom with a bathtub, a separate toilet, and an entry hall.