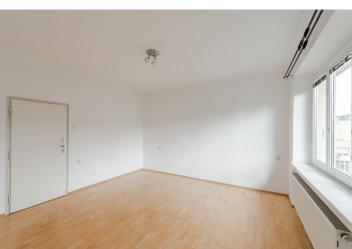

The apartment includes a fully fitted kitchen with a pantry and access to the balcony, a living room, two bedrooms facing the green courtyard (one with access to the other balcony), a bathroom with a bathtub, a separate toilet, and an entry hall.

Hardwood parquet floors, laminate and tiled floors, security entry door, built-in storage, independent gas heating, basement unit, chip entry to the building. Available from May 2023.