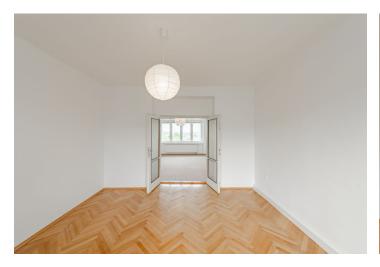

\* Area of the unit according to the Civil Code. The area consists of the sum total area of the entire unit bounded by perimeter walls.

This sunny apartment with two enclosed balconies and farreaching views of Prague is on the 3rd floor of a building without an elevator, but with a shared courtyard garden. A quiet location with full amenities within easy reach (Arkády Pankrác shopping zone, Podolí swimming pool, bike path along the Vltava rRver). Excellent public transportation connections, closest metro stations are Pankrác and Budějovická (line C).

The apartment includes a fully fitted kitchen with a pantry and access to the balcony, a living room, two bedrooms facing the green courtyard (one with access to the other balcony), a bathroom with a bathtub, a separate toilet, and an entry hall.