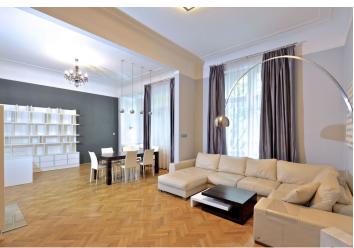

The interior features a comfortable living room with a working fireplace and study area, a fully fitted kitchen with breakfast bar and balcony facing the courtyard, one bedroom with a fitted walk-in closet, a windowed bathroom (walk-in shower, double sink, bidet, toilet), walk-in closet, guest toilet, and a large entrance hall.

Preserved original details, solid wood parquet, tile and stone floors, security entry door, high ceilings, built-in storage, gas heating, heated floors in the kitchen and bathroom, Miele appliances, wine fridge, two TV sets, video entry phone, alarm, Internet. Common building charges and utilities CZK 6000 per month. Electricity is billed separately.