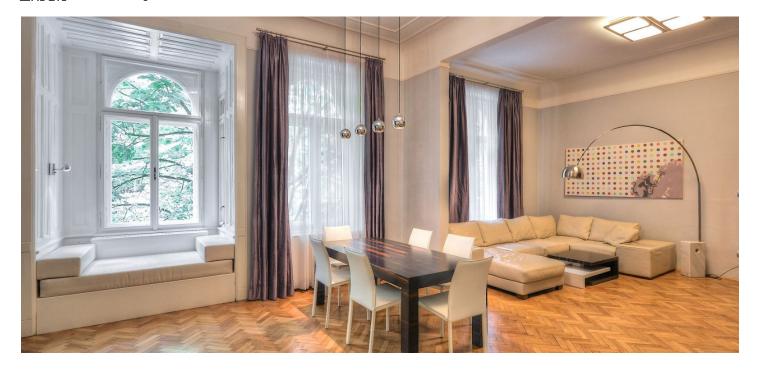

\* Area of the unit according to the Civil Code. The area consists of the sum total area of the entire unit bounded by perimeter walls.

Boasting an exclusive location, this high quality furnished air-conditioned 1-bedroom flat with a balcony has recently been fully refurbished. Situated on the first floor with lift in a grand Art Nouveau building on the most prestigious address in Prague, just steps from the Old Town Square and the Vltava riverbank, within walking distance of major Prague historic sites.

The interior features a comfortable living room with a working fireplace and study area, a fully fitted kitchen with breakfast bar and balcony facing the courtyard, one bedroom with a fitted walk-in closet, a windowed bathroom (walk-in shower, double sink, bidet, toilet), walk-in closet, guest toilet, and a large entrance hall.

Preserved original details, solid wood parquet, tile and stone floors, security entry door, high ceilings, built-in storage, gas heating, heated floors in the kitchen and bathroom, Miele appliances, wine fridge, two TV sets, video entry phone, alarm, Internet. Common building charges and utilities CZK 6000 per month. Electricity is billed separately.