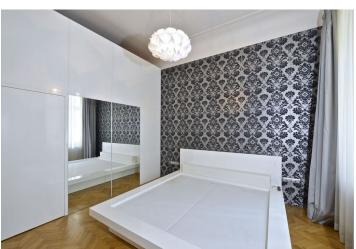

\* Area of the unit according to the Civil Code. The area consists of the sum total area of the entire unit bounded by perimeter walls.

Boasting an exclusive location, this high quality furnished air-conditioned 1-bedroom flat with a balcony has recently been fully refurbished. Situated on the first floor with lift in a grand Art Nouveau building on the most prestigious address in Prague, just steps from the Old Town Square and the Vltava riverbank, within walking distance of major Prague historic sites.

The interior features a comfortable living room with a working fireplace and study area, a fully fitted kitchen with breakfast bar and balcony facing the courtyard, one bedroom with a fitted walk-in closet, a windowed bathroom (walk-in shower, double sink, bidet, toilet), walk-in closet, guest toilet, and a large entrance hall.

Preserved original details, solid wood parquet, tile and stone floors, security entry door, high ceilings, built-in storage, gas heating, heated floors in the kitchen and bathroom, Miele appliances, wine fridge, two TV sets, video entry phone, alarm, Internet. Common building charges and utilities CZK 6000 per month. Electricity is billed separately.