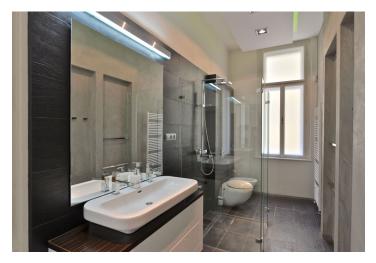

The interior features a comfortable living room with a working fireplace and study area, a fully fitted kitchen with breakfast bar and balcony facing the courtyard, one bedroom with a fitted walk-in closet, a windowed bathroom (walk-in shower, double sink, bidet, toilet), walk-in closet, guest toilet, and a large entrance hall.

Preserved original details, solid wood parquet, tile and stone floors, security entry door, high ceilings, built-in storage, gas heating, heated floors in the kitchen and bathroom, Miele appliances, wine fridge, two TV sets, video entry phone, alarm, Internet. Common building charges and utilities CZK 6000 per month. Electricity is billed separately.