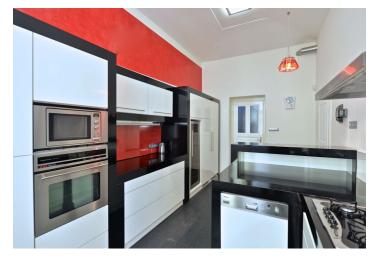

The interior features a comfortable living room with a working fireplace and study area, a fully fitted kitchen with breakfast bar and balcony facing the courtyard, one bedroom with a fitted walk-in closet, a windowed bathroom (walk-in shower, double sink, bidet, toilet), walk-in closet, guest toilet, and a large entrance hall.

Preserved original details, solid wood parquet, tile and stone floors, security entry door, high ceilings, built-in storage, gas heating, heated floors in the kitchen and bathroom, Miele appliances, wine fridge, two TV sets, video entry phone, alarm, Internet. Common building charges and utilities CZK 6000 per month. Electricity is billed separately.