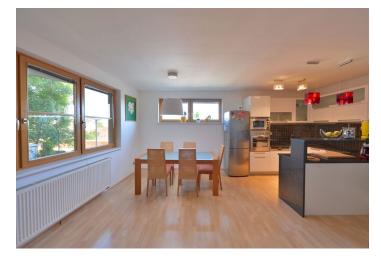

The interior includes living room with a fully fitted open kitchen and dining area, two bedrooms - both with walk-in closets, bathroom with bathtub and walk-in shower, a separate toilet, and entry hall with built-in wardrobes.

Laminated floors, tiles, security entry door, lots of built-in storage, outdoor security blinds, gas boiler, washer, dishwasher, microwave oven, audio entry phone. Can be fully furnished. Parking space in the building and Internet included. Common building charges and deposit for utilities around CZK 4000 per month.