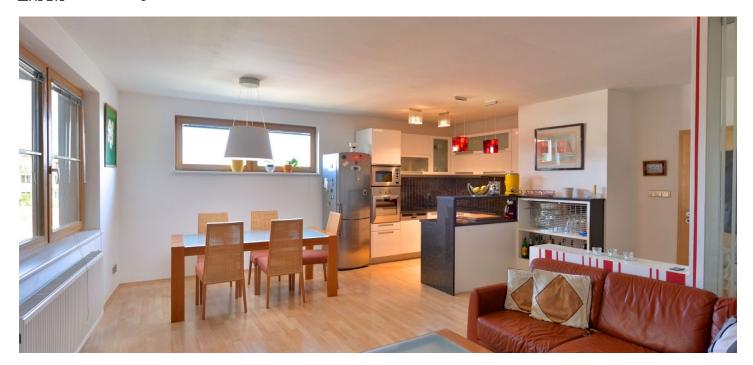

The interior includes living room with a fully fitted open kitchen and dining area, two bedrooms - both with walk-in closets, bathroom with bathtub and walk-in shower, a separate toilet, and entry hall with built-in wardrobes.

Laminated floors, tiles, security entry door, lots of built-in storage, outdoor security blinds, gas boiler, washer, dishwasher, microwave oven, audio entry phone. Can be fully furnished. Parking space in the building and Internet included. Common building charges and deposit for utilities around CZK 4000 per month.