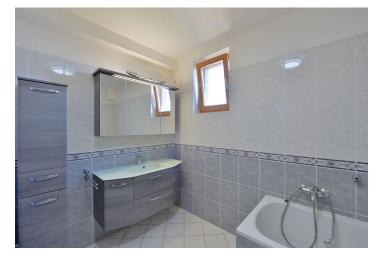

The interior includes living room with a fully fitted open kitchen and dining area, two bedrooms - both with walk-in closets, bathroom with bathtub and walk-in shower, a separate toilet, and entry hall with built-in wardrobes.