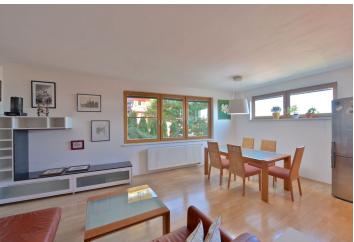

The interior includes living room with a fully fitted open kitchen and dining area, two bedrooms - both with walk-in closets, bathroom with bathtub and walk-in shower, a separate toilet, and entry hall with built-in wardrobes.

Laminated floors, tiles, security entry door, lots of built-in storage, outdoor security blinds, gas boiler, washer, dishwasher, microwave oven, audio entry phone. Can be fully furnished. Parking space in the building and Internet included. Common building charges and deposit for utilities around CZK 4000 per month.