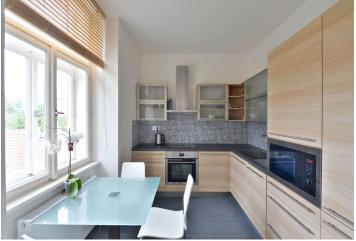

The interior includes a huge entrance hall with lots of built-in wardrobes, living room with an historic stove and a west oriented terrace, a fully fitted eat-in kitchen, three bedrooms - one is walk-through, bathroom with a walkin shower, and a separate toilet.

Preserved original details, solid wood parquet floors, tiles, security entry door, blinds, new gas boiler, washer, dishwasher, microwave oven, TV, alarm. No lift. One courtyard parking space included. Monthly deposit for common building charges and water CZK 400/person/month. Gas and electricity are billed separately. Unfurnished.