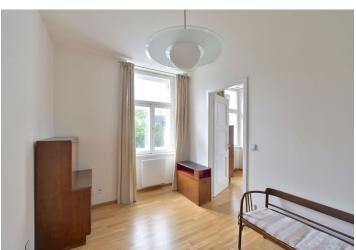

\* Area of the unit according to the Civil Code. The area consists of the sum total area of the entire unit bounded by perimeter walls.

Benefiting from a prestigious location and a large terrace, this is a completely refurbished unfurnished 3-bedroom flat with green views on the first floor of a free standing house with no lift. Situated in the exclusive residential neighborhood of Bubeneč, with lots of embassies, mere steps from the largest park in Prague, Stromovka. Quiet location just a short walk to Letná Park, Hradčanská and Dejvická metro stations, with full amenities within easy reach, convenient to the airport and international schools.

The interior includes a huge entrance hall with lots of built-in wardrobes, living room with an historic stove and a west oriented terrace, a fully fitted eat-in kitchen, three bedrooms - one is walk-through, bathroom with a walkin shower, and a separate toilet.

Preserved original details, solid wood parquet floors, tiles, security entry door, blinds, new gas boiler, washer, dishwasher, microwave oven, TV, alarm. No lift. One courtyard parking space included. Monthly deposit for common building charges and water CZK 400/person/month. Gas and electricity are billed separately. Unfurnished.