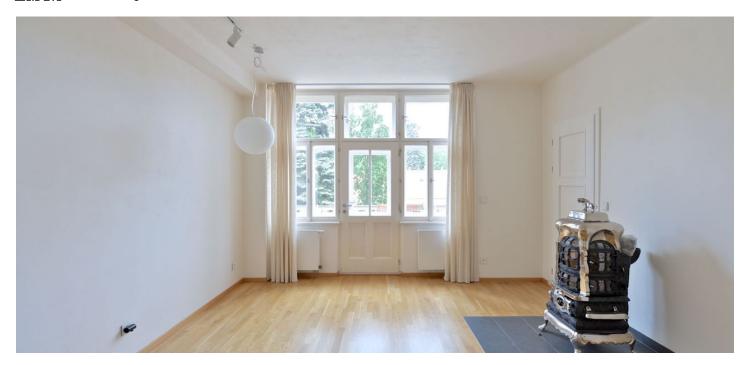

The interior includes a huge entrance hall with lots of built-in wardrobes, living room with an historic stove and a west oriented terrace, a fully fitted eat-in kitchen, three bedrooms - one is walk-through, bathroom with a walkin shower, and a separate toilet.

Preserved original details, solid wood parquet floors, tiles, security entry door, blinds, new gas boiler, washer, dishwasher, microwave oven, TV, alarm. No lift. One courtyard parking space included. Monthly deposit for common building charges and water CZK 400/person/month. Gas and electricity are billed separately. Unfurnished.