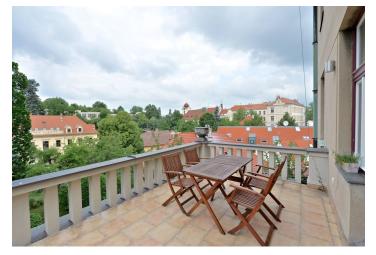

## **Apartment Three-bedroom (4+1)**

Rented

112 m², Prague 6, Bubeneč, Wolkerova

| Total area       | 130 m²             |
|------------------|--------------------|
| Floor area*      | 112 m²             |
| Terrace          | 18 m²              |
| Parking          | Courtyard parking. |
| Cellar           | -                  |
| PENB             | G                  |
| Reference number | 22800              |
| Available from   | Immediately        |

\* Area of the unit according to the Civil Code. The area consists of the sum total area of the entire unit bounded by perimeter walls.

Benefiting from a prestigious location and a large terrace, this is a completely refurbished unfurnished 3-bedroom flat with green views on the first floor of a free standing house with no lift. Situated in the exclusive residential neighborhood of Bubeneč, with lots of embassies, mere steps from the largest park in Prague, Stromovka. Quiet location just a short walk to Letná Park, Hradčanská and Dejvická metro stations, with full amenities within easy reach, convenient to the airport and international schools.

The interior includes a huge entrance hall with lots of built-in wardrobes, living room with an historic stove and a west oriented terrace, a fully fitted eat-in kitchen, three bedrooms - one is walk-through, bathroom with a walkin shower, and a separate toilet.