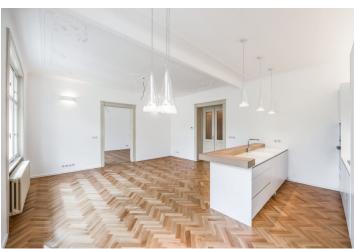

\* Area of the unit according to the Civil Code. The area consists of the sum total area of the entire unit bounded by perimeter walls.

Boasting a high quality renovation incl. replicas of the original details, this apartment with 2 bathrooms and views of the Old Jewish Cemetery is situated on the fourth floor of a fully refurbished traditional residential building with an elevator located in the historic center of Prague near luxurious Pařížská Street. This easily accessible neighborhood is only a few minutes' walk from Old Town Square and the Vltava embankment.

The interior features a comfortable living room with a dining area and a fully integrated kitchen, one bedroom with a full en-suite bathroom, a walk-in closet with a utility area, a guest bathroom with a walk-in shower and toilet, and an entry hall with built-in storage.

Premium materials and finishes, custom-made kitchen and storage, high ceilings, stucco ornaments, renovated and new oak parquet floors, large-format tiles, security entry door, gas boiler, Siemens appliances incl. induction cooktop, dishwasher and microwave oven. Available from June 2023.