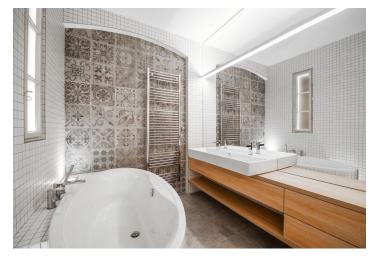

The interior features a comfortable living room with a dining area and a fully integrated kitchen, one bedroom with a full en-suite bathroom, a walk-in closet with a utility area, a guest bathroom with a walk-in shower and toilet, and an entry hall with built-in storage.

Premium materials and finishes, custom-made kitchen and storage, high ceilings, stucco ornaments, renovated and new oak parquet floors, large-format tiles, security entry door, gas boiler, Siemens appliances incl. induction cooktop, dishwasher and microwave oven. Available from June 2023.