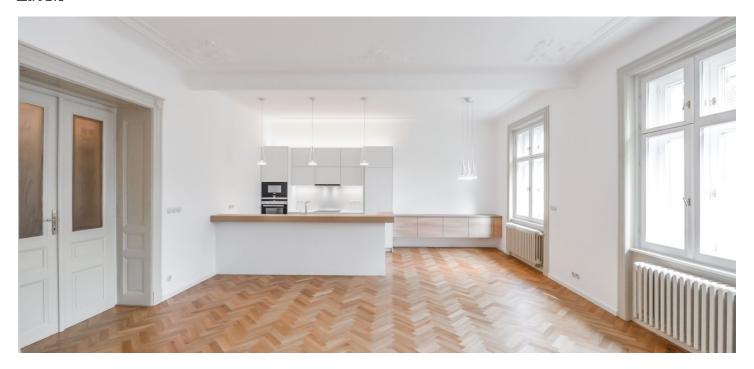

\* Area of the unit according to the Civil Code. The area consists of the sum total area of the entire unit bounded by perimeter walls.

Boasting a high quality renovation incl. replicas of the original details, this apartment with 2 bathrooms and views of the Old Jewish Cemetery is situated on the fourth floor of a fully refurbished traditional residential building with an elevator located in the historic center of Prague near luxurious Pařížská Street. This easily accessible neighborhood is only a few minutes' walk from Old Town Square and the Vltava embankment.

The interior features a comfortable living room with a dining area and a fully integrated kitchen, one bedroom with a full en-suite bathroom, a walk-in closet with a utility area, a guest bathroom with a walk-in shower and toilet, and an entry hall with built-in storage.

Premium materials and finishes, custom-made kitchen and storage, high ceilings, stucco ornaments, renovated and new oak parquet floors, large-format tiles, security entry door, gas boiler, Siemens appliances incl. induction cooktop, dishwasher and microwave oven. Available from June 2023.