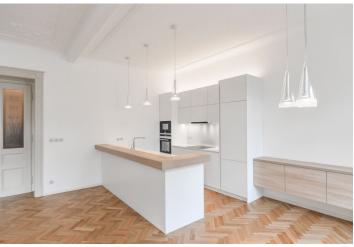

The interior features a comfortable living room with a dining area and a fully integrated kitchen, one bedroom with a full en-suite bathroom, a walk-in closet with a utility area, a guest bathroom with a walk-in shower and toilet, and an entry hall with built-in storage.

Premium materials and finishes, custom-made kitchen and storage, high ceilings, stucco ornaments, renovated and new oak parquet floors, large-format tiles, security entry door, gas boiler, Siemens appliances incl. induction cooktop, dishwasher and microwave oven. Available from June 2023.