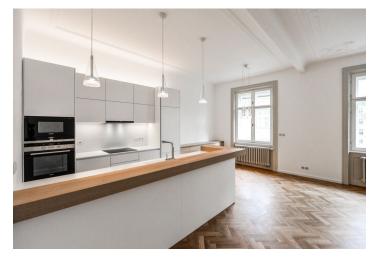

The interior features a comfortable living room with a dining area and a fully integrated kitchen, one bedroom with a full en-suite bathroom, a walk-in closet with a utility area, a guest bathroom with a walk-in shower and toilet, and an entry hall with built-in storage.

Premium materials and finishes, custom-made kitchen and storage, high ceilings, stucco ornaments, renovated and new oak parquet floors, large-format tiles, security entry door, gas boiler, Siemens appliances incl. induction cooktop, dishwasher and microwave oven. Available from June 2023.