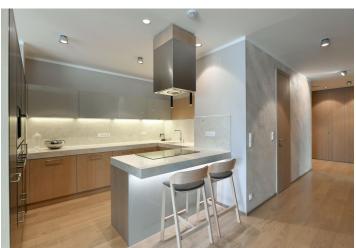

The bright interior features a large entry hall with plenty of built-in wardrobes and storage, a comfortable living room with a dining area and access to the terrace, a fully fitted gourmet kitchen, a master bedroom with an en-suite bathroom (bathtub, sink, bidet, toilet), two additional bedrooms, a shower bathroom (sink, bidet, toilet), and a utility room.

Stylish design, top-quality materials, custom-made equipment, wooden floors, security entry door, audio system throughout, electrically controlled outdoor blinds, floor heating, cooling, video entry phone, camera system, cellar. Two garage parking spaces in the underground garage included.