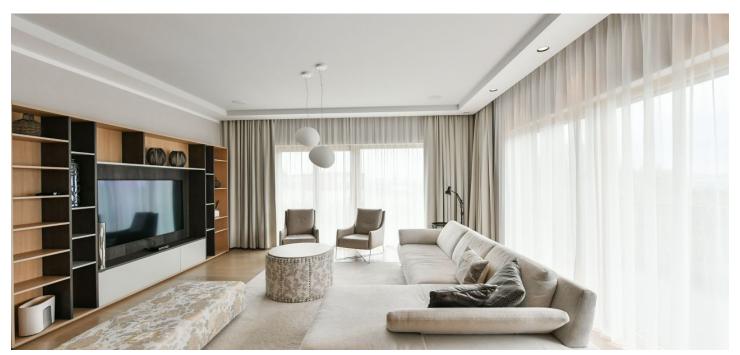

\* Area of the unit according to the Civil Code. The area consists of the sum total area of the entire unit bounded by perimeter walls.

Boasting a 25 m² terrace, an attractive design, and highquality finishes, this top-standard furnished apartment offers beautiful views of a landscaped garden and Prague Castle, Petřín Hill, and the surrounding neighborhood. Situated in a new exclusive residence in the prestigious Hanspaulka neighborhood that features an abundance of greenery, a quiet location with easy access to amenities and the city center and conveniently close to the airport and international schools.

The bright interior features a large entry hall with plenty of built-in wardrobes and storage, a comfortable living room with a dining area and access to the terrace, a fully fitted gourmet kitchen, a master bedroom with an en-suite bathroom (bathtub, sink, bidet, toilet), two additional bedrooms, a shower bathroom (sink, bidet, toilet), and a utility room.

Stylish design, top-quality materials, custom-made equipment, wooden floors, security entry door, audio system throughout, electrically controlled outdoor blinds, floor heating, cooling, video entry phone, camera system, cellar. Two garage parking spaces in the underground garage included.