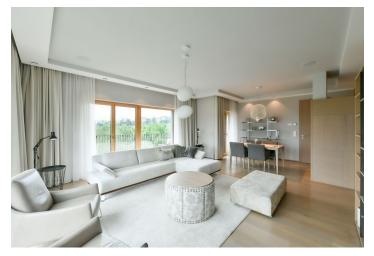

The bright interior features a large entry hall with plenty of built-in wardrobes and storage, a comfortable living room with a dining area and access to the terrace, a fully fitted gourmet kitchen, a master bedroom with an en-suite bathroom (bathtub, sink, bidet, toilet), two additional bedrooms, a shower bathroom (sink, bidet, toilet), and a utility room.

Stylish design, top-quality materials, custom-made equipment, wooden floors, security entry door, audio system throughout, electrically controlled outdoor blinds, floor heating, cooling, video entry phone, camera system, cellar. Two garage parking spaces in the underground garage included.