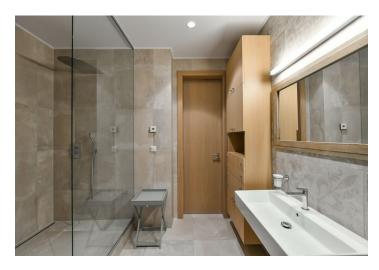

The bright interior features a large entry hall with plenty of built-in wardrobes and storage, a comfortable living room with a dining area and access to the terrace, a fully fitted gourmet kitchen, a master bedroom with an en-suite bathroom (bathtub, sink, bidet, toilet), two additional bedrooms, a shower bathroom (sink, bidet, toilet), and a utility room.