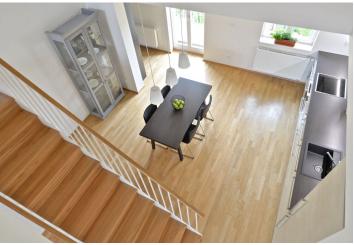

\* Area of the unit according to the Civil Code. The area consists of the sum total area of the entire unit bounded by perimeter walls.

Bright furnished 1-bedroom split-level attic flat with balcony situated on the 4th floor of a completely refurbished Neo Renaissance building with an elegant classical facade and a new lift. Bodering Malá Strana it is located near the historic center of Prague incl. the Prague Castle and Charles Bridge, next to Kinsky Park, a green oasis in Prague and within walking distance to Kampa, with some of Prague finest bars and restaurants on one side, and close to Anděl, one of the fastest developing modern areas in the city, on the other, a 20 minute drive from the airport.

The interior in lower level includes an open plan dining room with a fully fitted kitchen and access to the balcony and connected to a spacious living room, toilet, and an entry hall. Upstairs there is a small study, bedroom with built-in wardrobes, bathroom with bath tub, shower, double sink and toilet.

Oak flooring and tiles, built-in wardrobes, air-conditioning and blinds in the bedroom, built-in kitchen appliances, washer with dryer, dishwasher, microwave, TV, WIFI, audio entry phone, burglary resistant high security door, cellar. The apartment has designer light fixture through out and all furniture custom made from carpenter. Property Manager on site and available during regular business hours. Common building charges and heating for CZK 4.000 CZK/month. Electricity will be transferred on the tenant. Available from May 2021.