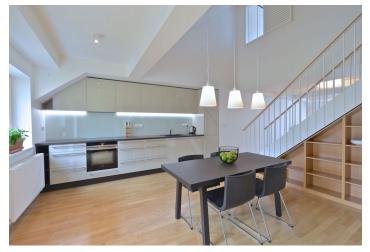

The interior in lower level includes an open plan dining room with a fully fitted kitchen and access to the balcony and connected to a spacious living room, toilet, and an entry hall. Upstairs there is a small study, bedroom with built-in wardrobes, bathroom with bath tub, shower, double sink and toilet.

Oak flooring and tiles, built-in wardrobes, air-conditioning and blinds in the bedroom, built-in kitchen appliances, washer with dryer, dishwasher, microwave, TV, WIFI, audio entry phone, burglary resistant high security door, cellar. The apartment has designer light fixture through out and all furniture custom made from carpenter. Property Manager on site and available during regular business hours. Common building charges and heating for CZK 4.000 CZK/month. Electricity will be transferred on the tenant. Available from May 2021.