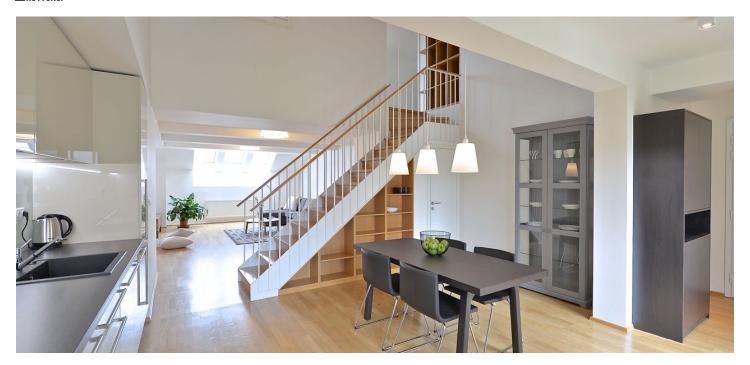

\* Area of the unit according to the Civil Code. The area consists of the sum total area of the entire unit bounded by perimeter walls.

Bright furnished 1-bedroom split-level attic flat with balcony situated on the 4th floor of a completely refurbished Neo Renaissance building with an elegant classical facade and a new lift. Bodering Malá Strana it is located near the historic center of Prague incl. the Prague Castle and Charles Bridge, next to Kinsky Park, a green oasis in Prague and within walking distance to Kampa, with some of Prague finest bars and restaurants on one side, and close to Anděl, one of the fastest developing modern areas in the city, on the other, a 20 minute drive from the airport.

The interior in lower level includes an open plan dining room with a fully fitted kitchen and access to the balcony and connected to a spacious living room, toilet, and an entry hall. Upstairs there is a small study, bedroom with built-in wardrobes, bathroom with bath tub, shower, double sink and toilet.

Oak flooring and tiles, built-in wardrobes, air-conditioning and blinds in the bedroom, built-in kitchen appliances, washer with dryer, dishwasher, microwave, TV, WIFI, audio entry phone, burglary resistant high security door, cellar. The apartment has designer light fixture through out and all furniture custom made from carpenter. Property Manager on site and available during regular business hours. Common building charges and heating for CZK 4.000 CZK/month. Electricity will be transferred on the tenant. Available from May 2021.