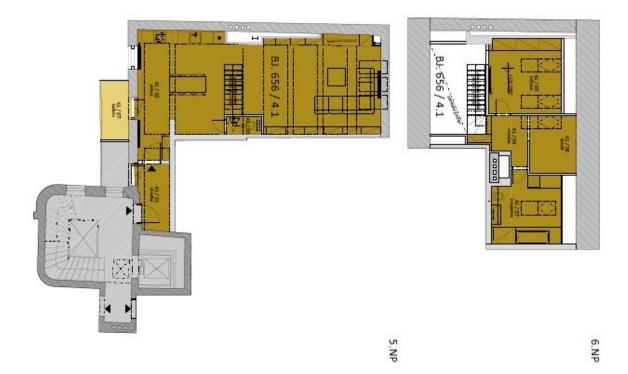

## Apartment One-bedroom (2+kk)

Rented

105 m², Praha 5, Smíchov, V Lesíčku

| Total area     | 109 m²                             |
|----------------|------------------------------------|
| Floor area*    | 105 m²                             |
| Balcony        | 4 m²                               |
| Parking        | Parking available in Novy Smichov. |
| Cellar         | Yes                                |
| PENB           | G                                  |
| Reference nur  | nber 22944                         |
| Available from | Immediately                        |

The interior in lower level includes an open plan dining room with a fully fitted kitchen and access to the balcony and connected to a spacious living room, toilet, and an entry hall. Upstairs there is a small study, bedroom with built-in wardrobes, bathroom with bath tub, shower, double sink and toilet.