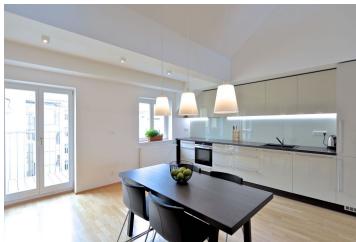

The interior in lower level includes an open plan dining room with a fully fitted kitchen and access to the balcony and connected to a spacious living room, toilet, and an entry hall. Upstairs there is a small study, bedroom with built-in wardrobes, bathroom with bath tub, shower, double sink and toilet.

Oak flooring and tiles, built-in wardrobes, air-conditioning and blinds in the bedroom, built-in kitchen appliances, washer with dryer, dishwasher, microwave, TV, WIFI, audio entry phone, burglary resistant high security door, cellar. The apartment has designer light fixture through out and all furniture custom made from carpenter. Property Manager on site and available during regular business hours. Common building charges and heating for CZK 4.000 CZK/month. Electricity will be transferred on the tenant. Available from May 2021.