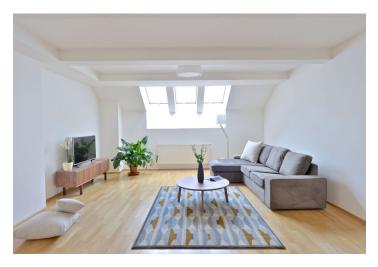

The interior in lower level includes an open plan dining room with a fully fitted kitchen and access to the balcony and connected to a spacious living room, toilet, and an entry hall. Upstairs there is a small study, bedroom with built-in wardrobes, bathroom with bath tub, shower, double sink and toilet.