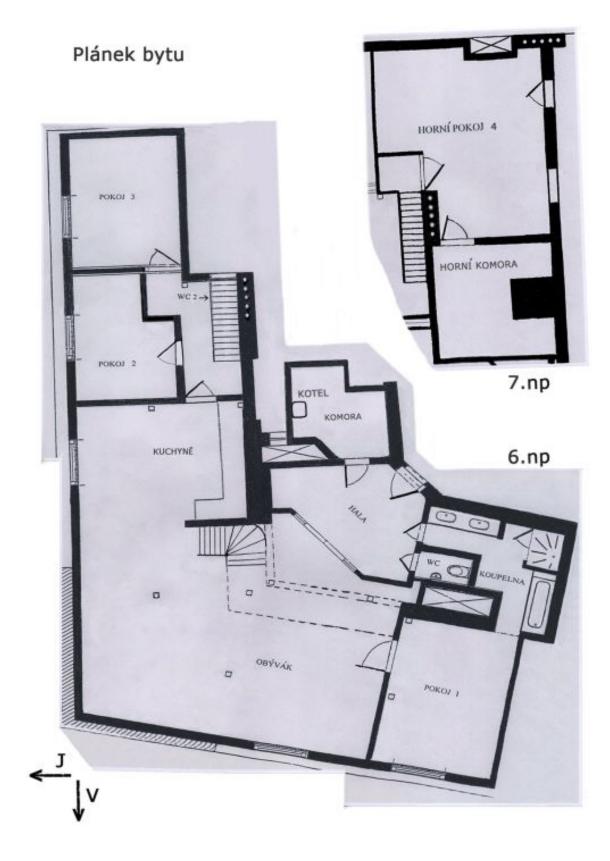

The lower floor of the apartment offers an open-plan living room with dining

area, kitchen and stairs leading to the upper floor; 3 bedrooms, bathroom with bathtub, shower and two sinks, 2 separate toilets, utility room, and a hall. On the upper floor is another bedroom / study, storage room, atrium and a large roof terrace. All rooms are facing east or west.

Interior 179 m², terrace 106 m², cellar.