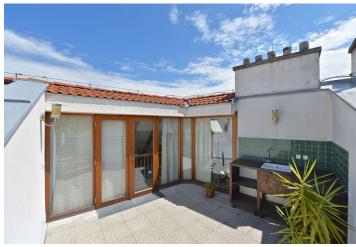

<sup>\*</sup> Area of the unit according to the Civil Code. The area consists of the sum total area of the entire unit bounded by perimeter walls.

Spacious split-level attic flat boasting a large roof terrace overlooking the city. Situated on the 5th and 6th floors of a corner apartment building with an elevator, in a desirable residential area of Břevnov, Prague 6. Located within walking distance of Prague Castle and Landronka and Kajetánka parks.

The lower floor of the apartment offers an open-plan living room with dining

area, kitchen and stairs leading to the upper floor; 3 bedrooms, bathroom with bathtub, shower and two sinks, 2 separate toilets, utility room, and a hall. On the upper floor is another bedroom / study, storage room, atrium and a large roof terrace. All rooms are facing east or west.

Equipped with wooden floorboards, ceramic tiles, wooden windows and doors, security entry door, fully equipped kitchen, gas boiler. Exposed beams provide a lovely romantic atmosphere. Loft conversion finished in 2002. The purchase price includes a cellar, possibility to rent a garage parking space opposite the house for CZK 1900 / month. In the house there is also a pram room, and a room for bycicles.