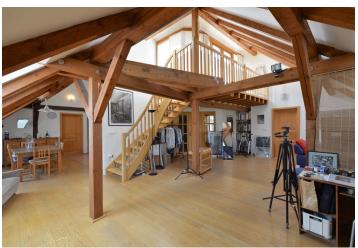

The lower floor of the apartment offers an open-plan living room with dining

area, kitchen and stairs leading to the upper floor; 3 bedrooms, bathroom with bathtub, shower and two sinks, 2 separate toilets, utility room, and a hall. On the upper floor is another bedroom / study, storage room, atrium and a large roof terrace. All rooms are facing east or west.

Equipped with wooden floorboards, ceramic tiles, wooden windows and doors, security entry door, fully equipped kitchen, gas boiler. Exposed beams provide a lovely romantic atmosphere. Loft conversion finished in 2002. The purchase price includes a cellar, possibility to rent a garage parking space opposite the house for CZK 1900 / month. In the house there is also a pram room, and a room for bycicles.