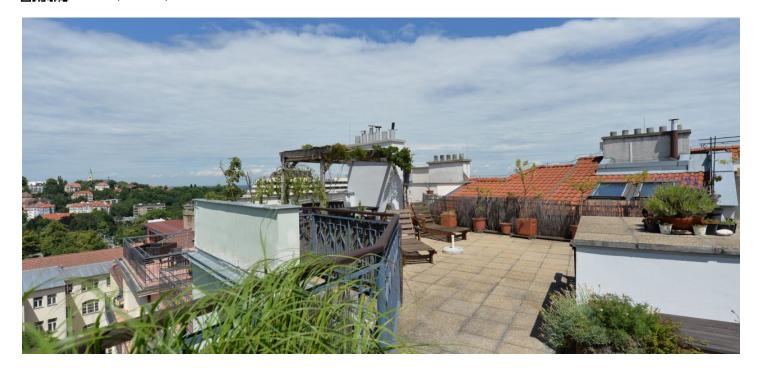

<sup>\*</sup> Area of the unit according to the Civil Code. The area consists of the sum total area of the entire unit bounded by perimeter walls.

Spacious split-level attic flat boasting a large roof terrace overlooking the city. Situated on the 5th and 6th floors of a corner apartment building with an elevator, in a desirable residential area of Břevnov, Prague 6. Located within walking distance of Prague Castle and Landronka and Kajetánka parks.

Interior 179 m², terrace 106 m², cellar.