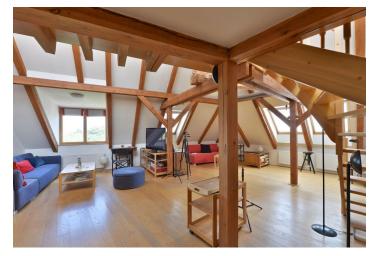

The lower floor of the apartment offers an open-plan living room with dining

area, kitchen and stairs leading to the upper floor; 3 bedrooms, bathroom with bathtub, shower and two sinks, 2 separate toilets, utility room, and a hall. On the upper floor is another bedroom / study, storage room, atrium and a large roof terrace. All rooms are facing east or west.

Equipped with wooden floorboards, ceramic tiles, wooden windows and doors, security entry door, fully equipped kitchen, gas boiler. Exposed beams provide a lovely romantic atmosphere. Loft conversion finished in 2002. The purchase price includes a cellar, possibility to rent a garage parking space opposite the house for CZK 1900 / month. In the house there is also a pram room, and a room for bycicles.