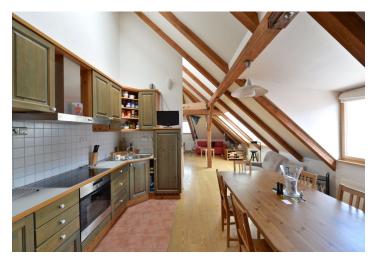

The lower floor of the apartment offers an open-plan living room with dining

area, kitchen and stairs leading to the upper floor; 3 bedrooms, bathroom with bathtub, shower and two sinks, 2 separate toilets, utility room, and a hall. On the upper floor is another bedroom / study, storage room, atrium and a large roof terrace. All rooms are facing east or west.

Equipped with wooden floorboards, ceramic tiles, wooden windows and doors, security entry door, fully equipped kitchen, gas boiler. Exposed beams provide a lovely romantic atmosphere. Loft conversion finished in 2002. The purchase price includes a cellar, possibility to rent a garage parking space opposite the house for CZK 1900 / month. In the house there is also a pram room, and a room for bycicles.