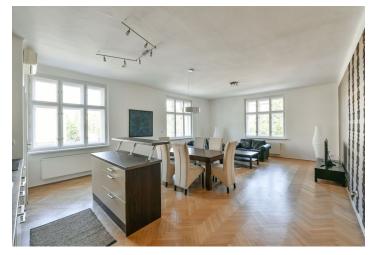

\* Area of the unit according to the Civil Code. The area consists of the sum total area of the entire unit bounded by perimeter walls.

Completely refurbished furnished 2-bedroom flat with parking, situated on the 2nd floor of a fully renovated and well maintained building with a lift and a shared courtyard. Located in an attractive Dejvice residential area, a five minute walk to Dejvická metro station, steps to the Czech Technical University campus, within easy reach of full public amenities and Stromovka Park, and convenient to the airport and numerous international schools.

The interior includes a comfortable living room with a fully fitted open kitchen with pantry and dining area, two bedrooms (one of them has an access to the balcony), bathroom with bath tub, sink, bidet and toilet, extra guest toilet, and an entry hall with built-in wardrobes.

Preserved original details, large windows, hardwood parqet floors, heated floor in the bathroom, air-conditioning in the living room and one bedroom, built-in wardrobes in the bedroom and entry hall, security entry door, alarm, gas heating, washer and dryer, dishwasher, microwave oven, Internet, satellite TV, audio entry phone. On-site garage parking available at CZK 2500/month. Common building charges and water CZK 900/person/month. Electricity and gas are billed separately (transfer to the tenant).