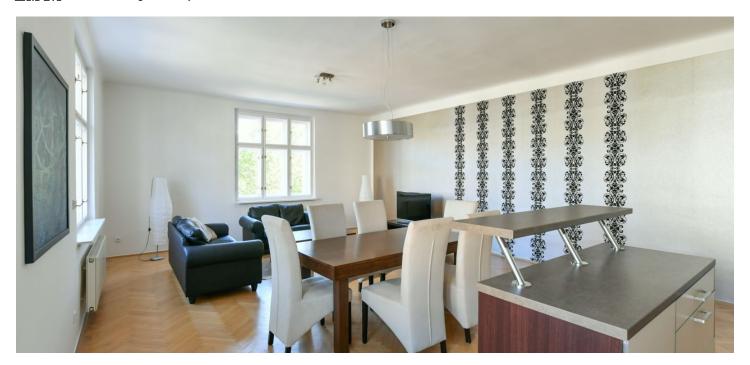

\* Area of the unit according to the Civil Code. The area consists of the sum total area of the entire unit bounded by perimeter walls.

Completely refurbished furnished 2-bedroom flat with parking, situated on the 2nd floor of a fully renovated and well maintained building with a lift and a shared courtyard. Located in an attractive Dejvice residential area, a five minute walk to Dejvická metro station, steps to the Czech Technical University campus, within easy reach of full public amenities and Stromovka Park, and convenient to the airport and numerous international schools.

The interior includes a comfortable living room with a fully fitted open kitchen with pantry and dining area, two bedrooms (one of them has an access to the balcony), bathroom with bath tub, sink, bidet and toilet, extra guest toilet, and an entry hall with built-in wardrobes.

Preserved original details, large windows, hardwood parqet floors, heated floor in the bathroom, air-conditioning in the living room and one bedroom, built-in wardrobes in the bedroom and entry hall, security entry door, alarm, gas heating, washer and dryer, dishwasher, microwave oven, Internet, satellite TV, audio entry phone. On-site garage parking available at CZK 2500/month. Common building charges and water CZK 900/person/month. Electricity and gas are billed separately (transfer to the tenant).