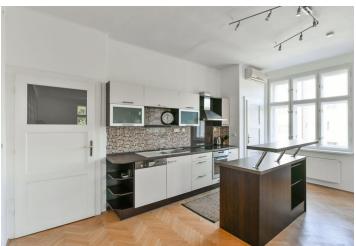

The interior includes a comfortable living room with a fully fitted open kitchen with pantry and dining area, two bedrooms (one of them has an access to the balcony), bathroom with bath tub, sink, bidet and toilet, extra guest toilet, and an entry hall with built-in wardrobes.

Preserved original details, large windows, hardwood parqet floors, heated floor in the bathroom, air-conditioning in the living room and one bedroom, built-in wardrobes in the bedroom and entry hall, security entry door, alarm, gas heating, washer and dryer, dishwasher, microwave oven, Internet, satellite TV, audio entry phone. On-site garage parking available at CZK 2500/month. Common building charges and water CZK 900/person/month. Electricity and gas are billed separately (transfer to the tenant).