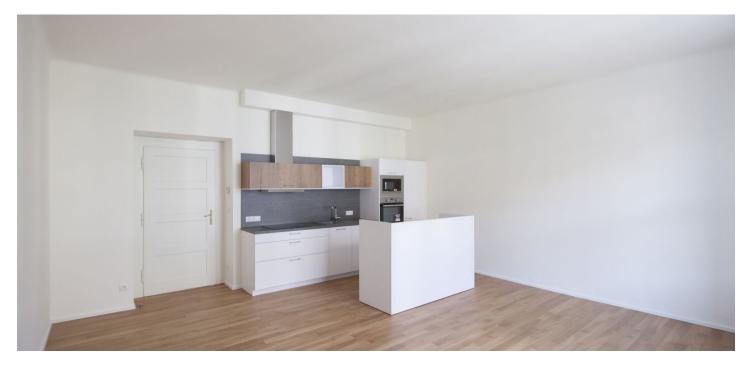

Newly reconstructed unfurnished 1-bedroom flat with balcony on the 3rd floor of a traditional building without lift and with a courtyard garden and a children's playground. Conveniently located in the popular Vinohrady residential neigborhood, right on Vinohradská street with quick connections to the city center by trams and metro, moments from the Flora shopping mall, with full amenities in the area.

The apartment includes a living room with fully fitted kitchen, bedroom with a walk-in closet, bathroom with tub, separate toilet, and an entry hall with access to the balcony (facing the landscaped courtyard).

Preserved original features, parquet floors, security door, recessed lighting, alarm. One parking space in the yard included. Common building charges CZK 3140 per month. Gas and electricity are billed separately.