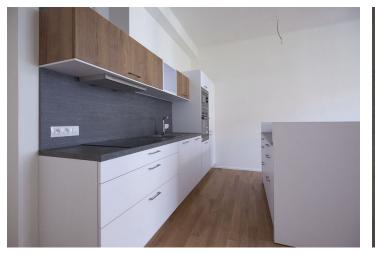

The apartment includes a living room with fully fitted kitchen, bedroom with a walk-in closet, bathroom with tub, separate toilet, and an entry hall with access to the balcony (facing the landscaped courtyard).

Preserved original features, parquet floors, security door, recessed lighting, alarm. One parking space in the yard included. Common building charges CZK 3140 per month. Gas and electricity are billed separately.