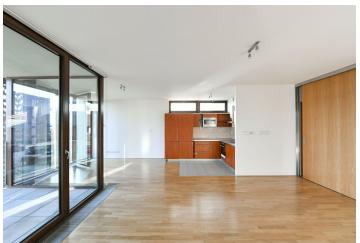

The interior features a 35 m² living room with dining area and a fully fitted and equipped open kitchen, three bedrooms, two bathrooms (bathtub and walk-in shower / walk-in shower), entrance hall and an 8 m² enclosed balcony.

Wooden floors, tiles, large French windows, built-in wardrobes, security entry door, sliding external shade panels, gas boiler, washer, dishwasher, microwave oven, video entry phone, **basement storage unit**, camera system. One **garage parking** space included. Service charges, reception, security, grounds maintenance and water approx. CZK 6200 per month. Gas and electricity are billed separately.