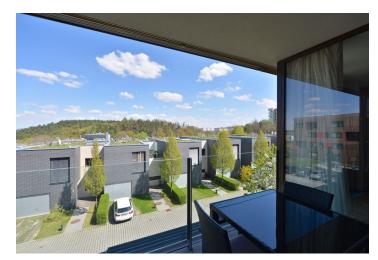

\* Area of the unit according to the Civil Code. The area consists of the sum total area of the entire unit bounded by perimeter walls.

Bright 3-bedroom 2-bathroom flat with an enclosed balcony, on the first floor in the modern residential complex Na Krutci, designed by Kuba & Pilař architectural studio, with 24/7 reception and security, sports center and tennis court. Convenient to the airport and international schools in Prague 6, with quick connections to the city center, close to Šárka protected natural preserve. Full amenities in the area, five min. to Nádraží Veleslavín tram stop and metro station.

The interior features a 35 m² living room with dining area and a fully fitted and equipped open kitchen, three bedrooms, two bathrooms (bathtub and walk-in shower / walk-in shower), entrance hall and an 8 m² enclosed balcony.