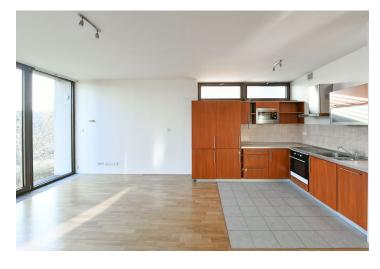

The interior features a 35 m² living room with dining area and a fully fitted and equipped open kitchen, three bedrooms, two bathrooms (bathtub and walk-in shower / walk-in shower), entrance hall and an 8 m² enclosed balcony.

Wooden floors, tiles, large French windows, built-in wardrobes, security entry door, sliding external shade panels, gas boiler, washer, dishwasher, microwave oven, video entry phone, **basement storage unit**, camera system. One **garage parking** space included. Service charges, reception, security, grounds maintenance and water approx. CZK 6200 per month. Gas and electricity are billed separately.