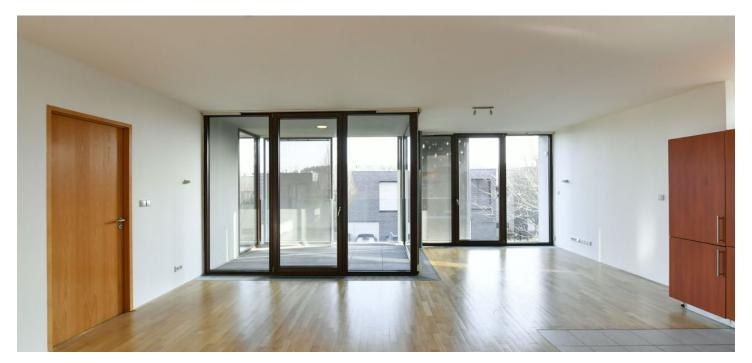

The interior features a 35 m² living room with dining area and a fully fitted and equipped open kitchen, three bedrooms, two bathrooms (bathtub and walk-in shower / walk-in shower), entrance hall and an 8 m² enclosed balcony.

Wooden floors, tiles, large French windows, built-in wardrobes, security entry door, sliding external shade panels, gas boiler, washer, dishwasher, microwave oven, video entry phone, **basement storage unit**, camera system. One **garage parking** space included. Service charges, reception, security, grounds maintenance and water approx. CZK 6200 per month. Gas and electricity are billed separately.