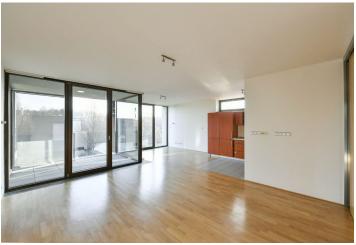

The interior features a 35 m² living room with dining area and a fully fitted and equipped open kitchen, three bedrooms, two bathrooms (bathtub and walk-in shower / walk-in shower), entrance hall and an 8 m² enclosed balcony.

Wooden floors, tiles, large French windows, built-in wardrobes, security entry door, sliding external shade panels, gas boiler, washer, dishwasher, microwave oven, video entry phone, **basement storage unit**, camera system. One **garage parking** space included. Service charges, reception, security, grounds maintenance and water approx. CZK 6200 per month. Gas and electricity are billed separately.