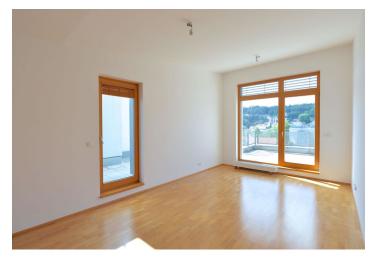

The bright interior includes two separate bedrooms, living room with a fully fitted open kitchen and dining area, bathroom with bathtub, bidet and toilet, walk-in closet, utility room, and entry hall. The terrace is accessible from all main rooms.

Oak floors, security entry door, automatic outdoor blinds, wardrobes, washer, dishwasher, microwave oven, gas boiler, Internet, cable TV connection, audio entry phone, cellar, camera system, lift. Can be furnished at a higher rent. One garage parking space included. Common building charges and water included in the rent. Gas and electricity will be transferred to the tenant. Interior: 90 m². Terrace: 65 m².