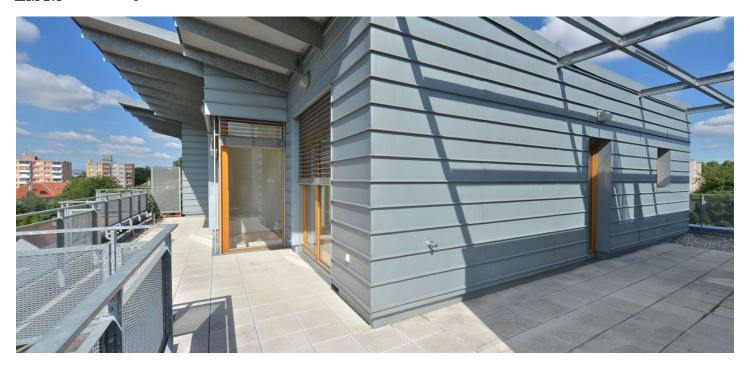

\* Area of the unit according to the Civil Code. The area consists of the sum total area of the entire unit bounded by perimeter walls.

Boasting a 65 m² south oriented terrace and nice views of the green surroundings incl. the Hvězda Park, this is a 2-bedroom flat on the 5th top floor in a residential project with security and underground parking. Located just steps from the Liboc pond, within easy reach of the Hvězda Castle and the verdant valley of Divoká Šárka. Convenient to the international schools in Prague 5 and 6 as well as the airport. Moments to bus and tram stops, a few minute ride to Veleslavín and Petřiny metro stations, line A.

The bright interior includes two separate bedrooms, living room with a fully fitted open kitchen and dining area, bathroom with bathtub, bidet and toilet, walk-in closet, utility room, and entry hall. The terrace is accessible from all main rooms.