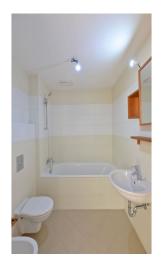

The bright interior includes two separate bedrooms, living room with a fully fitted open kitchen and dining area, bathroom with bathtub, bidet and toilet, walk-in closet, utility room, and entry hall. The terrace is accessible from all main rooms.