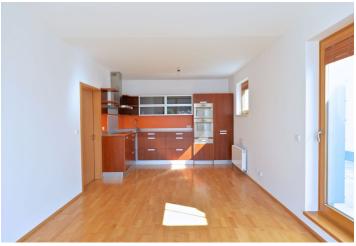

The bright interior includes two separate bedrooms, living room with a fully fitted open kitchen and dining area, bathroom with bathtub, bidet and toilet, walk-in closet, utility room, and entry hall. The terrace is accessible from all main rooms.

Oak floors, security entry door, automatic outdoor blinds, wardrobes, washer, dishwasher, microwave oven, gas boiler, Internet, cable TV connection, audio entry phone, cellar, camera system, lift. Can be furnished at a higher rent. One garage parking space included. Common building charges and water included in the rent. Gas and electricity will be transferred to the tenant. Interior: 90 m². Terrace: 65 m².