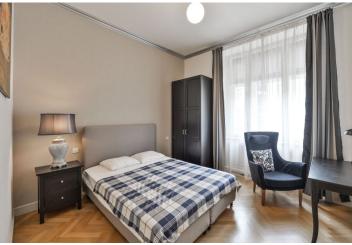

\* Area of the unit according to the Civil Code. The area consists of the sum total area of the entire unit bounded by perimeter walls.

With direct views of the Church of Sts. Simon and Jude, this is a completely renovated furnished 2-bedroom flat with a balcony. Situated on the second floor of a meticulously refurbished historic building with lift, and located in a quiet street right opposite the church, in the heart of the Old Town neighborhood. Steps from the Vltava embankment, moments from the luxurious Pařížská street, and a short walk to the Old Town Square and Staroměstská metro station.

The interior features living room with dining area and views of the Church, two separate bedrooms - one with a balcony facing the courtyard, a fully fitted kitchen, full bathroom, guest toilet, and entrance hall with built-in wardrobes.

Solid wood parquet floors, roller blinds, microwave oven, TV, video entry phone, alarm that can be connected to a security agency. Deposit for common building charges and water CZK 1600 /month. Gas and electricity are billed separately. Available from August 1st, 2020 (possible earlier).