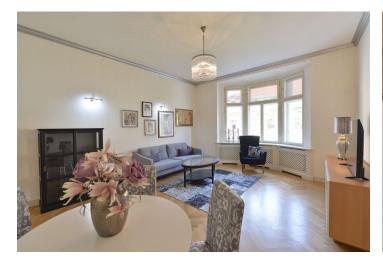

\* Area of the unit according to the Civil Code. The area consists of the sum total area of the entire unit bounded by perimeter walls.

With direct views of the Church of Sts. Simon and Jude, this is a completely renovated furnished 2-bedroom flat with a balcony. Situated on the second floor of a meticulously refurbished historic building with lift, and located in a quiet street right opposite the church, in the heart of the Old Town neighborhood. Steps from the Vltava embankment, moments from the luxurious Pařížská street, and a short walk to the Old Town Square and Staroměstská metro station.

The interior features living room with dining area and views of the Church, two separate bedrooms - one with a balcony facing the courtyard, a fully fitted kitchen, full bathroom, guest toilet, and entrance hall with built-in wardrobes.