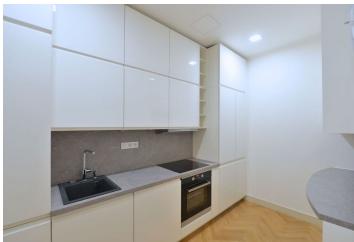

The interior features living room with dining area and views of the Church, two separate bedrooms - one with a balcony facing the courtyard, a fully fitted kitchen, full bathroom, guest toilet, and entrance hall with built-in wardrobes.