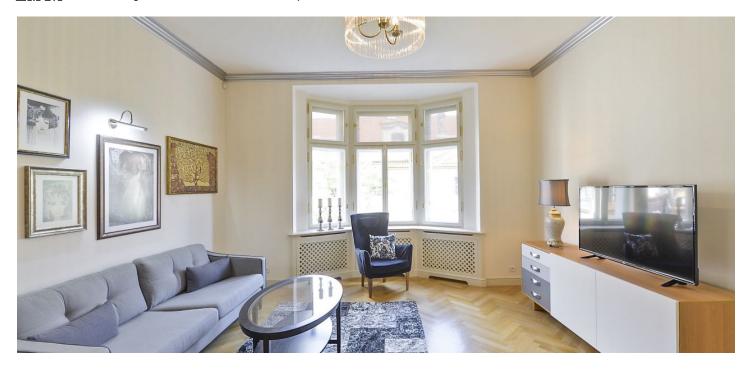

\* Area of the unit according to the Civil Code. The area consists of the sum total area of the entire unit bounded by perimeter walls.

With direct views of the Church of Sts. Simon and Jude, this is a completely renovated furnished 2-bedroom flat with a balcony. Situated on the second floor of a meticulously refurbished historic building with lift, and located in a quiet street right opposite the church, in the heart of the Old Town neighborhood. Steps from the Vltava embankment, moments from the luxurious Pařížská street, and a short walk to the Old Town Square and Staroměstská metro station.

The interior features living room with dining area and views of the Church, two separate bedrooms - one with a balcony facing the courtyard, a fully fitted kitchen, full bathroom, guest toilet, and entrance hall with built-in wardrobes.

Solid wood parquet floors, roller blinds, microwave oven, TV, video entry phone, alarm that can be connected to a security agency. Deposit for common building charges and water CZK 1600 /month. Gas and electricity are billed separately. Available from August 1st, 2020 (possible earlier).