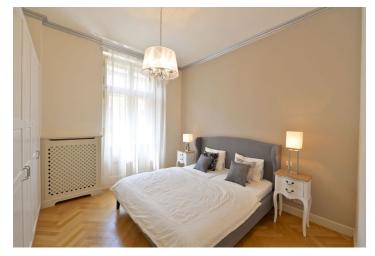

The interior features living room with dining area and views of the Church, two separate bedrooms - one with a balcony facing the courtyard, a fully fitted kitchen, full bathroom, guest toilet, and entrance hall with built-in wardrobes.