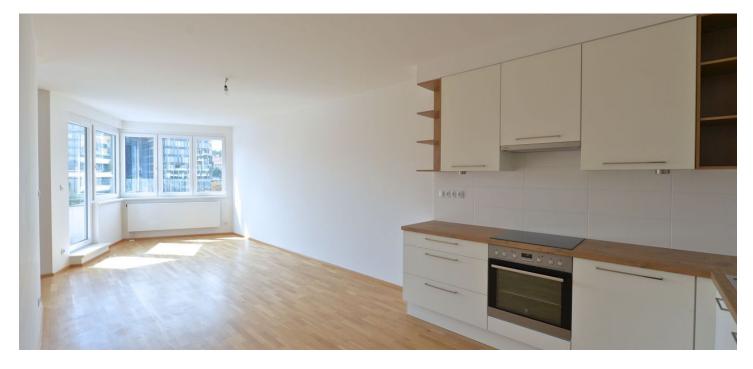

Brand new studio apartment with a balcony situated on the fifth floor of the newly built Drahobejlova Residence with camera system and underground parking. Located in a Prague 9 residential neighborhood just a few blocks from the Českomoravská metro station (line B), the Sazka Arena multipurpose venue, and the Galerie Harfa shopping mall.

The studio has living room with a fully fitted open kitchen and balcony access, a spacious bedroom zone separated by a partition, shower bathroom with toilet, storage room, and entrance hall with a custom made wooden built-in wardrobe.

Parquet floors, security entry door, outdoor roller blinds, dishwasher, washing machine, audio entry phone, lift. One garage parking space included. Deposit for common building charges, water and heating around CZK 2500 per month. Electricity is billed separately.