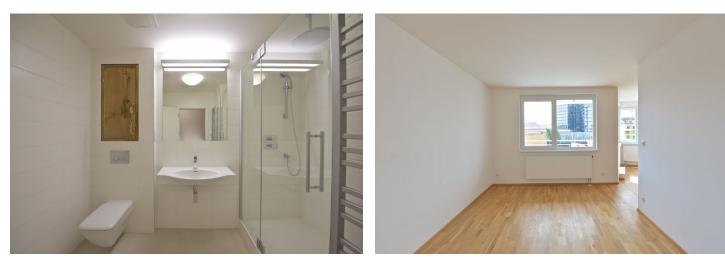

The studio has living room with a fully fitted open kitchen and balcony access, a spacious bedroom zone separated by a partition, shower bathroom with toilet, storage room, and entrance hall with a custom made wooden built-in wardrobe.