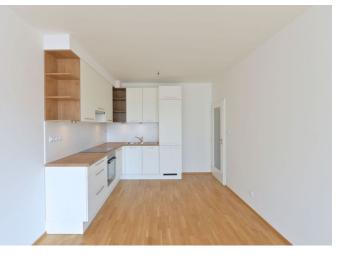

The studio has living room with a fully fitted open kitchen and balcony access, a spacious bedroom zone separated by a partition, shower bathroom with toilet, storage room, and entrance hall with a custom made wooden built-in wardrobe.

Parquet floors, security entry door, outdoor roller blinds, dishwasher, washing machine, audio entry phone, lift. One garage parking space included. Deposit for common building charges, water and heating around CZK 2500 per month. Electricity is billed separately.