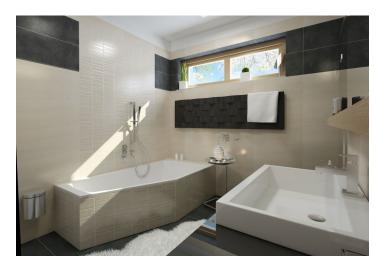

Standards will include large-format ceramic tiles, preparation for ARC, electric heating, heated floors and heating ladder in the bathroom, windows with triple glazing, veneer interior doors, entrance doors at the highest security level, preparation for kitchen and lighting fixtures, Laufen, Grohe, Jika bathroom fixtures, Internet connection and TV optical cable, preparation for the installation of a hot tub on the rooftop terrace. **Higher standards**, such as wooden windows and doors, security system, underfloor heating, selection of floors, tiles and fixtures, are available at extra cost.