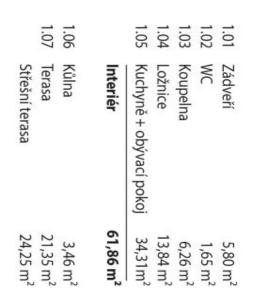

Interior 61.86  $\mathrm{m^2}$ , terraces 45.6  $\mathrm{m^2}$ , footprint 82  $\mathrm{m^2}$ , garden 39  $\mathrm{m^2}$ , plot 121  $\mathrm{m^2}$ 