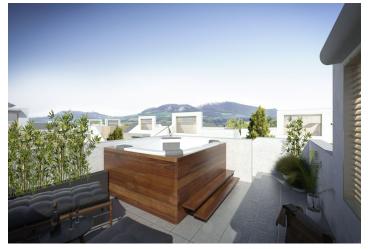

Standards will include large-format ceramic tiles, preparation for ARC, electric heating, heated floors and heating ladder in the bathroom, windows with triple glazing, veneer interior doors, entrance doors at the highest security level, preparation for kitchen and lighting fixtures, Laufen, Grohe, Jika bathroom fixtures, Internet connection and TV optical cable, preparation for the installation of a hot tub on the rooftop terrace. **Higher standards**, such as wooden windows and doors, security system, underfloor heating, selection of floors, tiles and fixtures, are available at extra cost.