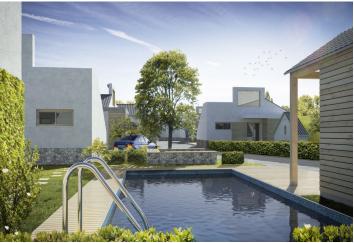

\* Area of the unit according to the Civil Code. The area consists of the sum total area of the entire unit bounded by perimeter walls.

Low-energy holiday apartment with rooftop terrace boasting great views of the picturesque countryside of the Mikulov micro-region. This emerging project, which is situated on the eastern edge of Brod nad Dyjí, is characterized by a high comfort of service, pleasant atmosphere, privacy, and an abundance of sunny local weather. These benefits, combined with other specifics of the location such as great wine, countless possibilities for biking, fishing and walking around the most beautiful natural sites of South Moravia, make the project an ideal choice for those who seek comfort, while maintaining an active style of life.

Each apartment is set up as a separate, small house with a layout offering a living room with kitchen, 1 bedroom, bathroom, a separate toilet and an entry hall. All apartments will have **paved parking spaces** and a **storage room** with entry from the yard; there will be also five individual wine cellars for sale. New residents will benefit from an **outdoor pool** with a sun deck, **infrared sauna**, sporting goods, and a large **representative wine cellar with personal boxes for wine storage**. Enclosed area secured by camera system will be accessible through the **reception**.