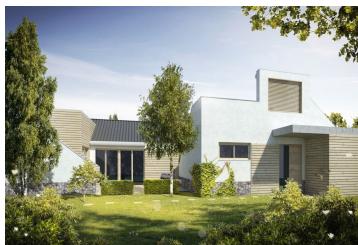

\* Area of the unit according to the Civil Code. The area consists of the sum total area of the entire unit bounded by perimeter walls.

Low-energy holiday apartment with rooftop terrace boasting great views of the picturesque countryside of the Mikulov micro-region. This emerging project, which is situated on the eastern edge of Brod nad Dyjí, is characterized by a high comfort of service, pleasant atmosphere, privacy, and an abundance of sunny local weather. These benefits, combined with other specifics of the location such as great wine, countless possibilities for biking, fishing and walking around the most beautiful natural sites of South Moravia, make the project an ideal choice for those who seek comfort, while maintaining an active style of life.

The project will be realized in the immediate vicinity of Mušovská jezera dams, in the beautiful area of green vineyards and fertile colorful fields. The area is adjacent to the Pálava nature reserve, creating one of most distinctive natural landmarks of southern Moravia together with the close Lednicko-Valtický areál grounds. Many established and newly emerging cafes, restaurants and guest houses, focusing on both traditional and modern cuisine and quality service, lift the standards of this dynamically growing region. In neighboring Pasohlávky you can already find a new large water park; in the upcoming years, there will also be a thermal spa of European importance. Brod nad Dyjí is just a 15-minute drive away from complete amenities in Mikulov and 35 minutes from Brno.