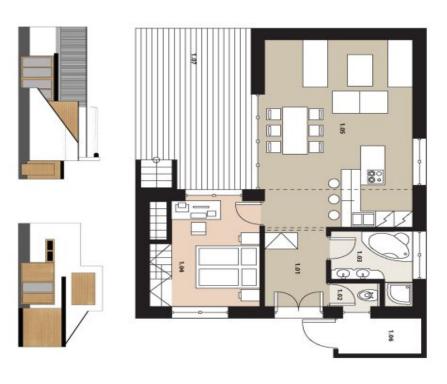

Each apartment is set up as a separate, small house with a layout offering a living room with kitchen, 1 bedroom, bathroom, a separate toilet and an entry hall. All apartments will have **paved parking spaces** and a **storage room** with entry from the yard; there will be also five individual wine cellars for sale. New residents will benefit from an **outdoor pool** with a sun deck, **infrared sauna**, sporting goods, and a large **representative wine cellar with personal boxes for wine storage**. Enclosed area secured by camera system will be accessible through the **reception**.

Interior 61.86  $\mathrm{m^2}$ , terraces 45.6  $\mathrm{m^2}$ , footprint 82  $\mathrm{m^2}$ , garden 39  $\mathrm{m^2}$ , plot 121  $\mathrm{m^2}$ 