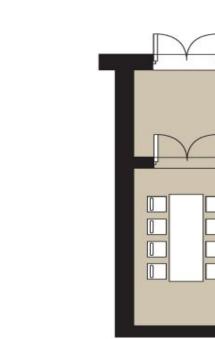

Interior 61.86  $\mathrm{m^2}$ , terraces 45.6  $\mathrm{m^2}$ , footprint 82  $\mathrm{m^2}$ , garden 39  $\mathrm{m^2}$ , plot 121  $\mathrm{m^2}$ 