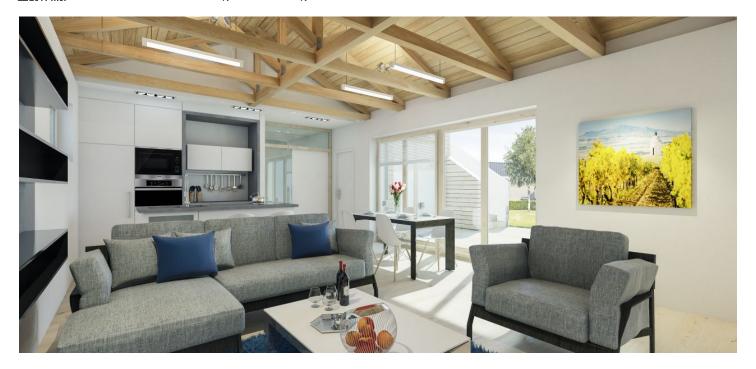

Each apartment is set up as a separate, small house with a layout offering a living room with kitchen, 1 bedroom, bathroom, a separate toilet and an entry hall. All apartments will have **paved parking spaces** and a **storage room** with entry from the yard; there will be also five individual wine cellars for sale. New residents will benefit from an **outdoor pool** with a sun deck, **infrared sauna**, sporting goods, and a large **representative wine cellar with personal boxes for wine storage**. Enclosed area secured by camera system will be accessible through the **reception**.

Standards will include large-format ceramic tiles, preparation for ARC, electric heating, heated floors and heating ladder in the bathroom, windows with triple glazing, veneer interior doors, entrance doors at the highest security level, preparation for kitchen and lighting fixtures, Laufen, Grohe, Jika bathroom fixtures, Internet connection and TV optical cable, preparation for the installation of a hot tub on the rooftop terrace. **Higher standards**, such as wooden windows and doors, security system, underfloor heating, selection of floors, tiles and fixtures, are available at extra cost.