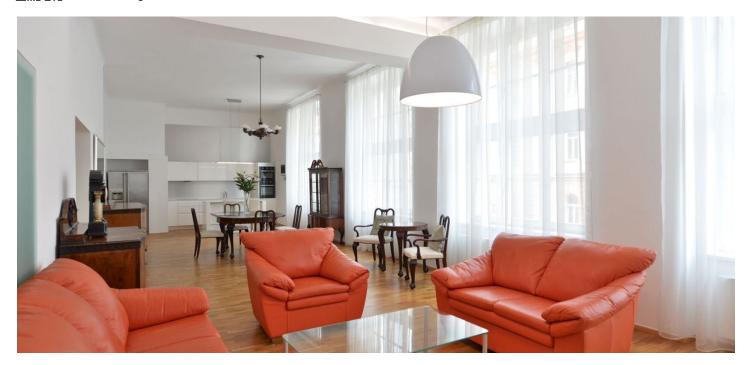

\* Area of the unit according to the Civil Code. The area consists of the sum total area of the entire unit bounded by perimeter walls.

Benefiting from a generous layout, this is a furnished fully renovated 1-bedroom flat situated on the first floor of a well kept reconstructed traditional building with no lift. Located in a fast growing Prague 3 residential neighborhood in close vicinity of Parukářka and Vítkov Parks, with very good connection to the city center and full amenities within easy reach.

Apartment located as the only one on the floor features a large living room with dining area, a fully fitted open plan kitchen and four oversized windows, a spacious open study, one bedroom facing the courtyard, and bathroom offering a massage walk-in shower, bathtub and toilet. There is a fitted walk-in closet, utility / storage room, and entry hall.

High ceilings, large windows, renovated hardwood floors, security entry door, antique furniture, washer, Kuppersbusch and AEG kitchen appliances incl. a diswasher and American type fridge, gas boiler, three TV sets, audio entry phone. Common building charges and water consumption are included in the rent. Gas and electricity are billed separately.