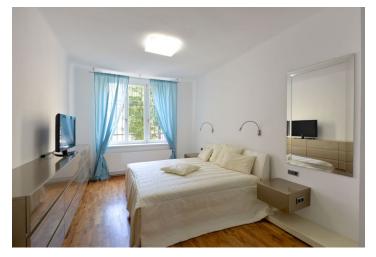

Apartment located as the only one on the floor features a large living room with dining area, a fully fitted open plan kitchen and four oversized windows, a spacious open study, one bedroom facing the courtyard, and bathroom offering a massage walk-in shower, bathtub and toilet. There is a fitted walk-in closet, utility / storage room, and entry hall.

High ceilings, large windows, renovated hardwood floors, security entry door, antique furniture, washer, Kuppersbusch and AEG kitchen appliances incl. a diswasher and American type fridge, gas boiler, three TV sets, audio entry phone. Common building charges and water consumption are included in the rent. Gas and electricity are billed separately.