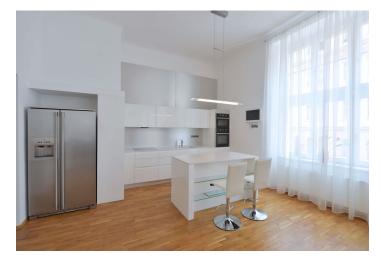

Apartment located as the only one on the floor features a large living room with dining area, a fully fitted open plan kitchen and four oversized windows, a spacious open study, one bedroom facing the courtyard, and bathroom offering a massage walk-in shower, bathtub and toilet. There is a fitted walk-in closet, utility / storage room, and entry hall.

High ceilings, large windows, renovated hardwood floors, security entry door, antique furniture, washer, Kuppersbusch and AEG kitchen appliances incl. a diswasher and American type fridge, gas boiler, three TV sets, audio entry phone. Common building charges and water consumption are included in the rent. Gas and electricity are billed separately.