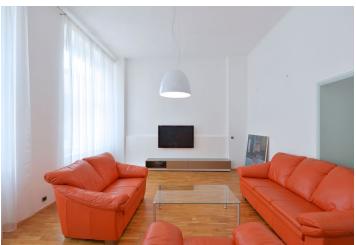

Apartment located as the only one on the floor features a large living room with dining area, a fully fitted open plan kitchen and four oversized windows, a spacious open study, one bedroom facing the courtyard, and bathroom offering a massage walk-in shower, bathtub and toilet. There is a fitted walk-in closet, utility / storage room, and entry hall.

High ceilings, large windows, renovated hardwood floors, security entry door, antique furniture, washer, Kuppersbusch and AEG kitchen appliances incl. a diswasher and American type fridge, gas boiler, three TV sets, audio entry phone. Common building charges and water consumption are included in the rent. Gas and electricity are billed separately.