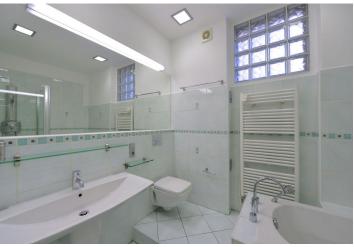

Apartment located as the only one on the floor features a large living room with dining area, a fully fitted open plan kitchen and four oversized windows, a spacious open study, one bedroom facing the courtyard, and bathroom offering a massage walk-in shower, bathtub and toilet. There is a fitted walk-in closet, utility / storage room, and entry hall.

High ceilings, large windows, renovated hardwood floors, security entry door, antique furniture, washer, Kuppersbusch and AEG kitchen appliances incl. a diswasher and American type fridge, gas boiler, three TV sets, audio entry phone. Common building charges and water consumption are included in the rent. Gas and electricity are billed separately.