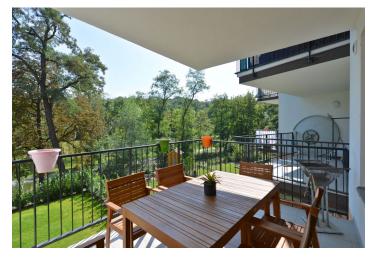

\* Area of the unit according to the Civil Code. The area consists of the sum total area of the entire unit bounded by perimeter walls.

4-bedroom apartment boasting 2 terraces overlooking a park near Kejřův mlýn with ponds and mature trees, located on the 1st floor of the Kejřův mlýn I enclosed residential project - built in 2013 and winner of several architectural awards, complete with reception, 24-hour security, underground parking. Provides an excellent environment for families with children.

The flat offers a living room with access to a terrace, a kitchen with dining area, 4 bedrooms (one of them w/ 2nd terrace), 2 bathrooms (both w/ shower), separate toilet, and an entrance hall. The apartment was created by connecting two units and features two entrances.

Interior 176 m², terraces 12.8 + 12.8 m², cellar 10 m².