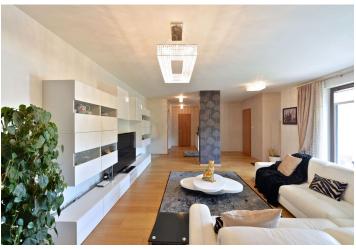

The flat offers a living room with access to a terrace, a kitchen with dining area, 4 bedrooms (one of them w/ 2nd terrace), 2 bathrooms (both w/ shower), separate toilet, and an entrance hall. The apartment was created by connecting two units and features two entrances.

Quality timber floors, wooden windows, Naconi doors and doorframes, **Hanák** built-in wardrobes and kitchen, **Italian marble** worktops and table, Miele and AEG built-in appliances, security entry door. The purchase price includes 2 underground garage parking spaces and cellar.