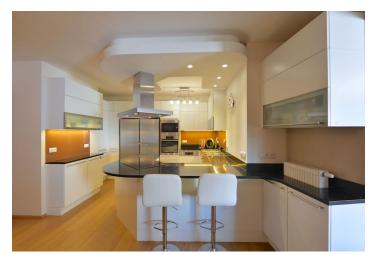

The flat offers a living room with access to a terrace, a kitchen with dining area, 4 bedrooms (one of them w/ 2nd terrace), 2 bathrooms (both w/ shower), separate toilet, and an entrance hall. The apartment was created by connecting two units and features two entrances.

Quality timber floors, wooden windows, Naconi doors and doorframes, **Hanák** built-in wardrobes and kitchen, **Italian marble** worktops and table, Miele and AEG built-in appliances, security entry door. The purchase price includes 2 underground garage parking spaces and cellar.