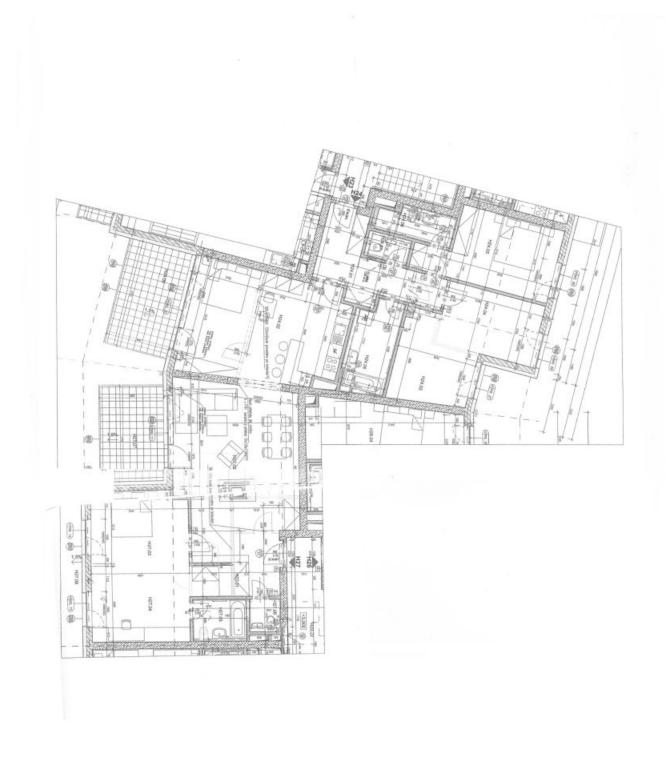

The flat offers a living room with access to a terrace, a kitchen with dining area, 4 bedrooms (one of them w/ 2nd terrace), 2 bathrooms (both w/ shower), separate toilet, and an entrance hall. The apartment was created by connecting two units and features two entrances.

Interior 176 m², terraces 12.8 + 12.8 m², cellar 10 m².