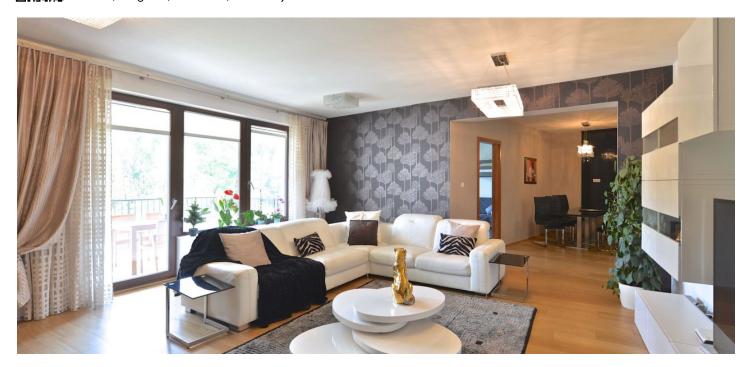

The flat offers a living room with access to a terrace, a kitchen with dining area, 4 bedrooms (one of them w/ 2nd terrace), 2 bathrooms (both w/ shower), separate toilet, and an entrance hall. The apartment was created by connecting two units and features two entrances.

Quality timber floors, wooden windows, Naconi doors and doorframes, **Hanák** built-in wardrobes and kitchen, **Italian marble** worktops and table, Miele and AEG built-in appliances, security entry door. The purchase price includes 2 underground garage parking spaces and cellar.