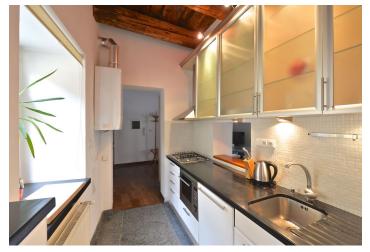

The lower level includes a comfortable living room with dining area and a fully fitted open kitchen with a serving window. The upper floor offers two separate bedrooms and a bathroom (massage tub, sink, bidet, toilet).

Original solid wood parquet floors, tiles, built-in wardrobes and storage, roller blinds, electric heating, dishwasher, TV, audio entry phone. Common building charges and deposit for utilities CZK 4 - 5000 per month.