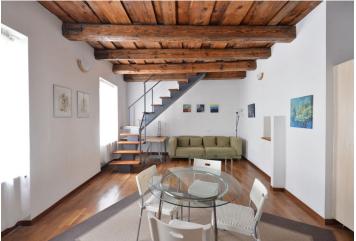

\* Area of the unit according to the Civil Code. The area consists of the sum total area of the entire unit bounded by perimeter walls.

Furnished 2-bedroom split-level attic flat with original exposed wooden beams, in the very heart of historic Old Town. Situated on the second floor of a fully reconstructed historic building with courtyard terraces, lift and inner courtyard. Located in a quiet street in a highly sought after area just minutes from the Old Town Square with gourmet restaurants, bars, shopping and entertainment. A few minute walk to metro (lines A, B) and trams.

The lower level includes a comfortable living room with dining area and a fully fitted open kitchen with a serving window. The upper floor offers two separate bedrooms and a bathroom (massage tub, sink, bidet, toilet).

Original solid wood parquet floors, tiles, built-in wardrobes and storage, roller blinds, electric heating, dishwasher, TV, audio entry phone. Common building charges and deposit for utilities CZK 4 - 5000 per month.