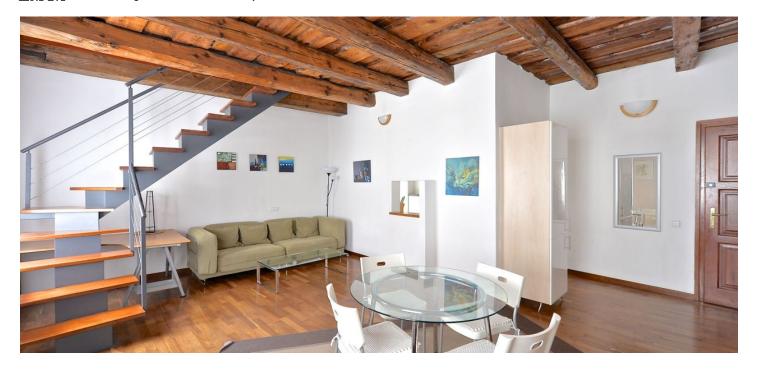

\* Area of the unit according to the Civil Code. The area consists of the sum total area of the entire unit bounded by perimeter walls.

Furnished 2-bedroom split-level attic flat with original exposed wooden beams, in the very heart of historic Old Town. Situated on the second floor of a fully reconstructed historic building with courtyard terraces, lift and inner courtyard. Located in a quiet street in a highly sought after area just minutes from the Old Town Square with gourmet restaurants, bars, shopping and entertainment. A few minute walk to metro (lines A, B) and trams.

The lower level includes a comfortable living room with dining area and a fully fitted open kitchen with a serving window. The upper floor offers two separate bedrooms and a bathroom (massage tub, sink, bidet, toilet).

Original solid wood parquet floors, tiles, built-in wardrobes and storage, roller blinds, electric heating, dishwasher, TV, audio entry phone. Common building charges and deposit for utilities CZK 4 - 5000 per month.