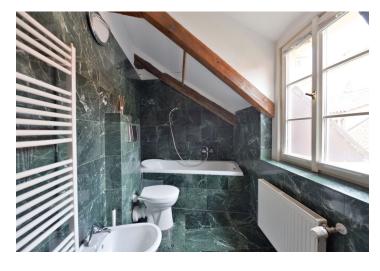

The lower level includes a comfortable living room with dining area and a fully fitted open kitchen with a serving window. The upper floor offers two separate bedrooms and a bathroom (massage tub, sink, bidet, toilet).