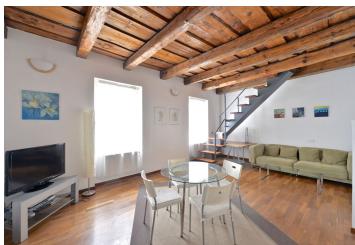

\* Area of the unit according to the Civil Code. The area consists of the sum total area of the entire unit bounded by perimeter walls.

Furnished 2-bedroom split-level attic flat with original exposed wooden beams, in the very heart of historic Old Town. Situated on the second floor of a fully reconstructed historic building with courtyard terraces, lift and inner courtyard. Located in a quiet street in a highly sought after area just minutes from the Old Town Square with gourmet restaurants, bars, shopping and entertainment. A few minute walk to metro (lines A, B) and trams.

The lower level includes a comfortable living room with dining area and a fully fitted open kitchen with a serving window. The upper floor offers two separate bedrooms and a bathroom (massage tub, sink, bidet, toilet).