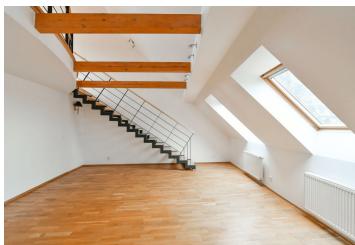

The lower level features living room with a fully fitted open kitchen and access to the covered **terrace** offering views of the surrounding greenery and even the Prague Castle, one bedroom, a bathroom (bathtub with a shower screen, bidet, toilet), a large fitted **walk-in closet**, a utility room, and an entrance hall. The upper floor includes a spacious open **gallery** and one more bedroom with an en-suite bathroom (walk-in shower, toilet).