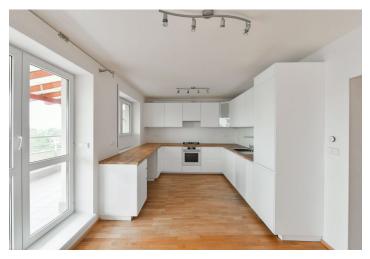

The lower level features living room with a fully fitted open kitchen and access to the covered **terrace** offering views of the surrounding greenery and even the Prague Castle, one bedroom, a bathroom (bathtub with a shower screen, bidet, toilet), a large fitted **walk-in closet**, a utility room, and an entrance hall. The upper floor includes a spacious open **gallery** and one more bedroom with an en-suite bathroom (walk-in shower, toilet).