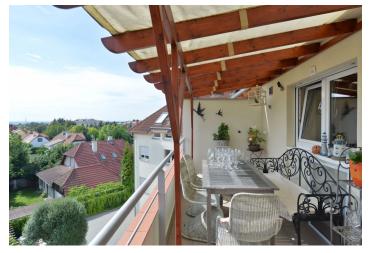

\* Area of the unit according to the Civil Code. The area consists of the sum total area of the entire unit bounded by perimeter walls.

This 2-bedroom 2-bathroom split-level attic apartment with a 12 m² terrace is on the third floor in a modern building with a family atmosphere and an attractive gated inner garden with a children's playground. Set in Suchdol, Prague 6, and conveniently located for the international schools ISP, Park Lane and Riverside School and the airport, near the ČZU University campus (Czech University of Life Sciences), and a short drive to Tiché údolí protected area. There are regular bus connections to Dejvická metro station.

The lower level features living room with a fully fitted open kitchen and access to the covered **terrace** offering views of the surrounding greenery and even the Prague Castle, one bedroom, a bathroom (bathtub with a shower screen, bidet, toilet), a large fitted **walk-in closet**, a utility room, and an entrance hall. The upper floor includes a spacious open **gallery** and one more bedroom with an en-suite bathroom (walk-in shower, toilet).