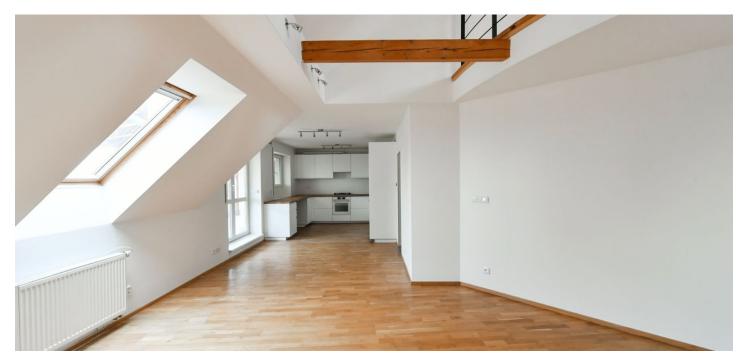

The lower level features living room with a fully fitted open kitchen and access to the covered **terrace** offering views of the surrounding greenery and even the Prague Castle, one bedroom, a bathroom (bathtub with a shower screen, bidet, toilet), a large fitted **walk-in closet**, a utility room, and an entrance hall. The upper floor includes a spacious open **gallery** and one more bedroom with an en-suite bathroom (walk-in shower, toilet).

**Solid wood parquet floors**, tiles, security entry door, built-in wardrobes and storage, security outdoor blind and awning on the terrace, gas boiler, washer, dishwasher, satellite reception, camera system. A **garage parking space** and an **outdoor space** on the plot are included. Monthly deposit for service charges and water CZK 1050 for 1 person. Utilities are billed separately.