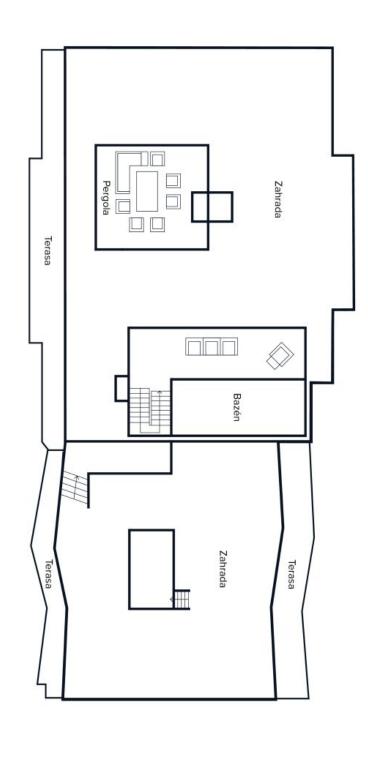

The apartment offers a wide range of facilities. Besides the living room, open plan kitchen, 4 bedrooms, and 2 bathrooms, there is also a **study and an airy lounge**. The remaining rooms consist of a guest toilet, large walk-in wardrobe, a utility room, and plenty of storage space. No matter where you stand, thanks to the **glass walls**, you can always enjoy panoramic views of the city including the Prague Castle complex, Strahov Monastery, and Petřín and Vítkov hills. The private zones of the apartment face an adjacent park. On the upper floor is a veritable oasis for relaxation and entertainment with a **glass atrium with a swimming pool** surrounded by a professionally designed and carefully tended **garden** showcasing lush greenery. Simply relax in the gazebo, light a fire in the fireplace, and enjoy watching the sun set over Prague.

The apartment is located in the vicinity of a large park, only 15 minutes to downtown Prague. The penthouse has 4 parking spaces in an underground garage.

Floor area 470,8 m<sup>2</sup>, garden and terraces 682,4 m<sup>2</sup>, cellar 4 m<sup>2</sup>.