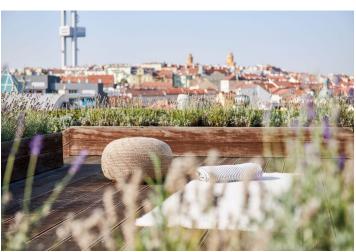

<sup>\*</sup> Size of the unit according to the Housing Act.
The area consists of the sum total of the internal area of every room.

This unique penthouse with breathtaking views of Prague and a total area of 1,153 sq. m., including gardens and terraces, is the embodiment of luxury, an exceptional style, and comfort. Thanks to its location on the top floor of two apartment buildings, generous layout, and top-notch facilities, the apartment resembles a private rooftop villa. The large indoor pool with a countercurrent system, fully automated home control system, and direct access from the elevator elevate this penthouse—figuratively and literally—to the pinnacle of Prague's residential market.

The apartment offers a wide range of facilities. Besides the living room, open plan kitchen, 4 bedrooms, and 2 bathrooms, there is also a **study and an airy lounge**. The remaining rooms consist of a guest toilet, large walk-in wardrobe, a utility room, and plenty of storage space. No matter where you stand, thanks to the **glass walls**, you can always enjoy panoramic views of the city including the Prague Castle complex, Strahov Monastery, and Petřín and Vítkov hills. The private zones of the apartment face an adjacent park. On the upper floor is a veritable oasis for relaxation and entertainment with a **glass atrium with a swimming pool** surrounded by a professionally designed and carefully tended **garden** showcasing lush greenery. Simply relax in the gazebo, light a fire in the fireplace, and enjoy watching the sun set over Prague.

The apartment is located in the vicinity of a large park, only 15 minutes to downtown Prague. The penthouse has 4 parking spaces in an underground garage.

Floor area 470,8 m<sup>2</sup>, garden and terraces 682,4 m<sup>2</sup>, cellar 4 m<sup>2</sup>.