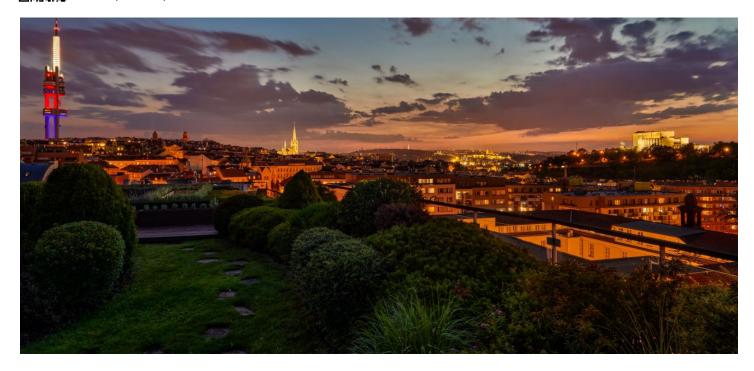

<sup>\*</sup> Size of the unit according to the Housing Act.
The area consists of the sum total of the internal area of every room.

This unique penthouse with breathtaking views of Prague and a total area of 1,153 sq. m., including gardens and terraces, is the embodiment of luxury, an exceptional style, and comfort. Thanks to its location on the top floor of two apartment buildings, generous layout, and top-notch facilities, the apartment resembles a private rooftop villa. The large indoor pool with a countercurrent system, fully automated home control system, and direct access from the elevator elevate this penthouse—figuratively and literally—to the pinnacle of Prague's residential market.

The apartment offers a wide range of facilities. Besides the living room, open plan kitchen, 4 bedrooms, and 2 bathrooms, there is also a **study and an airy lounge**. The remaining rooms consist of a guest toilet, large walk-in wardrobe, a utility room, and plenty of storage space. No matter where you stand, thanks to the **glass walls**, you can always enjoy panoramic views of the city including the Prague Castle complex, Strahov Monastery, and Petřín and Vítkov hills. The private zones of the apartment face an adjacent park. On the upper floor is a veritable oasis for relaxation and entertainment with a **glass atrium with a swimming pool** surrounded by a professionally designed and carefully tended **garden** showcasing lush greenery. Simply relax in the gazebo, light a fire in the fireplace, and enjoy watching the sun set over Prague.

The apartment is located in the vicinity of a large park, only 15 minutes to downtown Prague. The penthouse has 4 parking spaces in an underground garage.

Floor area 470,8 m<sup>2</sup>, garden and terraces 682,4 m<sup>2</sup>, cellar 4 m<sup>2</sup>.