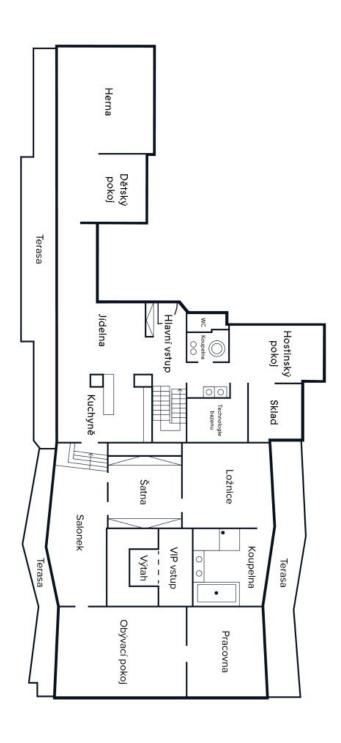

The apartment offers a wide range of facilities. Besides the living room, open plan kitchen, 4 bedrooms, and 2 bathrooms, there is also a **study and an airy lounge**. The remaining rooms consist of a guest toilet, large walk-in wardrobe, a utility room, and plenty of storage space. No matter where you stand, thanks to the **glass walls**, you can always enjoy panoramic views of the city including the Prague Castle complex, Strahov Monastery, and Petřín and Vítkov hills. The private zones of the apartment face an adjacent park. On the upper floor is a veritable oasis for relaxation and entertainment with a **glass atrium with a swimming pool** surrounded by a professionally designed and carefully tended **garden** showcasing lush greenery. Simply relax in the gazebo, light a fire in the fireplace, and enjoy watching the sun set over Prague.

The interior is characterized by a **combination of modern clean lines and original Art Deco elements** such as restored period furniture, lamps, and other accessories. Automated security entry doors are controlled via a fingerprint reader, just as the security system and elevator leading from the garage directly to the apartment. Other electrically controlled features include blinds, curtains, heating, a central audio system, and a fully automated pool.