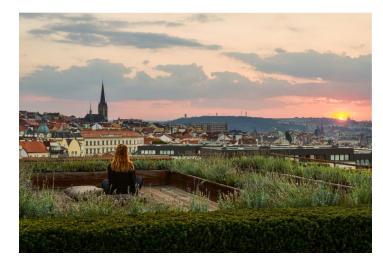

<sup>\*</sup> Size of the unit according to the Housing Act.
The area consists of the sum total of the internal area of every room.

This unique penthouse with breathtaking views of Prague and a total area of 1,153 sq. m., including gardens and terraces, is the embodiment of luxury, an exceptional style, and comfort. Thanks to its location on the top floor of two apartment buildings, generous layout, and top-notch facilities, the apartment resembles a private rooftop villa. The large indoor pool with a countercurrent system, fully automated home control system, and direct access from the elevator elevate this penthouse—figuratively and literally—to the pinnacle of Prague's residential market.

The apartment offers a wide range of facilities. Besides the living room, open plan kitchen, 4 bedrooms, and 2 bathrooms, there is also a **study and an airy lounge**. The remaining rooms consist of a guest toilet, large walk-in wardrobe, a utility room, and plenty of storage space. No matter where you stand, thanks to the **glass walls**, you can always enjoy panoramic views of the city including the Prague Castle complex, Strahov Monastery, and Petřín and Vítkov hills. The private zones of the apartment face an adjacent park. On the upper floor is a veritable oasis for relaxation and entertainment with a **glass atrium with a swimming pool** surrounded by a professionally designed and carefully tended **garden** showcasing lush greenery. Simply relax in the gazebo, light a fire in the fireplace, and enjoy watching the sun set over Prague.