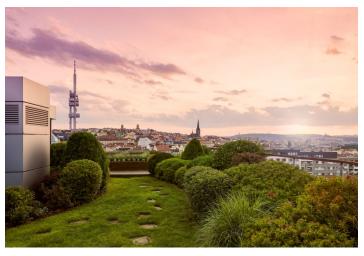

<sup>\*</sup> Size of the unit according to the Housing Act.
The area consists of the sum total of the internal area of every room.

This unique penthouse with breathtaking views of Prague and a total area of 1,153 sq. m., including gardens and terraces, is the embodiment of luxury, an exceptional style, and comfort. Thanks to its location on the top floor of two apartment buildings, generous layout, and top-notch facilities, the apartment resembles a private rooftop villa. The large indoor pool with a countercurrent system, fully automated home control system, and direct access from the elevator elevate this penthouse—figuratively and literally—to the pinnacle of Prague's residential market.

The apartment offers a wide range of facilities. Besides the living room, open plan kitchen, 4 bedrooms, and 2 bathrooms, there is also a **study and an airy lounge**. The remaining rooms consist of a guest toilet, large walk-in wardrobe, a utility room, and plenty of storage space. No matter where you stand, thanks to the **glass walls**, you can always enjoy panoramic views of the city including the Prague Castle complex, Strahov Monastery, and Petřín and Vítkov hills. The private zones of the apartment face an adjacent park. On the upper floor is a veritable oasis for relaxation and entertainment with a **glass atrium with a swimming pool** surrounded by a professionally designed and carefully tended **garden** showcasing lush greenery. Simply relax in the gazebo, light a fire in the fireplace, and enjoy watching the sun set over Prague.

The apartment is located in the vicinity of a large park, only 15 minutes to downtown Prague. The penthouse has 4 parking spaces in an underground garage.

Floor area 470,8 m<sup>2</sup>, garden and terraces 682,4 m<sup>2</sup>, cellar 4 m<sup>2</sup>.