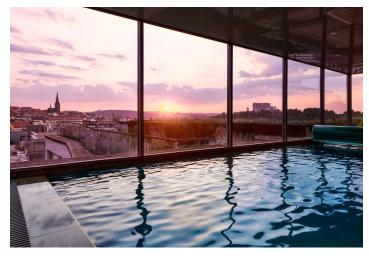

<sup>\*</sup> Size of the unit according to the Housing Act.
The area consists of the sum total of the internal area of every room.

This unique penthouse with breathtaking views of Prague and a total area of 1,153 sq. m., including gardens and terraces, is the embodiment of luxury, an exceptional style, and comfort. Thanks to its location on the top floor of two apartment buildings, generous layout, and top-notch facilities, the apartment resembles a private rooftop villa. The large indoor pool with a countercurrent system, fully automated home control system, and direct access from the elevator elevate this penthouse—figuratively and literally—to the pinnacle of Prague's residential market.

The apartment offers a wide range of facilities. Besides the living room, open plan kitchen, 4 bedrooms, and 2 bathrooms, there is also a **study and an airy lounge**. The remaining rooms consist of a guest toilet, large walk-in wardrobe, a utility room, and plenty of storage space. No matter where you stand, thanks to the **glass walls**, you can always enjoy panoramic views of the city including the Prague Castle complex, Strahov Monastery, and Petřín and Vítkov hills. The private zones of the apartment face an adjacent park. On the upper floor is a veritable oasis for relaxation and entertainment with a **glass atrium with a swimming pool** surrounded by a professionally designed and carefully tended **garden** showcasing lush greenery. Simply relax in the gazebo, light a fire in the fireplace, and enjoy watching the sun set over Prague.