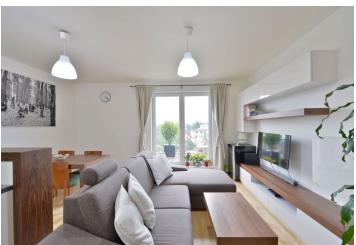

The interior includes two separate bedrooms, living room with dining area and a fully fitted open kitchen, shower bathroom with toilet, a guest toilet, and entry hall with built-in wardrobes and storage. The terrace is accessible from all main rooms.

Wooden floating and laminated floors, tiles, French windows, built-in wardrobes, washer, dishwasher, microwave oven, wine fridge, TV, alarm, Internet, video entry phone, cellar, camera system. One garage parking space included. Common building charges and deposit for utilities around CZK 4000 per month. Interior 64 m², terrace 23 m².