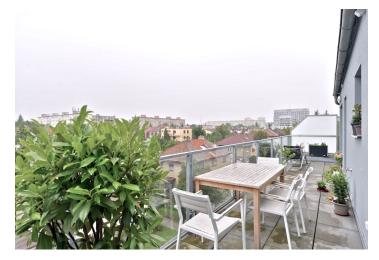

## **Apartment Two-bedroom (3+kk)**

Rented

64 m², Prague 10, Strašnice, V Olšinách

| Total area       | 87 m²           |
|------------------|-----------------|
| Floor area*      | 64 m²           |
| Terrace          | 23 m²           |
| Parking          | Garage parking. |
| Garage           | Yes             |
| Cellar           | Yes             |
| PENB             | G               |
| Reference number | 23292           |
| Available from   | Immediately     |

\* Area of the unit according to the Civil Code. The area consists of the sum total area of the entire unit bounded by perimeter walls.

Benefiting from a 23 m² terrace providing far reaching views, this is a modern partly furnished 2-bedroom flat on the fourth floor of a new building with underground parking. Located within walking distance of Skalka and Strašnická metro stations with quick access to the city center, and with full amenities in close vicinity.