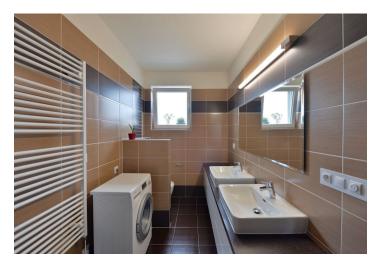

The interior includes two separate bedrooms, living room with dining area and a fully fitted open kitchen, shower bathroom with toilet, a guest toilet, and entry hall with built-in wardrobes and storage. The terrace is accessible from all main rooms.

Wooden floating and laminated floors, tiles, French windows, built-in wardrobes, washer, dishwasher, microwave oven, wine fridge, TV, alarm, Internet, video entry phone, cellar, camera system. One garage parking space included. Common building charges and deposit for utilities around CZK 4000 per month. Interior 64 m², terrace 23 m².