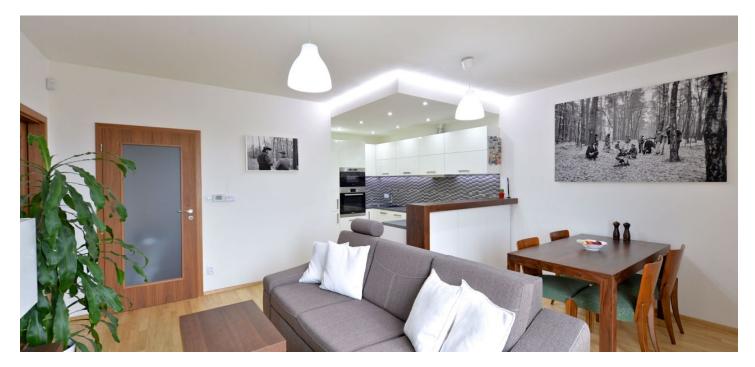

The interior includes two separate bedrooms, living room with dining area and a fully fitted open kitchen, shower bathroom with toilet, a guest toilet, and entry hall with built-in wardrobes and storage. The terrace is accessible from all main rooms.

Wooden floating and laminated floors, tiles, French windows, built-in wardrobes, washer, dishwasher, microwave oven, wine fridge, TV, alarm, Internet, video entry phone, cellar, camera system. One garage parking space included. Common building charges and deposit for utilities around CZK 4000 per month. Interior 64 m², terrace 23 m².