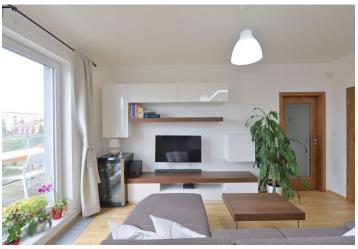

\* Area of the unit according to the Civil Code. The area consists of the sum total area of the entire unit bounded by perimeter walls.

Benefiting from a 23 m² terrace providing far reaching views, this is a modern partly furnished 2-bedroom flat on the fourth floor of a new building with underground parking. Located within walking distance of Skalka and Strašnická metro stations with quick access to the city center, and with full amenities in close vicinity.

The interior includes two separate bedrooms, living room with dining area and a fully fitted open kitchen, shower bathroom with toilet, a guest toilet, and entry hall with built-in wardrobes and storage. The terrace is accessible from all main rooms.

Wooden floating and laminated floors, tiles, French windows, built-in wardrobes, washer, dishwasher, microwave oven, wine fridge, TV, alarm, Internet, video entry phone, cellar, camera system. One garage parking space included. Common building charges and deposit for utilities around CZK 4000 per month. Interior 64 m², terrace 23 m².