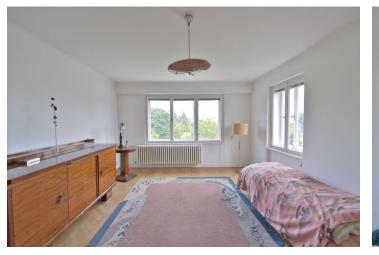

The upper ground floor and first floor feature two identical one-bedroom flats (kitchen, living room, one bedroom, bathroom, storage room, entrance hall). The second floor offers a one-bedroom flat with no kitchen and an atelier. The basement floor includes a laundry room, garage and storage space.

**Original solid wood parquet floors**, original well insulated wooden windows with inner blinds, orginal wooden doors. There is a tiled patio adjacent to the building incl. a vine-covered wooden pergola, and a garden with mature trees and bushes. Can be used for commercial purposes, as an office or a company seat (possibility to change building usage).