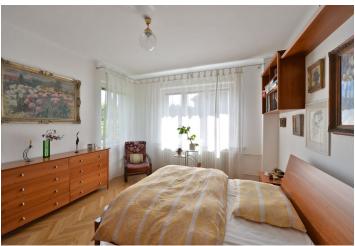

The upper ground floor and first floor feature two identical one-bedroom flats (kitchen, living room, one bedroom, bathroom, storage room, entrance hall). The second floor offers a one-bedroom flat with no kitchen and an atelier. The basement floor includes a laundry room, garage and storage space.

**Original solid wood parquet floors**, original well insulated wooden windows with inner blinds, orginal wooden doors. There is a tiled patio adjacent to the building incl. a vine-covered wooden pergola, and a garden with mature trees and bushes. Can be used for commercial purposes, as an office or a company seat (possibility to change building usage).