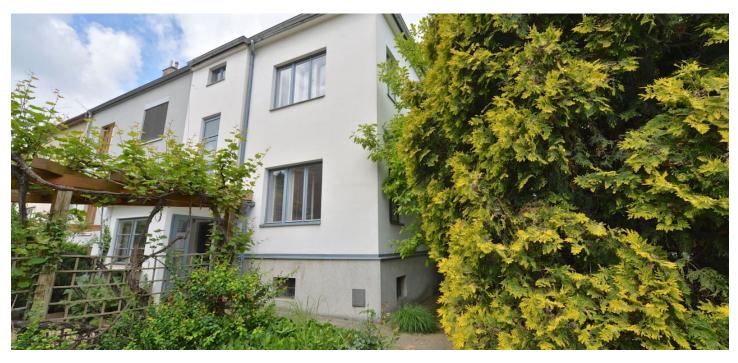

Multi-generation family house incl. three separate units, garage and a tiled patio, situated in the immediate neighborhood of the "Wilsonův les" forest park, in a quiet residential area in Brno - Žabovřesky. Highly sought after location with lots of greenery, very good air quality, full amenities and quick transportation connections to the city center as well as the D1 highway. Just a three-minute walk from a tram stop and a few hundred meters from a tennis court and bike path alongside the Svratka River.

**Original solid wood parquet floors**, original well insulated wooden windows with inner blinds, orginal wooden doors. There is a tiled patio adjacent to the building incl. a vine-covered wooden pergola, and a garden with mature trees and bushes. Can be used for commercial purposes, as an office or a company seat (possibility to change building usage).