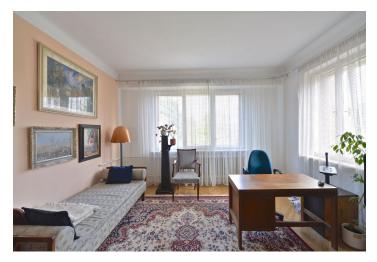

The upper ground floor and first floor feature two identical one-bedroom flats (kitchen, living room, one bedroom, bathroom, storage room, entrance hall). The second floor offers a one-bedroom flat with no kitchen and an atelier. The basement floor includes a laundry room, garage and storage space.

**Original solid wood parquet floors**, original well insulated wooden windows with inner blinds, orginal wooden doors. There is a tiled patio adjacent to the building incl. a vine-covered wooden pergola, and a garden with mature trees and bushes. Can be used for commercial purposes, as an office or a company seat (possibility to change building usage).