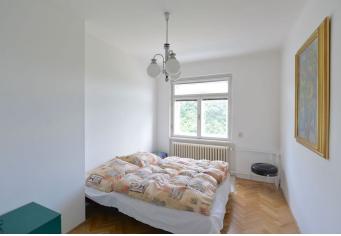

The upper ground floor and first floor feature two identical one-bedroom flats (kitchen, living room, one bedroom, bathroom, storage room, entrance hall). The second floor offers a one-bedroom flat with no kitchen and an atelier. The basement floor includes a laundry room, garage and storage space.

**Original solid wood parquet floors**, original well insulated wooden windows with inner blinds, orginal wooden doors. There is a tiled patio adjacent to the building incl. a vine-covered wooden pergola, and a garden with mature trees and bushes. Can be used for commercial purposes, as an office or a company seat (possibility to change building usage).