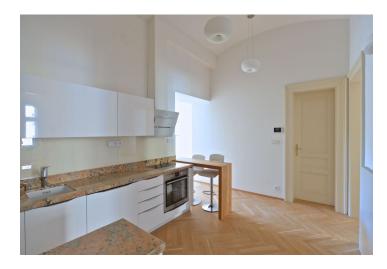

The interior includes a spacious living room, a fully fitted walk-through kitchen with Siemens appliances, two separate bedrooms with wardrobes facing the quiet courtyard, two bathrooms (bathtub/walk-in shower, toilet and bidet), a laundry room, and an entry hall with a built-in wardrobe.

High ceilings, large windows, hardwood parquet floors, tiles, curtains, security entry door, gas boiler, washing mashine, dryer, dishwasher, stone kitchen counter, UPC, Astra and Hotbird satellite connection. Cellar. One courtyard parking space included.