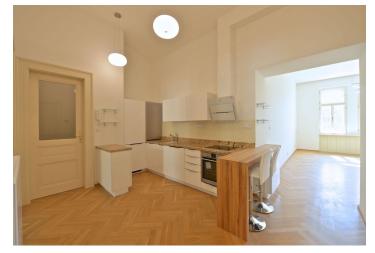

The interior includes a spacious living room, a fully fitted walk-through kitchen with Siemens appliances, two separate bedrooms with wardrobes facing the quiet courtyard, two bathrooms (bathtub/walk-in shower, toilet and bidet), a laundry room, and an entry hall with a built-in wardrobe.

High ceilings, large windows, hardwood parquet floors, tiles, curtains, security entry door, gas boiler, washing mashine, dryer, dishwasher, stone kitchen counter, UPC, Astra and Hotbird satellite connection. Cellar. One courtyard parking space included.