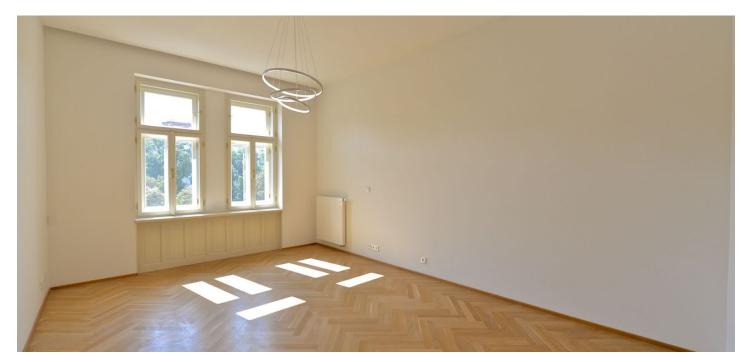

The interior includes a spacious living room, a fully fitted walk-through kitchen with Siemens appliances, two separate bedrooms with wardrobes facing the quiet courtyard, two bathrooms (bathtub/walk-in shower, toilet and bidet), a laundry room, and an entry hall with a built-in wardrobe.

High ceilings, large windows, hardwood parquet floors, tiles, curtains, security entry door, gas boiler, washing mashine, dryer, dishwasher, stone kitchen counter, UPC, Astra and Hotbird satellite connection. Cellar. One courtyard parking space included.