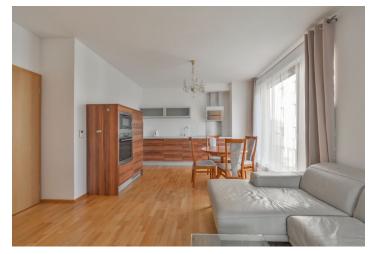

The interior includes a bright living room with a fully fitted open kitchen and a covered terrace, two separate bedrooms facing the garden, bathroom with both a bathtub and a walk-in shower, toilet, utility room, and entrance hall.

Wooden floating floors, security entry door, French windows, blinds, washer, dishwasher, microwave oven, TV, audio entry phone, cellar, lift. One garage parking space included. Common building charges and internet CZK 3000/mo. Electricity is billed extra. Available from April 2021.