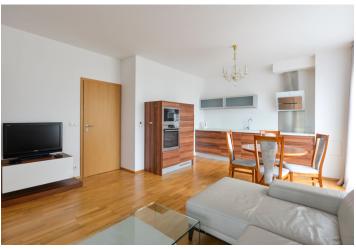

\* Area of the unit according to the Civil Code. The area consists of the sum total area of the entire unit bounded by perimeter walls.

Benefiting from a quiet green location, this furnished 2-bedroom flat with an 8 m<sup>2</sup> terrace is on the third floor of a contemporary building with a gated back garden and underground parking. Located in a Prague 5 residential area with quick connections to the city center, in close vicinity of the Skalka natural preserve, and convenient to Anděl metro and commercial center. Bus stops in front of the building.

The interior includes a bright living room with a fully fitted open kitchen and a covered terrace, two separate bedrooms facing the garden, bathroom with both a bathtub and a walk-in shower, toilet, utility room, and entrance hall.

Wooden floating floors, security entry door, French windows, blinds, washer, dishwasher, microwave oven, TV, audio entry phone, cellar, lift. One garage parking space included. Common building charges and internet CZK 3000/mo. Electricity is billed extra. Available from April 2021.