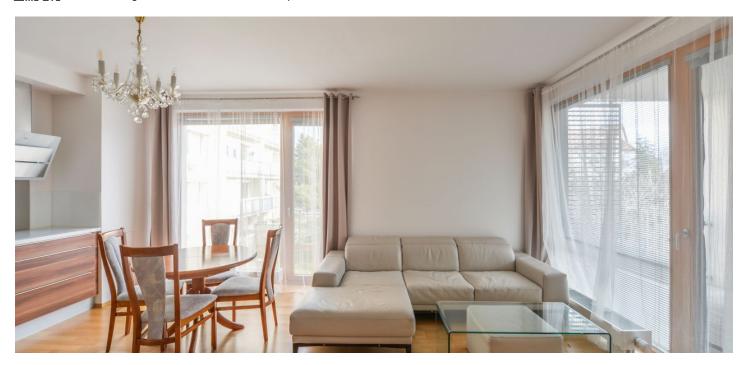

\* Area of the unit according to the Civil Code. The area consists of the sum total area of the entire unit bounded by perimeter walls.

Benefiting from a quiet green location, this furnished 2-bedroom flat with an 8 m<sup>2</sup> terrace is on the third floor of a contemporary building with a gated back garden and underground parking. Located in a Prague 5 residential area with quick connections to the city center, in close vicinity of the Skalka natural preserve, and convenient to Anděl metro and commercial center. Bus stops in front of the building.

The interior includes a bright living room with a fully fitted open kitchen and a covered terrace, two separate bedrooms facing the garden, bathroom with both a bathtub and a walk-in shower, toilet, utility room, and entrance hall.

Wooden floating floors, security entry door, French windows, blinds, washer, dishwasher, microwave oven, TV, audio entry phone, cellar, lift. One garage parking space included. Common building charges and internet CZK 3000/mo. Electricity is billed extra. Available from April 2021.