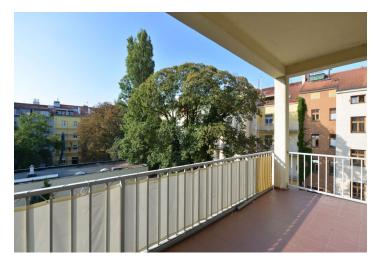

\* Area of the unit according to the Civil Code. The area consists of the sum total area of the entire unit bounded by perimeter walls.

Benefiting from a 15 m² terrace, this renovated 2-bedroom flat is situated on the second floor of a completely refurbished building with a new lift, grand foyer, parking and common courtyard garden. Ideally located in a quiet residential neighborhood moments from Stromovka Park, and within walking distance of Letná Park. Full amenities in the area incl. stylish cafes, restaurants and shopping. Tram connections, convenient to Vltavská (line C) and Hradčanská (line A) metro stations, international schools and the airport.

Wooden floors, security entry door, blinds, gas boiler, dishwasher, alarm, audio entry phone, cellar. One garage parking space available at CZK 4300/month. Common building charges CZK 1200 per month. Electricity and gas will be transferred to the tenant name. Interior 97 m, terrace 15 m<sup>2</sup>