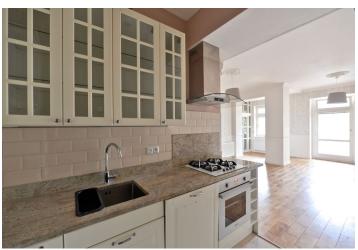

The interior features a comfortable living room with a fully fitted open kitchen and access to the terrace facing the quiet courtyard, two separate bedrooms, bathroom (bathtub with a shower screen, sink, toilet), a guest toilet, and entrance hall.