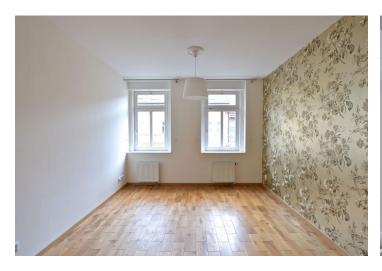

The interior features a comfortable living room with a fully fitted open kitchen and access to the terrace facing the quiet courtyard, two separate bedrooms, bathroom (bathtub with a shower screen, sink, toilet), a guest toilet, and entrance hall.