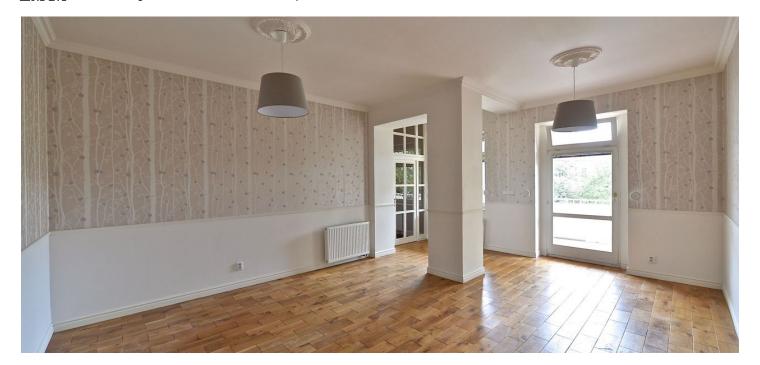

The interior features a comfortable living room with a fully fitted open kitchen and access to the terrace facing the quiet courtyard, two separate bedrooms, bathroom (bathtub with a shower screen, sink, toilet), a guest toilet, and entrance hall.

Wooden floors, security entry door, blinds, gas boiler, dishwasher, alarm, audio entry phone, cellar. One garage parking space available at CZK 4300/month. Common building charges CZK 1200 per month. Electricity and gas will be transferred to the tenant name. Interior 97 m, terrace 15 m<sup>2</sup>