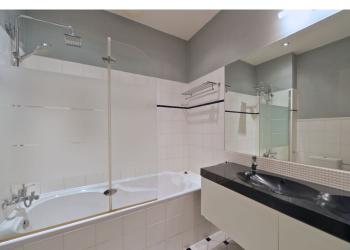

The interior features a comfortable living room with a fully fitted open kitchen and access to the terrace facing the quiet courtyard, two separate bedrooms, bathroom (bathtub with a shower screen, sink, toilet), a guest toilet, and entrance hall.