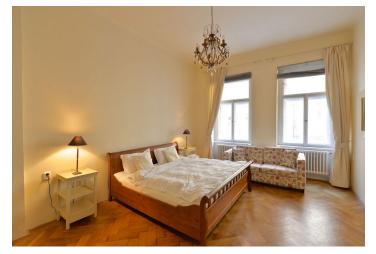

The flat consists of an entry hall, living room, 3 bedrooms, eat-in kitchen, laundry/storage room, bathroom with corner bathtub and sink, and a separate toilet. 3 rooms are oriented to the east, facing the street, while another room and the kitchen are oriented to the west, facing the quiet courtyard.

Equipped with wooden parquet flooring, original casement windows, original solid wood doors with lining, Dakon gas boiler, brick walls, high ceilings. The purchase price includes a **cellar**. Lift goes to the mezzanine.