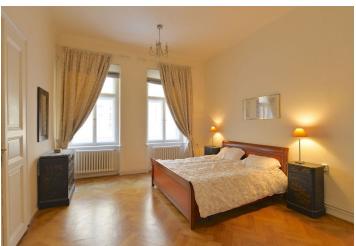

The flat consists of an entry hall, living room, 3 bedrooms, eat-in kitchen, laundry/storage room, bathroom with corner bathtub and sink, and a separate toilet. 3 rooms are oriented to the east, facing the street, while another room and the kitchen are oriented to the west, facing the quiet courtyard.

Equipped with wooden parquet flooring, original casement windows, original solid wood doors with lining, Dakon gas boiler, brick walls, high ceilings. The purchase price includes a **cellar**. Lift goes to the mezzanine.