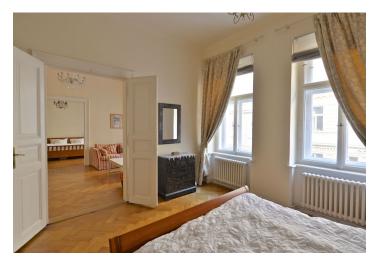

The flat consists of an entry hall, living room, 3 bedrooms, eat-in kitchen, laundry/storage room, bathroom with corner bathtub and sink, and a separate toilet. 3 rooms are oriented to the east, facing the street, while another room and the kitchen are oriented to the west, facing the quiet courtyard.

Equipped with wooden parquet flooring, original casement windows, original solid wood doors with lining, Dakon gas boiler, brick walls, high ceilings. The purchase price includes a **cellar**. Lift goes to the mezzanine.