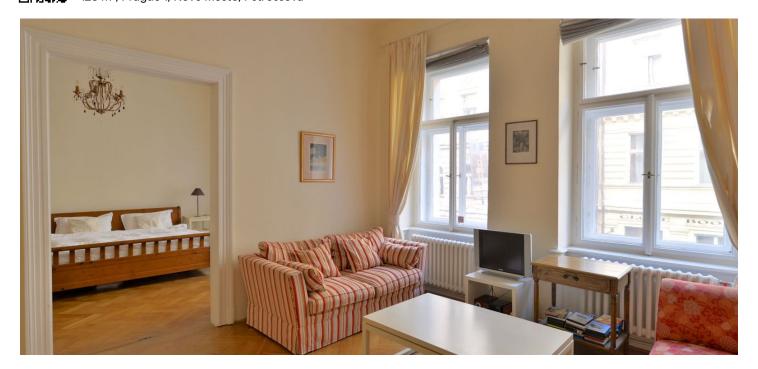

The flat consists of an entry hall, living room, 3 bedrooms, eat-in kitchen, laundry/storage room, bathroom with corner bathtub and sink, and a separate toilet. 3 rooms are oriented to the east, facing the street, while another room and the kitchen are oriented to the west, facing the quiet courtyard.

Equipped with wooden parquet flooring, original casement windows, original solid wood doors with lining, Dakon gas boiler, brick walls, high ceilings. The purchase price includes a **cellar**. Lift goes to the mezzanine.