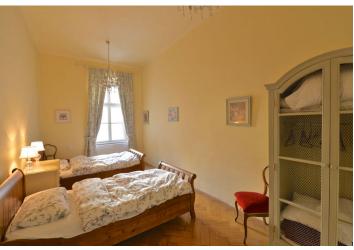

The flat consists of an entry hall, living room, 3 bedrooms, eat-in kitchen, laundry/storage room, bathroom with corner bathtub and sink, and a separate toilet. 3 rooms are oriented to the east, facing the street, while another room and the kitchen are oriented to the west, facing the quiet courtyard.

Equipped with wooden parquet flooring, original casement windows, original solid wood doors with lining, Dakon gas boiler, brick walls, high ceilings. The purchase price includes a **cellar**. Lift goes to the mezzanine.